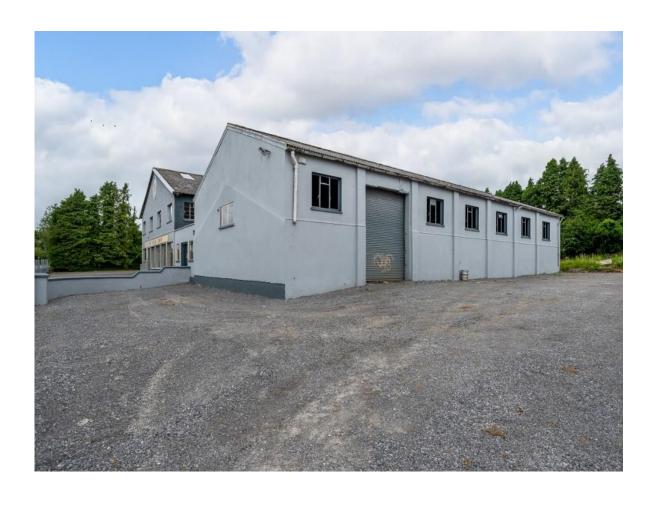

## **Price Region: See Below**

Prime property to come on the open market comprising extensive range of buildings with an overall Approx. Internal Floor Area of c. 1,463 Sq.M/ c. 15,747 Sq.Ft altogether standing on c. 2.91 Acres of strategically located development lands, Zoned Strategic Industrial/Enterprise Zones in the Roscommon Town Local Area Plan 2024-2030. The property is located adjacent the IDA Business Park and command an extensive c. 155 metres of road frontage, on the Castlerea/Castlebar N60 road and within walking distance of the Town Centre. Formerly, the property was used as a Sunblind Factory and Car Sales Garage/Workshop and are suitable for many uses.

Lot 1 - Commercial Unit c. 3,293 sq.ft on c. 0.55 Acres (Independent Access) - Offers Excess €125,000

Lot 2 - Commercial Unit c. 12,453 sq.ft over two floors on c. 1.10 Acres - Offers Excess €250,000

Lot 3 - c. 1.25 Acres of Prime Development Lands with huge potential - Offers Excess €125,000