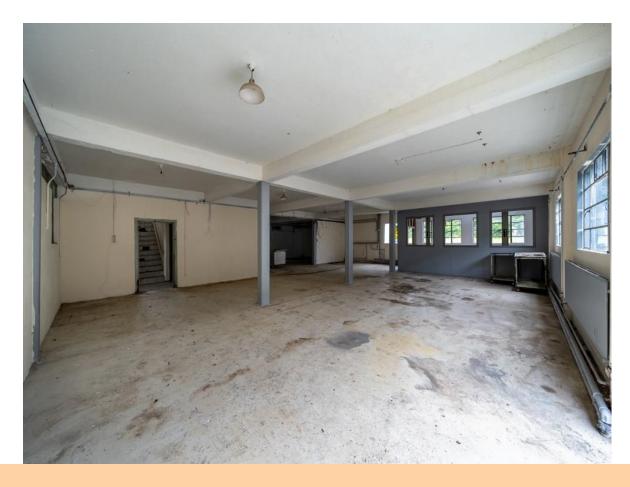

## **Price Region: See Below**

Prime property to come on the open market comprising extensive range of buildings with an overall Approx. Internal Floor Area of c. 1,463 Sq.M/ c. 15,747 Sq.Ft altogether standing on c. 2.91 Acres of strategically located development lands, Zoned Strategic Industrial/Enterprise Zones in the Roscommon Town Local Area Plan 2024-2030. The property is located adjacent the IDA Business Park and command an extensive c. 155 metres of road frontage, on the Castlerea/Castlebar N60 road and within walking distance of the Town Centre. Formerly, the property was used as a Sunblind Factory and Car Sales Garage/Workshop and are suitable for many uses.

Lot 1 - Commercial Unit c. 3,293 sq.ft on c. 0.55 Acres (Independent Access) - Offers Excess €125,000

Lot 2 - Commercial Unit c. 12,453 sq.ft over two floors on c. 1.10 Acres - Offers Excess €250,000

Lot 3 - c. 1.25 Acres of Prime Development Lands with huge potential - Offers Excess €125,000