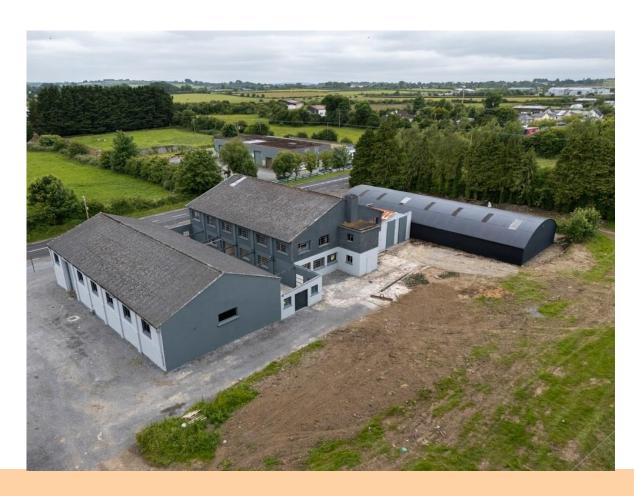

## **Price Region: See Below**

Prime property to come on the open market comprising extensive range of buildings with an overall Approx. Internal Floor Area of c. 1,463 Sq.M/ c. 15,747 Sq.Ft altogether standing on c. 2.91 Acres of strategically located development lands, Zoned Strategic Industrial/Enterprise Zones in the Roscommon Town Local Area Plan 2024-2030. The property is located adjacent the IDA Business Park and command an extensive c. 155 metres of road frontage, on the Castlerea/Castlebar N60 road and within walking distance of the Town Centre. Formerly, the property was used as a Sunblind Factory and Car Sales Garage/Workshop and are suitable for many uses.

Lot 4 - Entire Property. Commercial units with an area of c. 15,747 sq.ft on c. 2.90 Acres - Offers Excess €500,000

The Auctioneer invites enquiries and viewing is strictly by appointment.

Office: Main Street, Athleague, Co. Roscommon. F42 TW70