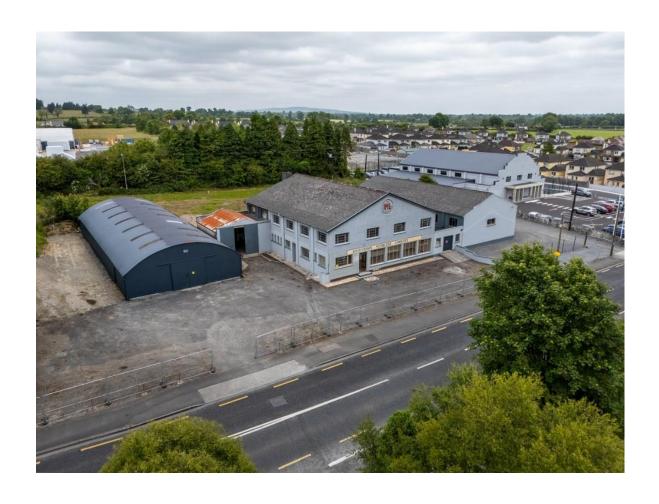

## **Price Region: See Below**

Prime property to come on the open market comprising extensive range of buildings with an overall Approx. Internal Floor Area of c. 1,463 Sq.M/ c. 15,747 Sq.Ft altogether standing on c. 2.91 Acres of strategically located development lands, Zoned Strategic Industrial/Enterprise Zones in the Roscommon Town Local Area Plan 2024-2030. The property is located adjacent the IDA Business Park and command an extensive c. 155 metres of road frontage, on the Castlerea/Castlebar N60 road and within walking distance of the Town Centre. Formerly, the property was used as a Sunblind Factory and Car Sales Garage/Workshop and are suitable for many uses.

Lot 1 - Commercial Unit c. 3,293 sq.ft on c. 0.55 Acres (Independent Access) - Offers Excess €125,000

Lot 2 - Commercial Unit c. 12,453 sq.ft over two floors on c. 1.10 Acres - Offers Excess €250,000

Lot 3 - c. 1.25 Acres of Prime Development Lands with huge potential - Offers Excess €125,000

Lot 4 - Entire Property. Commercial units with an area of c. 15,747 sq.ft on c. 2.90 Acres - Offers Excess €500,000

The Auctioneer invites enquiries and viewing is strictly by appointment.

Office: Main Street, Athleague, Co. Roscommon. F42 TW70