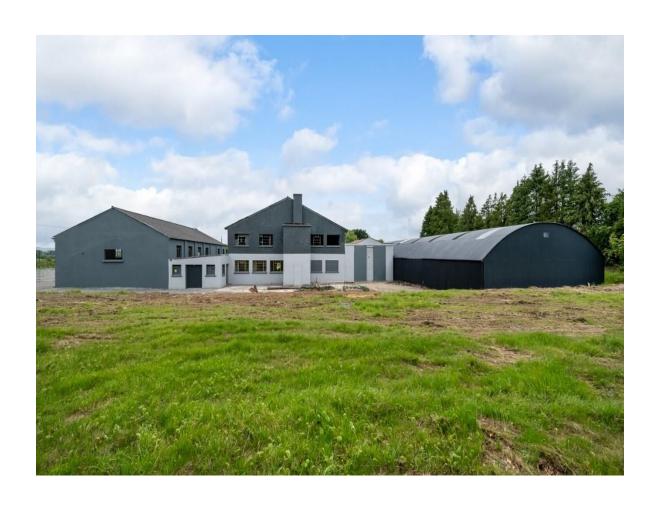

## **Price Region: See Below**

Prime property to come on the open market comprising extensive range of buildings with an overall Approx. Internal Floor Area of c. 1,463 Sq.M/ c. 15,747 Sq.Ft altogether standing on c. 2.91 Acres of strategically located development lands, Zoned Strategic Industrial/Enterprise Zones in the Roscommon Town Local Area Plan 2024-2030. The property is located adjacent the IDA Business Park and command an extensive c. 155 metres of road frontage, on the Castlerea/Castlebar N60 road and within walking distance of the Town Centre. Formerly, the property was used as a Sunblind Factory and Car Sales Garage/Workshop and are suitable for many uses.

Lot 4 - Entire Property. Commercial units with an area of c. 15,747 sq.ft on c. 2.90 Acres - Offers Excess €500,000

The Auctioneer invites enquiries and viewing is strictly by appointment.

Office: Main Street, Athleague, Co. Roscommon. F42 TW70