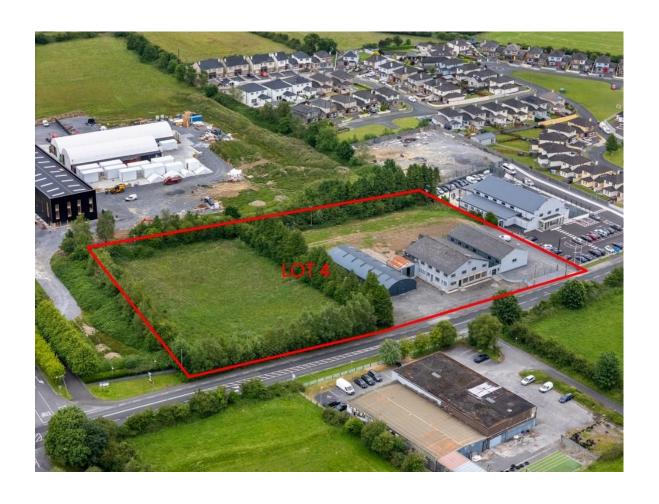

Lot 4 - Entire Property. Commercial units with an area of c. 15,747 sq.ft on c. 2.90 Acres - Offers Excess €500,000

The Auctioneer invites enquiries and viewing is strictly by appointment.

Office: Main Street, Athleague, Co. Roscommon. F42 TW70