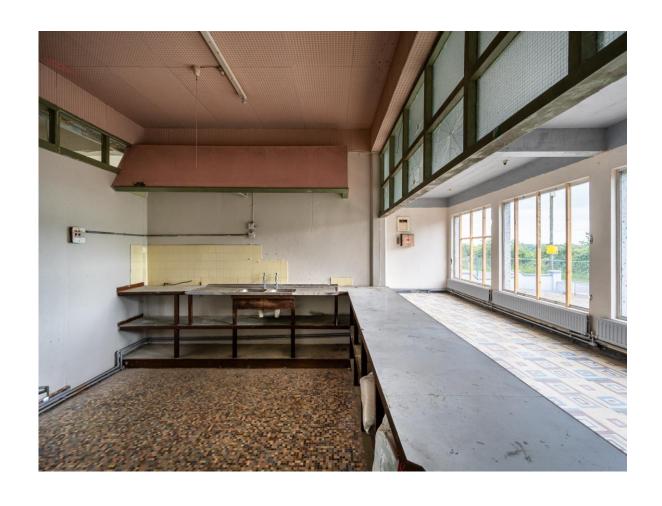

## **Price Region: See Below**

Prime property to come on the open market comprising extensive range of buildings with an overall Approx. Internal Floor Area of c. 1,463 Sq.M/ c. 15,747 Sq.Ft altogether standing on c. 2.91 Acres of strategically located development lands, Zoned Strategic Industrial/Enterprise Zones in the Roscommon Town Local Area Plan 2024-2030. The property is located adjacent the IDA Business Park and command an extensive c. 155 metres of road frontage, on the Castlerea/Castlebar N60 road and within walking distance of the Town Centre. Formerly, the property was used as a Sunblind Factory and Car Sales Garage/Workshop and are suitable for many uses.