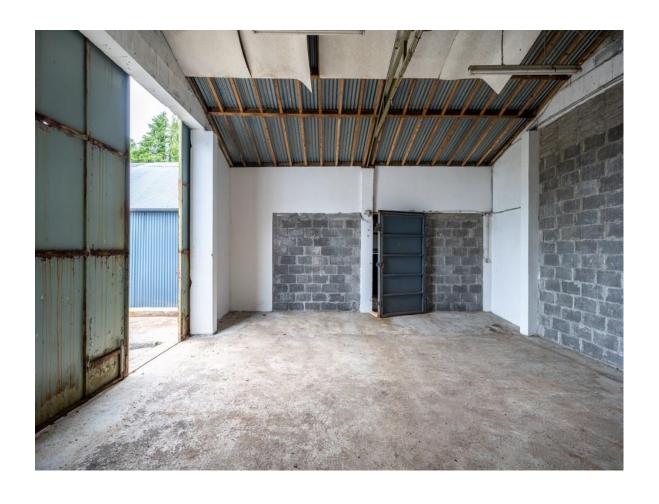

## **Price Region: See Below**

Prime property to come on the open market comprising extensive range of buildings with an overall Approx. Internal Floor Area of c. 1,463 Sq.M/ c. 15,747 Sq.Ft altogether standing on c. 2.91 Acres of strategically located development lands, Zoned Strategic Industrial/Enterprise Zones in the Roscommon Town Local Area Plan 2024-2030. The property is located adjacent the IDA Business Park and command an extensive c. 155 metres of road frontage, on the Castlerea/Castlebar N60 road and within walking distance of the Town Centre. Formerly, the property was used as a Sunblind Factory and Car Sales Garage/Workshop and are suitable for many uses.

Lot 1 - Commercial Unit c. 3,293 sq.ft on c. 0.55 Acres (Independent Access) - Offers Excess €125,000

Lot 2 - Commercial Unit c. 12,453 sq.ft over two floors on c. 1.10 Acres - Offers Excess €250,000

Lot 3 - c. 1.25 Acres of Prime Development Lands with huge potential - Offers Excess €125,000