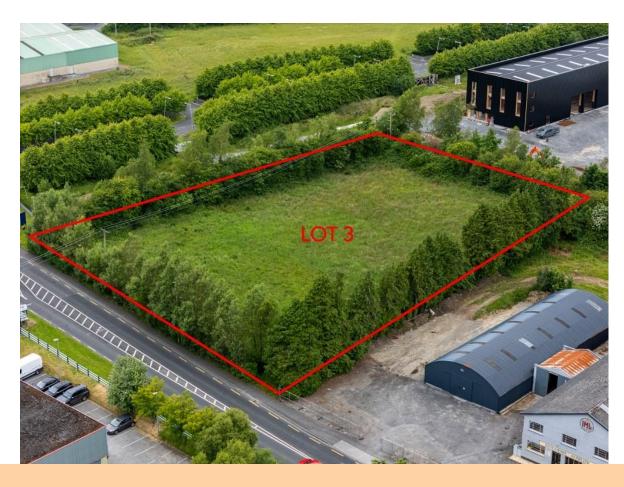

Lot 1 - Commercial Unit c. 3,293 sq.ft on c. 0.55 Acres (Independent Access) - Offers Excess €125,000

Lot 2 - Commercial Unit c. 12,453 sq.ft over two floors on c. 1.10 Acres - Offers Excess €250,000

Lot 3 - c. 1.25 Acres of Prime Development Lands with huge potential - Offers Excess €125,000