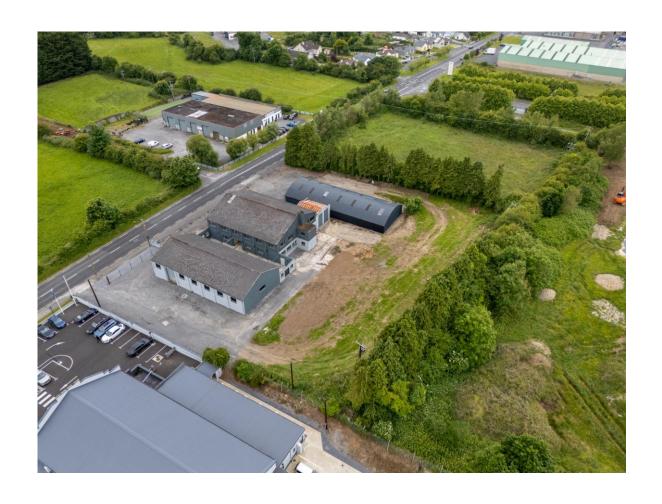

## **Price Region: See Below**

Prime property to come on the open market comprising extensive range of buildings with an overall Approx. Internal Floor Area of c. 1,463 Sq.M/ c. 15,747 Sq.Ft altogether standing on c. 2.91 Acres of strategically located development lands, Zoned Strategic Industrial/Enterprise Zones in the Roscommon Town Local Area Plan 2024-2030. The property is located adjacent the IDA Business Park and command an extensive c. 155 metres of road frontage, on the Castlerea/Castlebar N60 road and within walking distance of the Town Centre. Formerly, the property was used as a Sunblind Factory and Car Sales Garage/Workshop and are suitable for many uses.

Lot 1 - Commercial Unit c. 3,293 sq.ft on c. 0.55 Acres (Independent Access) - Offers Excess €125,000

Lot 2 - Commercial Unit c. 12,453 sq.ft over two floors on c. 1.10 Acres - Offers Excess €250,000

Lot 3 - c. 1.25 Acres of Prime Development Lands with huge potential - Offers Excess €125,000

Lot 4 - Entire Property. Commercial units with an area of c. 15,747 sq.ft on c. 2.90 Acres - Offers Excess €500,000

The Auctioneer invites enquiries and viewing is strictly by appointment.

Office: Main Street, Athleague, Co. Roscommon. F42 TW70