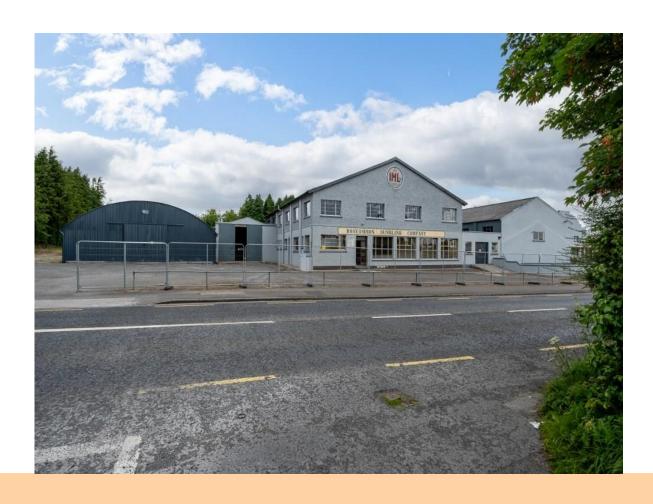

## **For Sale**

PSRA Licence No. 004422

Racecourse Road, Roscommon Town, F42 X621

Prime Commercial/ Industrial/ Development Lands

## **Price Region: See Below**

Prime property to come on the open market comprising extensive range of buildings with an overall Approx. Internal Floor Area of c. 1,463 Sq.M/ c. 15,747 Sq.Ft altogether standing on c. 2.91 Acres of strategically located development lands, Zoned Strategic Industrial/Enterprise Zones in the Roscommon Town Local Area Plan 2024-2030. The property is located adjacent the IDA Business Park and command an extensive c. 155 metres of road frontage, on the Castlerea/Castlebar N60 road and within walking distance of the Town Centre. Formerly, the property was used as a Sunblind Factory and Car Sales Garage/Workshop and are suitable for many uses.