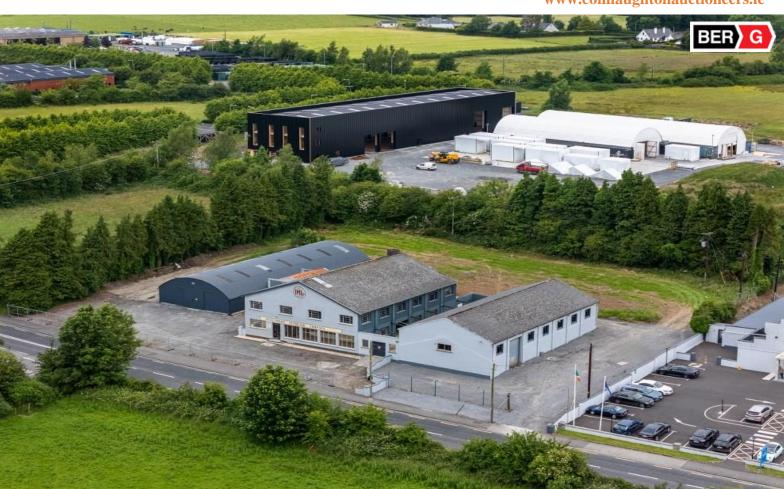

## **Price Region: See Below**

Prime property to come on the open market comprising extensive range of buildings with an overall Approx. Internal Floor Area of c. 1,463 Sq.M/ c. 15,747 Sq.Ft altogether standing on c. 2.91 Acres of strategically located development lands, Zoned Strategic Industrial/Enterprise Zones in the Roscommon Town Local Area Plan 2024-2030. The property is located adjacent the IDA Business Park and command an extensive c. 155 metres of road frontage, on the Castlerea/Castlebar N60 road and within walking distance of the Town Centre. Formerly, the property was used as a Sunblind Factory and Car Sales Garage/Workshop and are suitable for many uses.

Lot 1 - Commercial Unit c. 3,293 sq.ft on c. 0.55 Acres (Independent Access) - Offers Excess €125,000

Lot 2 - Commercial Unit c. 12,453 sq.ft over two floors on c. 1.10 Acres - Offers Excess €250,000

Lot 3 - c. 1.25 Acres of Prime Development Lands with huge potential - Offers Excess €125,000

Lot 4 - Entire Property. Commercial units with an area of c. 15,747 sq.ft on c. 2.90 Acres - Offers Excess €500,000

The Auctioneer invites enquiries and viewing is strictly by appointment.

Office: Main Street, Athleague, Co. Roscommon. F42 TW70