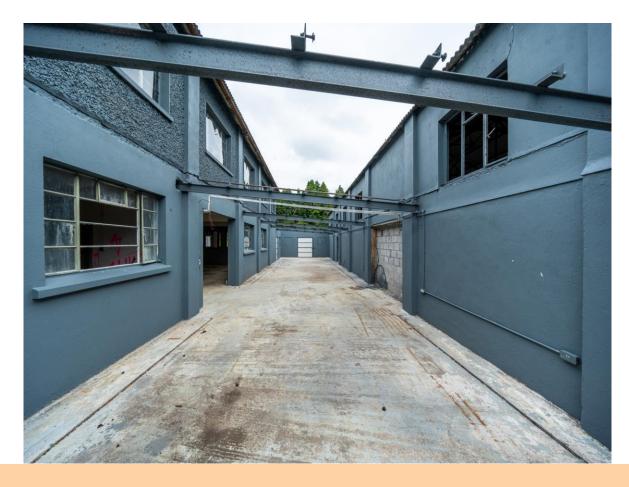

## **Price Region: See Below**

Prime property to come on the open market comprising extensive range of buildings with an overall Approx. Internal Floor Area of c. 1,463 Sq.M/ c. 15,747 Sq.Ft altogether standing on c. 2.91 Acres of strategically located development lands, Zoned Strategic Industrial/Enterprise Zones in the Roscommon Town Local Area Plan 2024-2030. The property is located adjacent the IDA Business Park and command an extensive c. 155 metres of road frontage, on the Castlerea/Castlebar N60 road and within walking distance of the Town Centre. Formerly, the property was used as a Sunblind Factory and Car Sales Garage/Workshop and are suitable for many uses.

Lot 4 - Entire Property. Commercial units with an area of c. 15,747 sq.ft on c. 2.90 Acres - Offers Excess €500,000

The Auctioneer invites enquiries and viewing is strictly by appointment.

Office: Main Street, Athleague, Co. Roscommon. F42 TW70