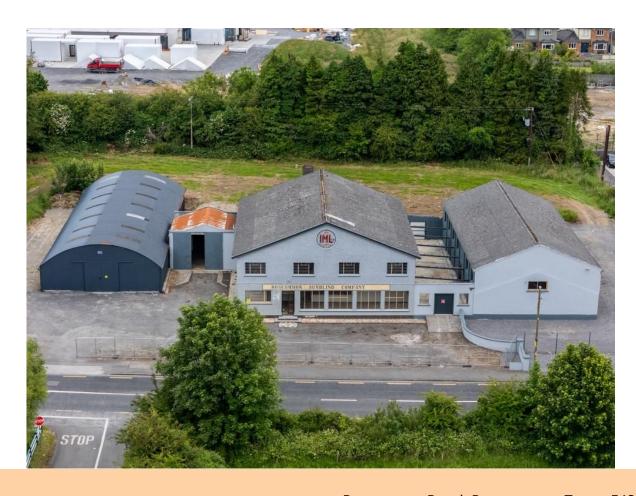

## **Price Region: See Below**

Prime property to come on the open market comprising extensive range of buildings with an overall Approx. Internal Floor Area of c. 1,463 Sq.M/ c. 15,747 Sq.Ft altogether standing on c. 2.91 Acres of strategically located development lands, Zoned Strategic Industrial/Enterprise Zones in the Roscommon Town Local Area Plan 2024-2030. The property is located adjacent the IDA Business Park and command an extensive c. 155 metres of road frontage, on the Castlerea/Castlebar N60 road and within walking distance of the Town Centre. Formerly, the property was used as a Sunblind Factory and Car Sales Garage/Workshop and are suitable for many uses.

Lot 1 - Commercial Unit c. 3,293 sq.ft on c. 0.55 Acres (Independent Access) - Offers Excess €125,000

Lot 2 - Commercial Unit c. 12,453 sq.ft over two floors on c. 1.10 Acres - Offers Excess €250,000

Lot 3 - c. 1.25 Acres of Prime Development Lands with huge potential - Offers Excess €125,000

Lot 4 - Entire Property. Commercial units with an area of c. 15,747 sq.ft on c. 2.90 Acres - Offers Excess €500,000

The Auctioneer invites enquiries and viewing is strictly by appointment.

Office: Main Street, Athleague, Co. Roscommon. F42 TW70