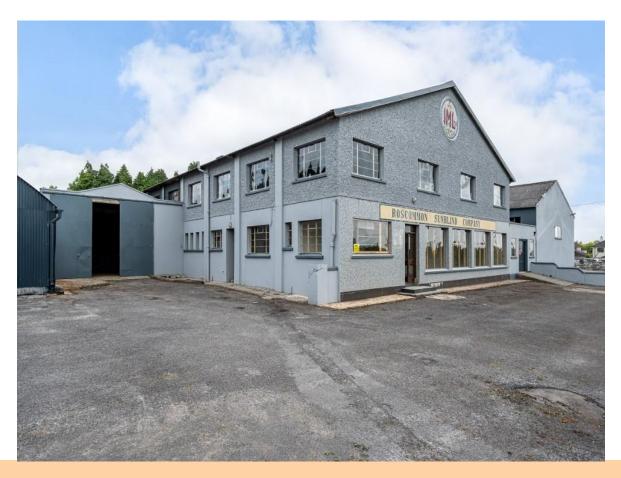

## **Price Region: See Below**

Prime property to come on the open market comprising extensive range of buildings with an overall Approx. Internal Floor Area of c. 1,463 Sq.M/ c. 15,747 Sq.Ft altogether standing on c. 2.91 Acres of strategically located development lands, Zoned Strategic Industrial/Enterprise Zones in the Roscommon Town Local Area Plan 2024-2030. The property is located adjacent the IDA Business Park and command an extensive c. 155 metres of road frontage, on the Castlerea/Castlebar N60 road and within walking distance of the Town Centre. Formerly, the property was used as a Sunblind Factory and Car Sales Garage/Workshop and are suitable for many uses.

Lot 1 - Commercial Unit c. 3,293 sq.ft on c. 0.55 Acres (Independent Access) - Offers Excess €125,000

Lot 2 - Commercial Unit c. 12,453 sq.ft over two floors on c. 1.10 Acres - Offers Excess €250,000

Lot 3 - c. 1.25 Acres of Prime Development Lands with huge potential - Offers Excess €125,000