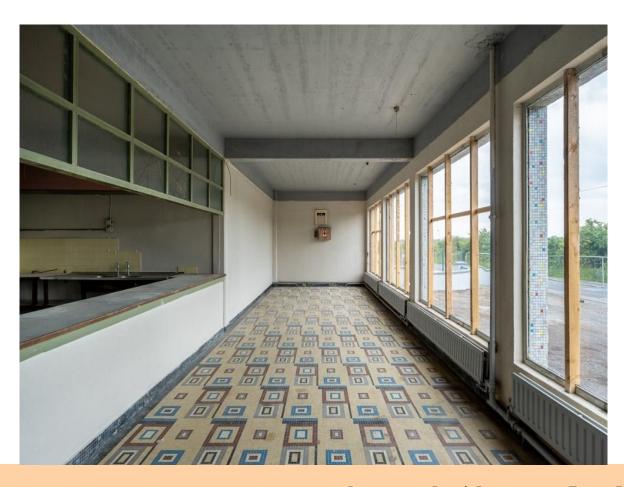

## **Price Region: See Below**

Prime property to come on the open market comprising extensive range of buildings with an overall Approx. Internal Floor Area of c. 1,463 Sq.M/ c. 15,747 Sq.Ft altogether standing on c. 2.91 Acres of strategically located development lands, Zoned Strategic Industrial/Enterprise Zones in the Roscommon Town Local Area Plan 2024-2030. The property is located adjacent the IDA Business Park and command an extensive c. 155 metres of road frontage, on the Castlerea/Castlebar N60 road and within walking distance of the Town Centre. Formerly, the property was used as a Sunblind Factory and Car Sales Garage/Workshop and are suitable for many uses.