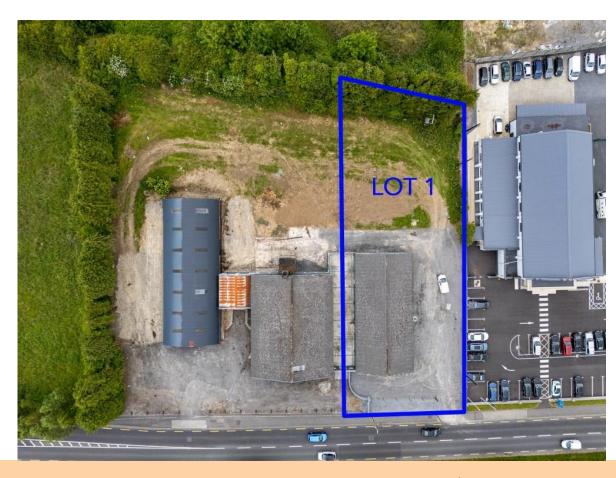

Lot 1 - Commercial Unit c. 3,293 sq.ft on c. 0.55 Acres (Independent Access) - Offers Excess €125,000

Lot 2 - Commercial Unit c. 12,453 sq.ft over two floors on c. 1.10 Acres - Offers Excess €250,000

Lot 3 - c. 1.25 Acres of Prime Development Lands with huge potential - Offers Excess €125,000