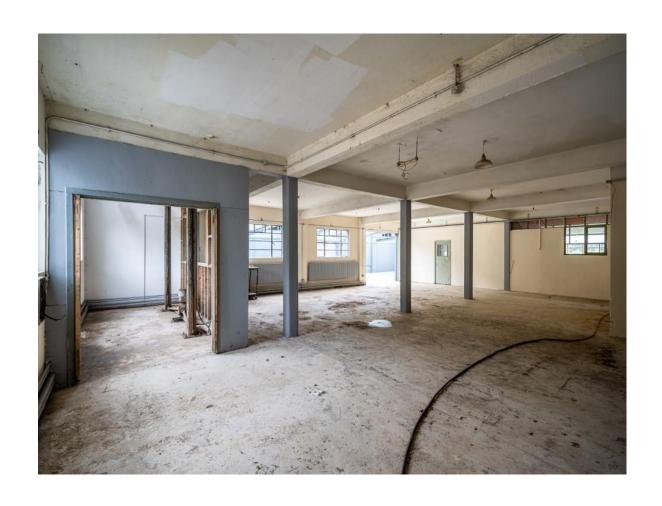

## **Price Region: See Below**

Prime property to come on the open market comprising extensive range of buildings with an overall Approx. Internal Floor Area of c. 1,463 Sq.M/ c. 15,747 Sq.Ft altogether standing on c. 2.91 Acres of strategically located development lands, Zoned Strategic Industrial/Enterprise Zones in the Roscommon Town Local Area Plan 2024-2030. The property is located adjacent the IDA Business Park and command an extensive c. 155 metres of road frontage, on the Castlerea/Castlebar N60 road and within walking distance of the Town Centre. Formerly, the property was used as a Sunblind Factory and Car Sales Garage/Workshop and are suitable for many uses.

Lot 1 - Commercial Unit c. 3,293 sq.ft on c. 0.55 Acres (Independent Access) - Offers Excess €125,000

Lot 2 - Commercial Unit c. 12,453 sq.ft over two floors on c. 1.10 Acres - Offers Excess €250,000

Lot 3 - c. 1.25 Acres of Prime Development Lands with huge potential - Offers Excess €125,000