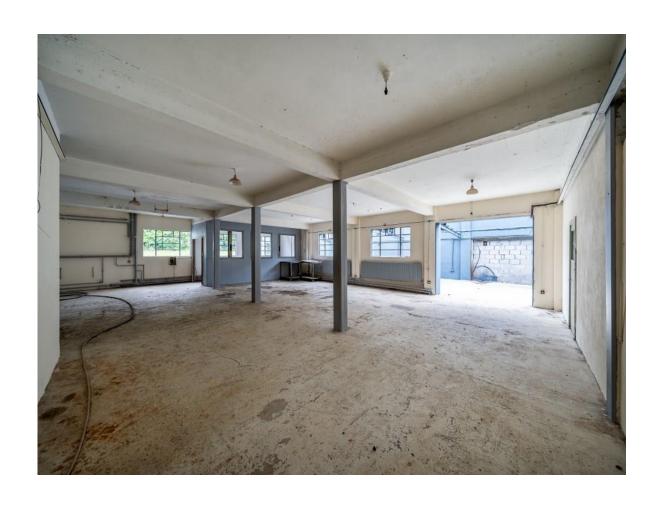

## **Price Region: See Below**

Prime property to come on the open market comprising extensive range of buildings with an overall Approx. Internal Floor Area of c. 1,463 Sq.M/ c. 15,747 Sq.Ft altogether standing on c. 2.91 Acres of strategically located development lands, Zoned Strategic Industrial/Enterprise Zones in the Roscommon Town Local Area Plan 2024-2030. The property is located adjacent the IDA Business Park and command an extensive c. 155 metres of road frontage, on the Castlerea/Castlebar N60 road and within walking distance of the Town Centre. Formerly, the property was used as a Sunblind Factory and Car Sales Garage/Workshop and are suitable for many uses.

Lot 1 - Commercial Unit c. 3,293 sq.ft on c. 0.55 Acres (Independent Access) - Offers Excess €125,000

Lot 2 - Commercial Unit c. 12,453 sq.ft over two floors on c. 1.10 Acres - Offers Excess €250,000

Lot 3 - c. 1.25 Acres of Prime Development Lands with huge potential - Offers Excess €125,000