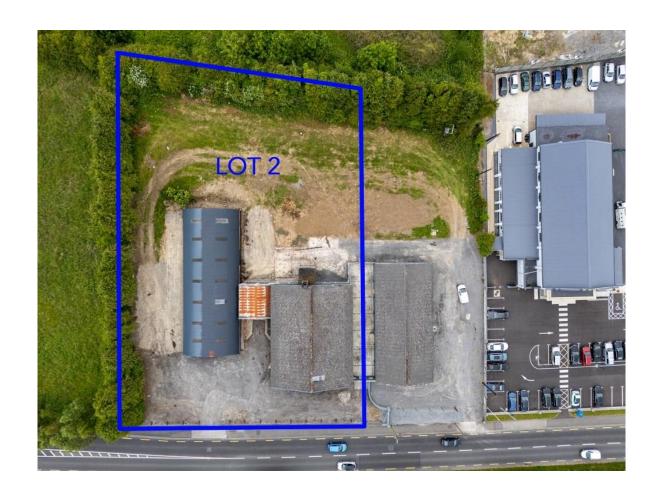

Lot 1 - Commercial Unit c. 3,293 sq.ft on c. 0.55 Acres (Independent Access) - Offers Excess €125,000

Lot 2 - Commercial Unit c. 12,453 sq.ft over two floors on c. 1.10 Acres - Offers Excess €250,000

Lot 3 - c. 1.25 Acres of Prime Development Lands with huge potential - Offers Excess €125,000