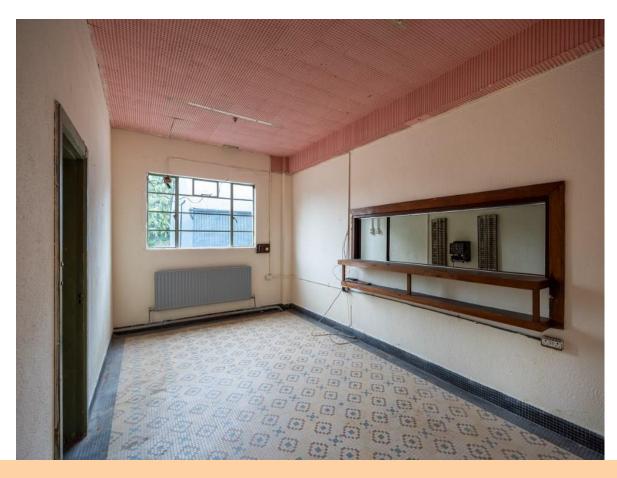

## **Price Region: See Below**

Prime property to come on the open market comprising extensive range of buildings with an overall Approx. Internal Floor Area of c. 1,463 Sq.M/ c. 15,747 Sq.Ft altogether standing on c. 2.91 Acres of strategically located development lands, Zoned Strategic Industrial/Enterprise Zones in the Roscommon Town Local Area Plan 2024-2030. The property is located adjacent the IDA Business Park and command an extensive c. 155 metres of road frontage, on the Castlerea/Castlebar N60 road and within walking distance of the Town Centre. Formerly, the property was used as a Sunblind Factory and Car Sales Garage/Workshop and are suitable for many uses.