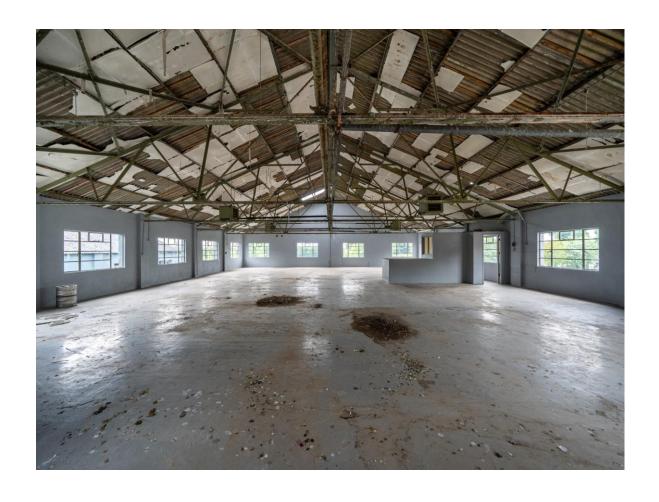

## **Price Region: See Below**

Prime property to come on the open market comprising extensive range of buildings with an overall Approx. Internal Floor Area of c. 1,463 Sq.M/ c. 15,747 Sq.Ft altogether standing on c. 2.91 Acres of strategically located development lands, Zoned Strategic Industrial/Enterprise Zones in the Roscommon Town Local Area Plan 2024-2030. The property is located adjacent the IDA Business Park and command an extensive c. 155 metres of road frontage, on the Castlerea/Castlebar N60 road and within walking distance of the Town Centre. Formerly, the property was used as a Sunblind Factory and Car Sales Garage/Workshop and are suitable for many uses.

Lot 4 - Entire Property. Commercial units with an area of c. 15,747 sq.ft on c. 2.90 Acres - Offers Excess €500,000

The Auctioneer invites enquiries and viewing is strictly by appointment.

Office: Main Street, Athleague, Co. Roscommon. F42 TW70