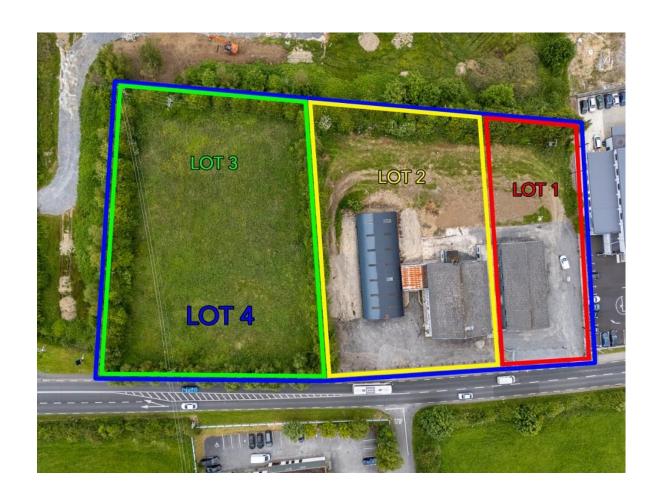

Lot 1 - Commercial Unit c. 3,293 sq.ft on c. 0.55 Acres (Independent Access) - Offers Excess €125,000

Lot 2 - Commercial Unit c. 12,453 sq.ft over two floors on c. 1.10 Acres - Offers Excess €250,000

Lot 3 - c. 1.25 Acres of Prime Development Lands with huge potential - Offers Excess €125,000

Lot 4 - Entire Property. Commercial units with an area of c. 15,747 sq.ft on c. 2.90 Acres - Offers Excess €500,000

The Auctioneer invites enquiries and viewing is strictly by appointment.

Office: Main Street, Athleague, Co. Roscommon. F42 TW70