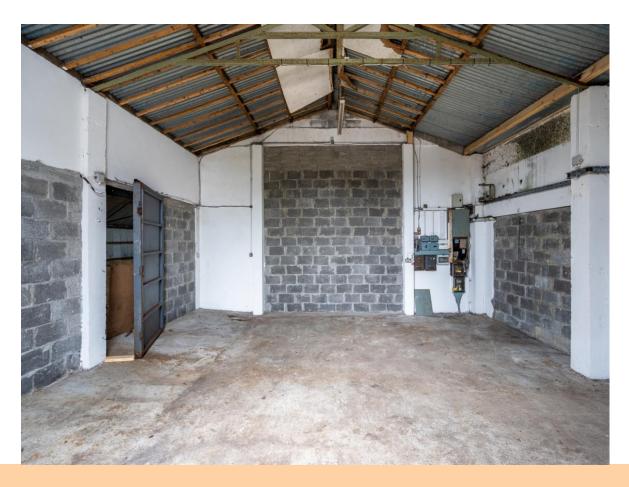

## **Price Region: See Below**

Prime property to come on the open market comprising extensive range of buildings with an overall Approx. Internal Floor Area of c. 1,463 Sq.M/ c. 15,747 Sq.Ft altogether standing on c. 2.91 Acres of strategically located development lands, Zoned Strategic Industrial/Enterprise Zones in the Roscommon Town Local Area Plan 2024-2030. The property is located adjacent the IDA Business Park and command an extensive c. 155 metres of road frontage, on the Castlerea/Castlebar N60 road and within walking distance of the Town Centre. Formerly, the property was used as a Sunblind Factory and Car Sales Garage/Workshop and are suitable for many uses.

Lot 1 - Commercial Unit c. 3,293 sq.ft on c. 0.55 Acres (Independent Access) - Offers Excess €125,000

Lot 2 - Commercial Unit c. 12,453 sq.ft over two floors on c. 1.10 Acres - Offers Excess €250,000

Lot 3 - c. 1.25 Acres of Prime Development Lands with huge potential - Offers Excess €125,000