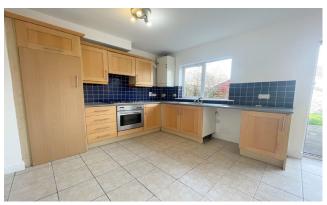

#### **KITCHEN**

10'5" x 16'7" (3.2m x 5.1m)

Tiled flooring with fitted units ans access to rear garden.