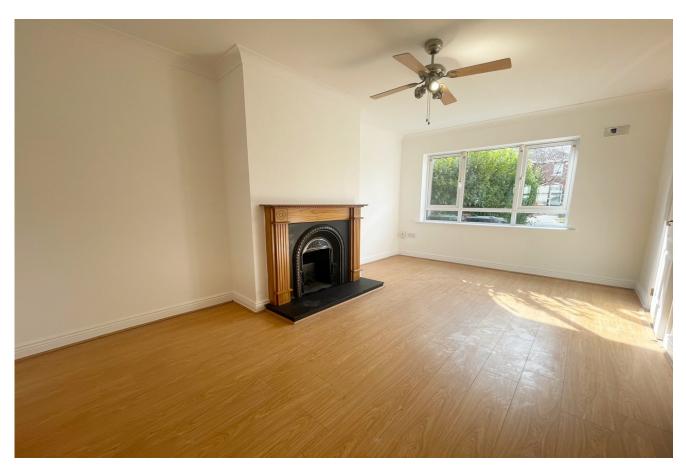

# LIVING ROOM

17'1" x 10'5" (5.2m x 3.2m)

Laminate flooring with fire place, access to kitchen.