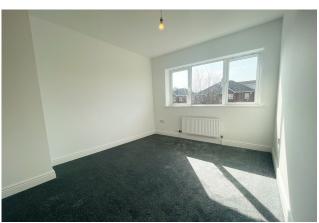

#### BEDROOM 2

13'1" x 9'2" (4.0m x 2.8m)

Double bedroom to the front of the property carpet to floor and built in wardrobes.

#### BEDROOM 3

8'9" x 7'9" (2.7m x 2.4m)

Single bedroom to the front of the property carpet to floor.