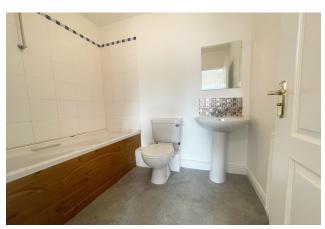

#### **BATHROOM UNDER STAIRS**

4'6" x 3'2" (1.4m x 1.0m)

Tiled flooring with WC and WHB.

### **BATHROOM**

5'6" x 7'2" (1.7m x 2.2m)

Lino flooring with WC, WHB and bath with shower.