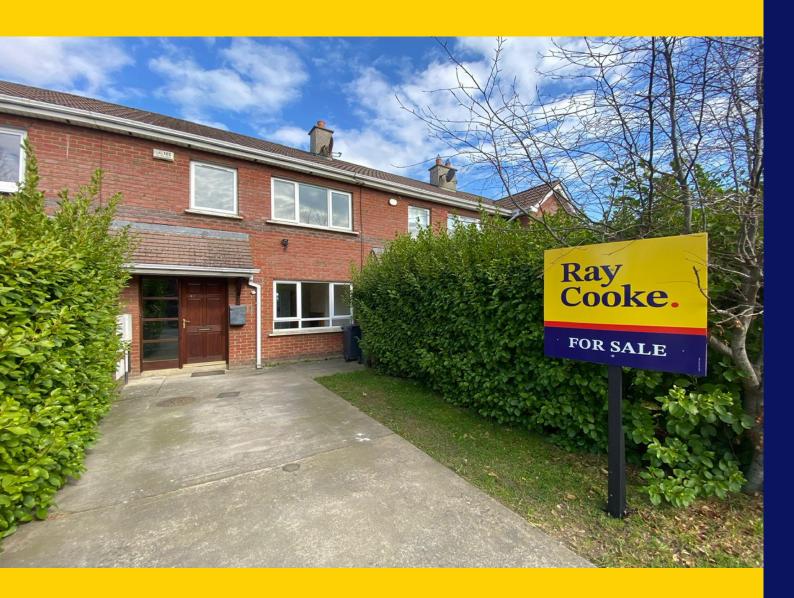

# FOR SALE

BY PRIVATE TREATY

40 Brides Glen Park Applewood Swords Co. Dublin K67DF88

Three Bedroom Terrace c. 86sq.m

BER C2

Price: €349,000

raycooke.ie

# **DESCRIPTION**

Ray Cooke Auctioneers are delighted to present this stunning three-bedroom mid terrace property to the Swords property market. This superb home is situated in a quiet cul de sac in the ever-popular Brides Glen development close to Swords Village.

Brides Glen is a highly sought after quiet residential development close to Swords Village and 20km from Dublin City Centre. The location simply could not be better boasting numerous local amenities on the doorstep. A number of excellent primary and secondary schools are within a short distance away. The development is well serviced by public transport with the 41 and Swords Express bus routes available at the front of the development. The M1, M50, and Dublin Airport are all easily accessible.