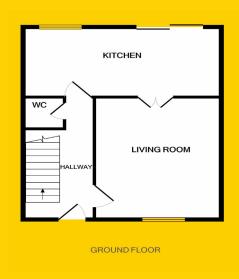

# **ACCOMMODATION**

#### **HALLWAY**

17'1" x 5'9" (5.2m x 1.8m)

Laminate flooring with access to the living room and kitchen. Carpet to stairs.

# LIVING ROOM

17'1" x 10'5" (5.2m x 3.2m)

Laminate flooring with fire place, access to kitchen.

#### **KITCHEN**

10'5" x 16'7" (3.2m x 5.1m)

Tiled flooring with fitted units ans access to rear garden.