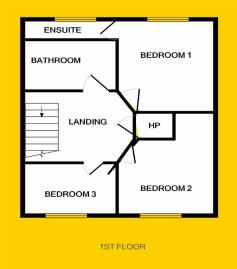

#### **BEDROOM 1**

15'1" x 9'5" (4.6m x 2.9m)

Double bedroom to the rear of the property with carpet to floor, built in wardrobes and ensuite.

Ensuite

4'9" x 7'2" (1.5m x 2.2m)

Lino flooring with WC, WHB and shower.

#### BEDROOM 2

13'1" x 9'2" (4.0m x 2.8m)

Double bedroom to the front of the property carpet to floor and built in wardrobes.

#### BEDROOM 3

8'9" x 7'9" (2.7m x 2.4m)

Single bedroom to the front of the property carpet to floor.

### **BATHROOM**

5'6" x 7'2" (1.7m x 2.2m)

Lino flooring with WC, WHB and bath with shower.