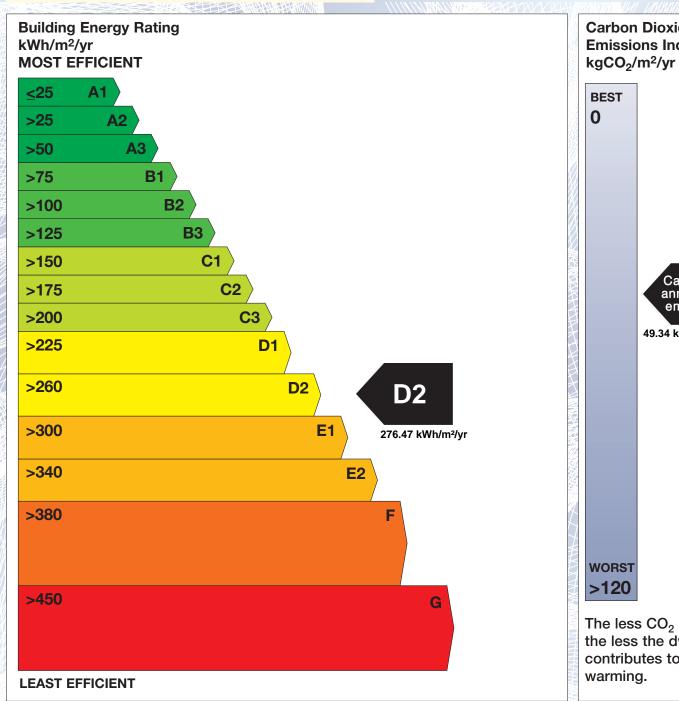

## BER for the building detailed below is:

**D2** 

| Address             | 24 CHELMSFORD LANE<br>RANELAGH<br>DUBLIN 6 |
|---------------------|--------------------------------------------|
| Eircode             | D06H0X9                                    |
| BER Number          | 118181056                                  |
| Date of Issue       | 18/02/2025                                 |
| Valid Until         | 18/02/2035                                 |
| Assessor Number     | 103343                                     |
| Assessor Company No | 103343                                     |

'A' rated properties are the most energy efficient and will tend to have the lowest energy bills.

Carbon Dioxide (CO<sub>2</sub>) **Emissions Indicator** Calculated annual CO2 emissions 49.34 kgCO<sub>2</sub>/m<sup>2</sup>/yr The less CO<sub>2</sub> produced, the less the dwelling contributes to global