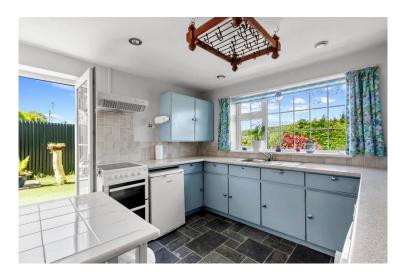

The property comprises 91.78 sq. m. / 988 sq. ft. approximately of living space. The stone built and slated dwelling house is renovated, extended and well maintained.

The many features of this property include stove in living room, modern kitchen units, oil fired central heating, double glazed windows, tile / timber floors throughout the house. The property also benefits from an attached garage, which could be converted, subject to planning.

Accommodation includes, kitchen, living/dining, 3 bedrooms and a family bathroom. Double patio doors from the living room lead to a patio and generous decking area, overlooking the mature gardens.

The property is adjoining a quiet West Cork road which affords fantastic walking opportunities on your doorstep. The West Cork towns of Skibbereen and Clonakilty are easily accessible whilst the sailing and water sports at Glandore and Union Hall are all within a short distance.