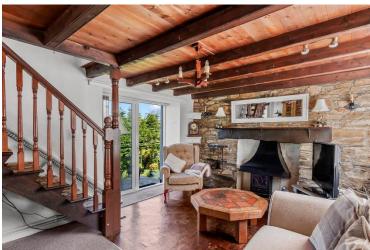

The property comprises 91.78 sq. m. / 988 sq. ft. approximately of living space. The stone built and slated dwelling house is renovated, extended and well maintained.

The many features of this property include stove in living room, modern kitchen units, oil fired central heating, double glazed windows, tile / timber floors throughout the house. The property also benefits from an attached garage, which could be converted, subject to planning.

Accommodation includes, kitchen, living/dining, 3 bedrooms and a family bathroom. Double patio doors from the living room lead to a patio and generous decking area, overlooking the mature gardens.

The property is adjoining a quiet West Cork road which affords fantastic walking opportunities on your doorstep. The West Cork towns of Skibbereen and Clonakilty are easily accessible whilst the sailing and water sports at Glandore and Union Hall are all within a short distance.