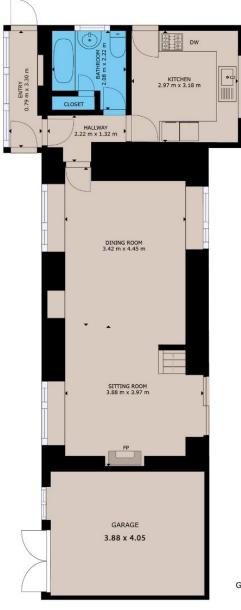

Accommodation includes, kitchen, living/dining, 3 bedrooms and a family bathroom. Double patio doors from the living room lead to a patio and generous decking area, overlooking the mature gardens.

The property is adjoining a quiet West Cork road which affords fantastic walking opportunities on your doorstep. The West Cork towns of Skibbereen and Clonakilty are easily accessible whilst the sailing and water sports at Glandore and Union Hall are all within a short distance.

Services: Septic Tank, deep bore well, OFCH and solid fuel.

GROSS INTERNAL AREA

TOTAL: 91.78 m<sup>2</sup>

Whilst every attempt has been made to ensure the accuracy of the floor plan contained here, measurements of doors, windows, rooms and any other items are approximate and no responsibility is taken for any error, omission, or misstatement. This plan is for illustrative purposes only and should be used as such by any prospective purchaser.