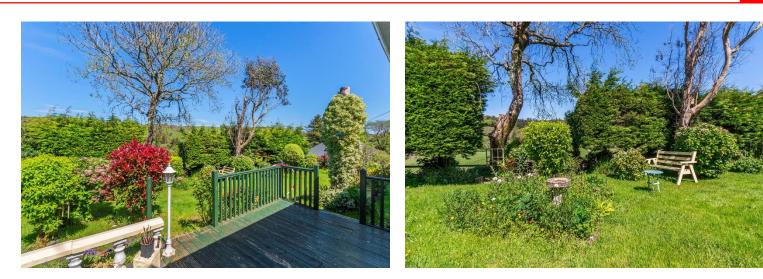

## For Sale

Asking Price: €240,000

Shamrock Cottage, Clounties, Leap, Co Cork. P81 PP27

sherryfitz.ie

Delightful, traditional, two storey property, full of character, set on 0.25 acres approx. of mature landscaped gardens and located convenient to the West Cork village of Leap.

Accommodation includes, kitchen, living/dining, 3 bedrooms and a family bathroom. Double patio doors from the living room lead to a patio and generous decking area, overlooking the mature gardens.

The property is adjoining a quiet West Cork road which affords fantastic walking opportunities on your doorstep. The West Cork towns of Skibbereen and Clonakilty are easily accessible whilst the sailing and water sports at Glandore and Union Hall are all within a short distance.