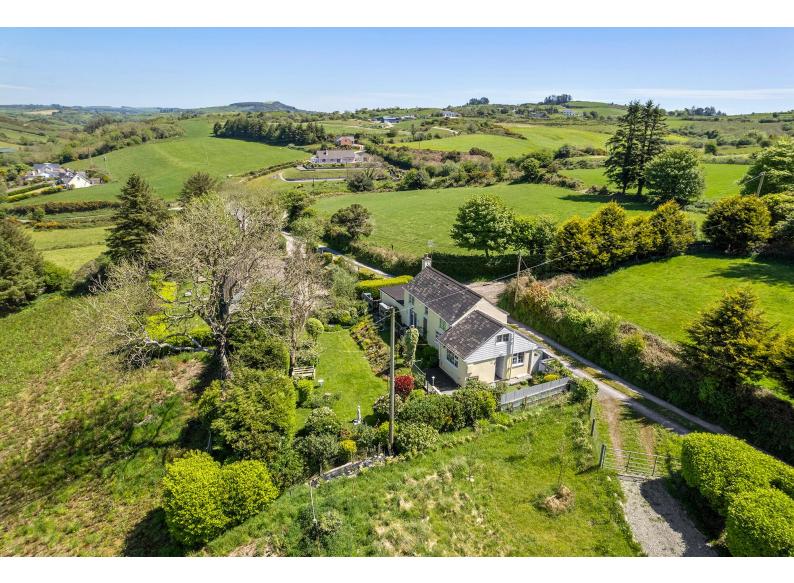

## For Sale

Asking Price: €240,000

Shamrock Cottage, Clounties, Leap, Co Cork. P81 PP27

sherryfitz.ie

Delightful, traditional, two storey property, full of character, set on 0.25 acres approx. of mature landscaped gardens and located convenient to the West Cork village of Leap.

Accommodation includes, kitchen, living/dining, 3 bedrooms and a family bathroom. Double patio doors from the living room lead to a patio and generous decking area, overlooking the mature gardens.

The property is adjoining a quiet West Cork road which affords fantastic walking opportunities on your doorstep. The West Cork towns of Skibbereen and Clonakilty are easily accessible whilst the sailing and water sports at Glandore and Union Hall are all within a short distance.