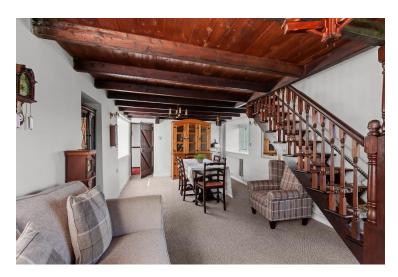

The property comprises 91.78 sq. m. / 988 sq. ft. approximately of living space. The stone built and slated dwelling house is renovated, extended and well maintained.

The many features of this property include stove in living room, modern kitchen units, oil fired central heating, double glazed windows, tile / timber floors throughout the house. The property also benefits from an attached garage, which could be converted, subject to planning.

Accommodation includes, kitchen, living/dining, 3 bedrooms and a family bathroom. Double patio doors from the living room lead to a patio and generous decking area, overlooking the mature gardens.

The property is adjoining a quiet West Cork road which affords fantastic walking opportunities on your doorstep. The West Cork towns of Skibbereen and Clonakilty are easily accessible whilst the sailing and water sports at Glandore and Union Hall are all within a short distance.