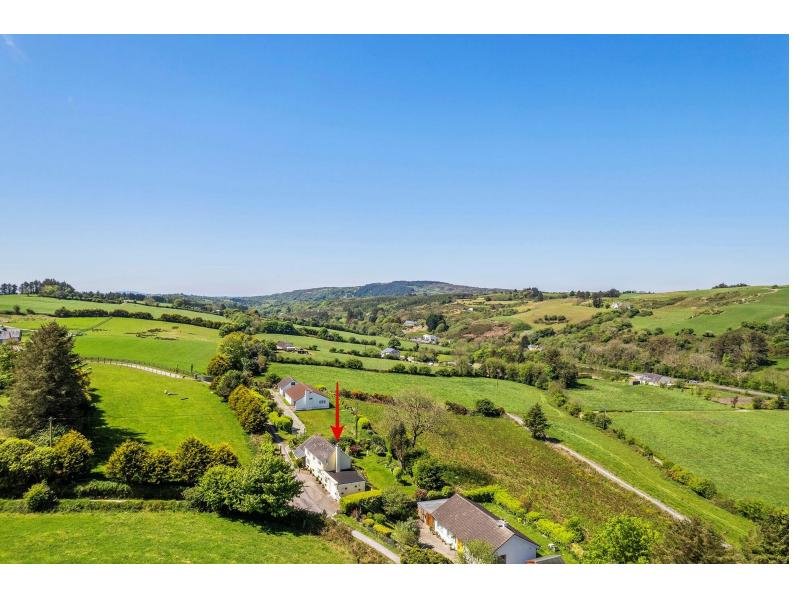

## For Sale

Asking Price: €240,000

Shamrock Cottage, Clounties, Leap, Co Cork. P81 PP27

sherryfitz.ie

Delightful, traditional, two storey property, full of character, set on 0.25 acres approx. of mature landscaped gardens and located convenient to the West Cork village of Leap.

Accommodation includes, kitchen, living/dining, 3 bedrooms and a family bathroom. Double patio doors from the living room lead to a patio and generous decking area, overlooking the mature gardens.

The property is adjoining a quiet West Cork road which affords fantastic walking opportunities on your doorstep. The West Cork towns of Skibbereen and Clonakilty are easily accessible whilst the sailing and water sports at Glandore and Union Hall are all within a short distance.