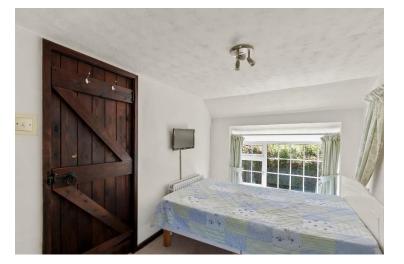

The property comprises 91.78 sq. m. / 988 sq. ft. approximately of living space. The stone built and slated dwelling house is renovated, extended and well maintained.

The many features of this property include stove in living room, modern kitchen units, oil fired central heating, double glazed windows, tile / timber floors throughout the house. The property also benefits from an attached garage, which could be converted, subject to planning.

Accommodation includes, kitchen, living/dining, 3 bedrooms and a family bathroom. Double patio doors from the living room lead to a patio and generous decking area, overlooking the mature gardens.

The property is adjoining a quiet West Cork road which affords fantastic walking opportunities on your doorstep. The West Cork towns of Skibbereen and Clonakilty are easily accessible whilst the sailing and water sports at Glandore and Union Hall are all within a short distance.