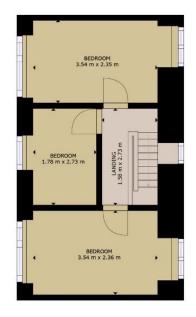

Accommodation includes, kitchen, living/dining, 3 bedrooms and a family bathroom. Double patio doors from the living room lead to a patio and generous decking area, overlooking the mature gardens.

The property is adjoining a quiet West Cork road which affords fantastic walking opportunities on your doorstep. The West Cork towns of Skibbereen and Clonakilty are easily accessible whilst the sailing and water sports at Glandore and Union Hall are all within a short distance.

Services: Septic Tank, deep bore well, OFCH and solid fuel.

GROSS INTERNAL AREA

TOTAL: 91.78 m<sup>2</sup>

Whilst every attempt has been made to ensure the accuracy of the floor plan contained here, measurements of doors, windows, rooms and any other items are approximate and no responsibility is taken for any error, omission, or misstatement. This plan is for illustrative purposes only and should be used as such by any prospective purchaser.