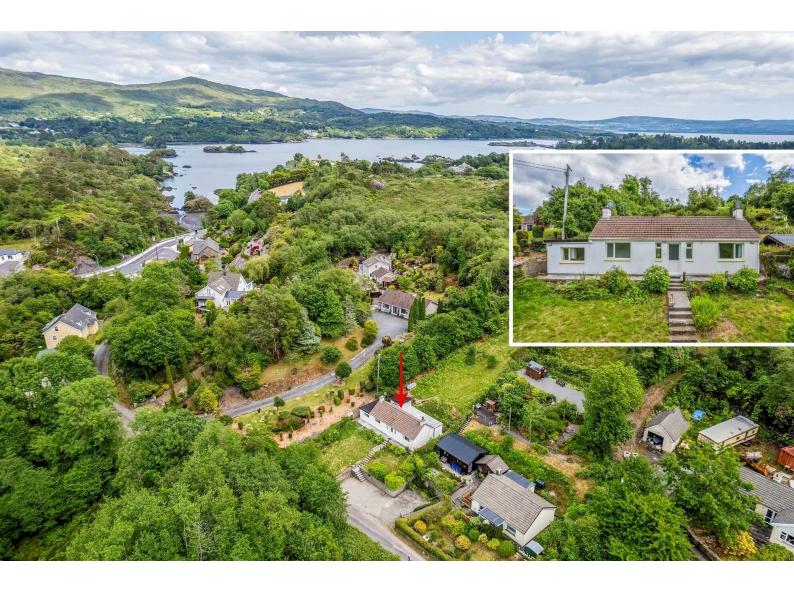

## For Sale

Asking Price: €245,000

Shrone, Glengarriff, Co. Cork, P75 E103.

Attractive detached 2 bedroom residence and grounds, enjoying an elevated position with exceptional setting and adjacent to the popular West Cork village of Glengarriff, the nearby waterfront and the renowned Nature Reserve.

This property affords one the opportunity to live on the doorstep of Glengarriff Nature Reserve and is a short walk to all that Glengarriff has to offer. The market town of Bantry is just a 15 minutes' drive from the property and one-hour commute to Cork City and Airport.