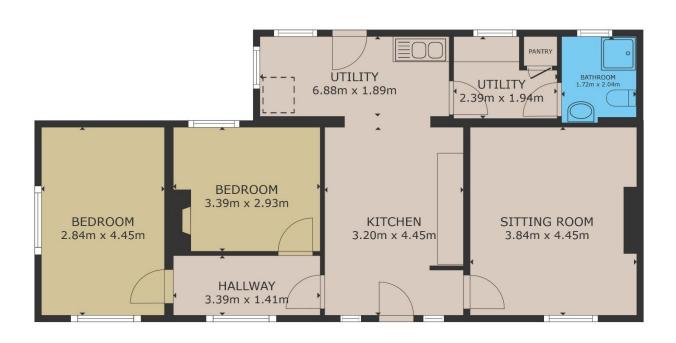

The accommodation extends to 80 sq. m. / 861 sq. ft. approximately. The many features of the property include oil fired central heating, open fireplace, pvc double glazed windows and bright rooms throughout.

The accommodation includes kitchen with a large utility space just off, sitting room, 2 spacious double bedrooms and a bathroom.

The grounds are laid out in lawn areas to the front and back, bordered by shrubs and trees. There is also ample parking to the front of the property.

GROSS INTERNAL AREA

TOTAL: 79.83 m<sup>2</sup>

Whilst every attempt has been made to ensure the accuracy of the floor plan contained here, measurements of doors, windows, rooms and any other items are approximate and no responsibility is taken for any error, omission, or misstatemen