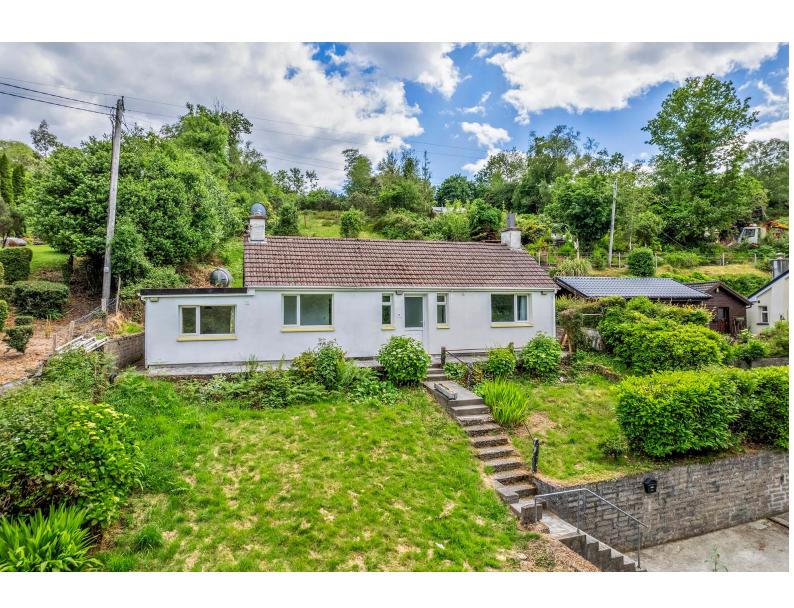

## For Sale

Asking Price: €245,000

Shrone, Glengarriff, Co. Cork, P75 E103.

Attractive detached 2 bedroom residence and grounds, enjoying an elevated position with exceptional setting and adjacent to the popular West Cork village of Glengarriff, the nearby waterfront and the renowned Nature Reserve.

This property affords one the opportunity to live on the doorstep of Glengarriff Nature Reserve and is a short walk to all that Glengarriff has to offer. The market town of Bantry is just a 15 minutes' drive from the property and one-hour commute to Cork City and Airport.