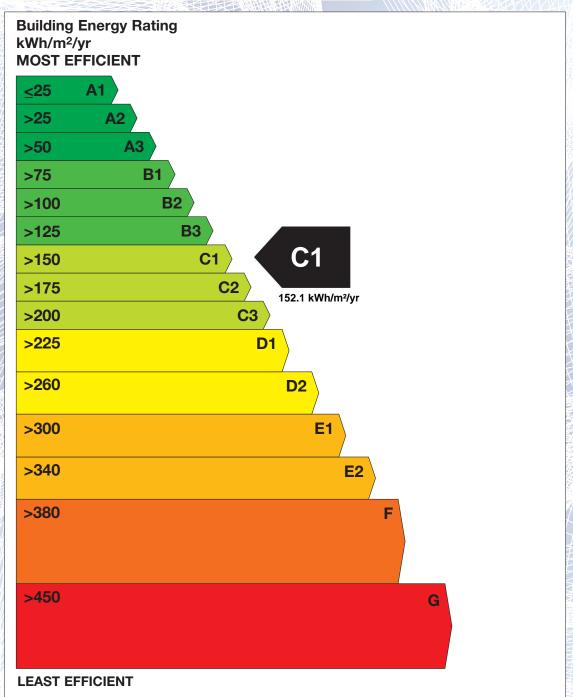

## BER for the building detailed below is:

Assessor Company No 102930

**C1** 

 Address
 21 FOXROCK MOUNT FOXROCK CO. DUBLIN

 Eircode
 D18A6W7

 BER Number
 100560648

 Date of Issue
 19/07/2022

 Valid Until
 19/07/2032

 Assessor Number
 102930

The Building Energy Rating (BER) is an indication of the energy performance of this dwelling. It covers energy use for space heating, water heating, ventilation and lighting, calculated on the basis of standard occupancy. It is expressed as primary energy use per unit floor area per year (kWh/m²/yr).