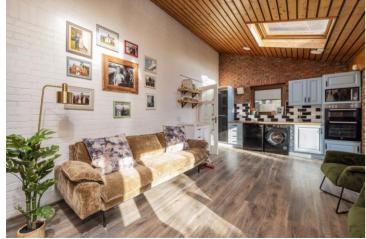

### DESCRIPTION

Frank Fleming Estate Agent is delighted to present to the market No.24 The Willows in Glasnevin. This extended 3 bedroom family home has recently been fully upgraded and comes to the market with an excellent B3 rating. The extension to the side of the property, was in the past used as separate studio accommodation and could easily be reinstated to generate an income if required. It has its own kitchen and bathroom facilities and has access to west facing courtyard. This exceptional property is located in a small family friendly cul-de-sac directly across from the historic Glasnevin Cemetery with easy access to the Botanic Gardens.

The accommodation consists of an entrance hall openplan living/dining area and newly installed kitchen. Upstairs there are three bedrooms and recently renovated family bathroom, the attic (additional 20sqm approx.) has also been converted and in the past used as bedroom number four. The studio, accessed from the kitchen, is open plan has a fitted kitchen, shower room, office with loft bedroom above. There is off-street parking for 3-4 cars. A side pedestrian door allows access to the extensive south-west facing rear garden, it has a decking area and is mainly laid to lawn. There is also a garden room (22sqm approx.) which could have many uses, currently split in two with one part used as an office and the other a store room. There is also a covered storage area to the side of this room.

#### ACCOMMODATION

Entrance Hall - 3'2" (0.97m) x 5'11" (1.8m) With patterned floor tiles

Lounge - 17'0" (5.18m) x 16'10" (5.18m) With timber laminate floor, multi fuel burner, under stair storage and TV point. Open plan to dining area

Dining - 8'1" (2.46m) x 8'9" (2.67m) With timber laminate floor and patio doors to rear garden

Kitchen - 8'10" (2.69m) x 8'8" (2.64m) With timber laminate floor, ample storages presses and plumbed for washing machine