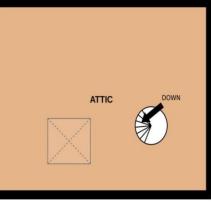

Attic - 17'2" (5.23m) x 12'6" (3.81m) With eave storage, velux window and used as a bedroom in the past

# **FLOOR PLANS**

Total Approx. Floor 1163 sqft (108 sqm)

Frank Fleming Estate Agent wish to advise prospective purchasers that we have NOT checked the services or appliances. The sales particulars have been prepared as a guide only. Any floor plan or map is for illustrative purposes only. Frank Fleming Estate Agent, for themselves and for the vendors or lessors of this property whose agents they are, give notice that: the particulars have been produced in good faith; do not constitute any part of a contract; no person in the employment of Frank Fleming Estate Agent has any authority to make or give any representation of warranty in relation to this property.