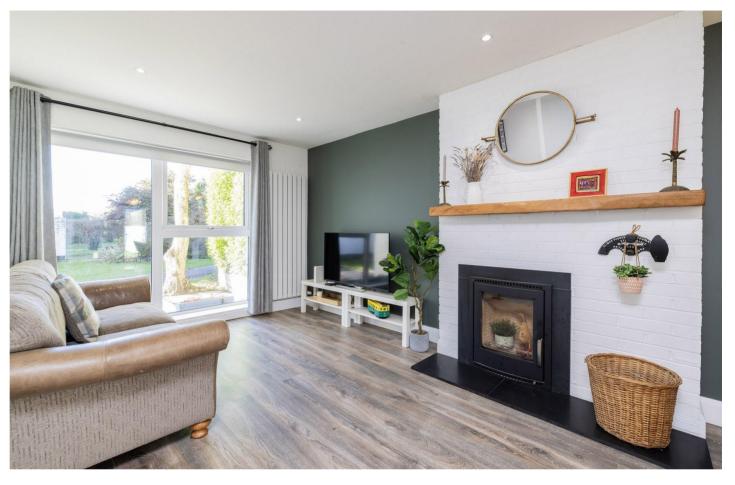

#### ACCOMMODATION

Entrance Hall - 3'2" (0.97m) x 5'11" (1.8m) With patterned floor tiles

Lounge - 17'0" (5.18m) x 16'10" (5.18m) With timber laminate floor, multi fuel burner, under stair storage and TV point. Open plan to dining area