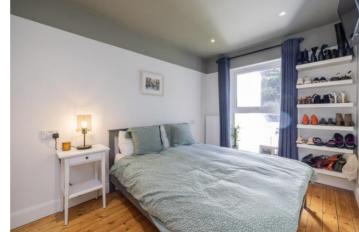

Shower Room - 5'1" (1.55m) x 8'1" (2.46m) Max Fully tiled with shower, wc and whb

Bedroom 1 - 10'8" (3.25m) x 12'3" (3.73m) Max With original polished timber board, TV point and built in wardrobes

Bedroom 2 - 10'7" (3.23m) x 12'0" (3.66m) With original polished timber boards and storage press

Bedroom 3 - 7'9" (2.36m) x 7'9" (2.36m) With original polished timber boards and storage press

Bathroom - 7'11" (2.41m) x 5'7" (1.7m)With tiled floor and part tiled walls, wc, whb and bath with overhead shower