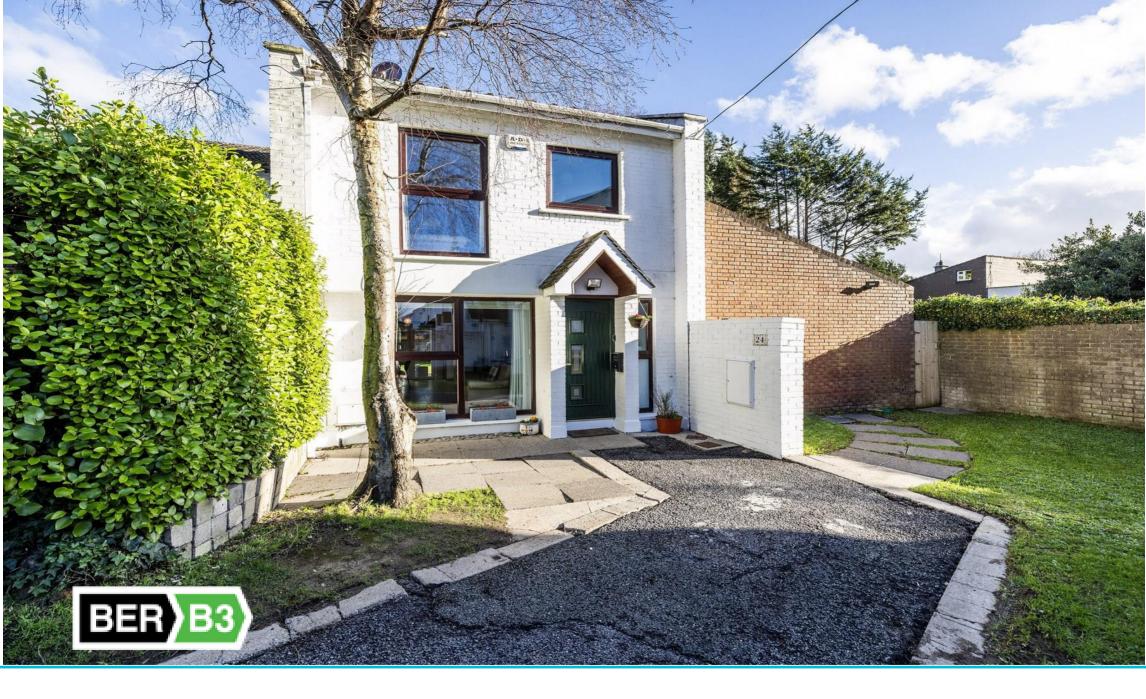

24 The Willows, Glasnevin, Dublin 11 €545,000 | 3 Beds | 1163 sqft (108 sqm)

### DESCRIPTION

Frank Fleming Estate Agent is delighted to present to the market No.24 The Willows in Glasnevin. This extended 3 bedroom family home has recently been fully upgraded and comes to the market with an excellent B3 rating. The extension to the side of the property, was in the past used as separate studio accommodation and could easily be reinstated to generate an income if required. It has its own kitchen and bathroom facilities and has access to west facing courtyard. This exceptional property is located in a small family friendly cul-de-sac directly across from the historic Glasnevin Cemetery with easy access to the Botanic Gardens.

## **FEATURES**

BER: B3 BER No: 100854082 – 139.37 kWh/m2/yr Extended 3 bed family home with excellent B3 rating Re-wired and re-plumbed in 2018 Two refurbished bathrooms Converted attic (additional 20sqm approx.) Newly constructed garden room (22sqm approx.) Large south/west facing rear garden Family friendly cul-de-sac location Off-street parking Well serviced by bus routes in and out of the City Centre