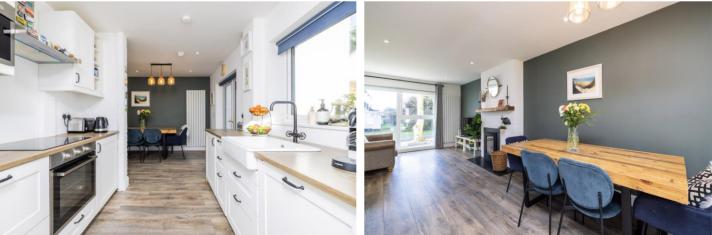

Dining - 8'1" (2.46m) x 8'9" (2.67m) With timber laminate floor and patio doors to rear garden

Kitchen - 8'10" (2.69m) x 8'8" (2.64m) With timber laminate floor, ample storages presses and plumbed for washing machine

The accommodation consists of an entrance hall openplan living/dining area and newly installed kitchen. Upstairs there are three bedrooms and recently renovated family bathroom, the attic (additional 20sqm approx.) has also been converted and in the past used as bedroom number four. The studio, accessed from the kitchen, is open plan has a fitted kitchen, shower room, office with loft bedroom above. There is off-street parking for 3-4 cars. A side pedestrian door allows access to the extensive south-west facing rear garden, it has a decking area and is mainly laid to lawn. There is also a garden room (22sqm approx.) which could have many uses, currently split in two with one part used as an office and the other a store room. There is also a covered storage area to the side of this room.