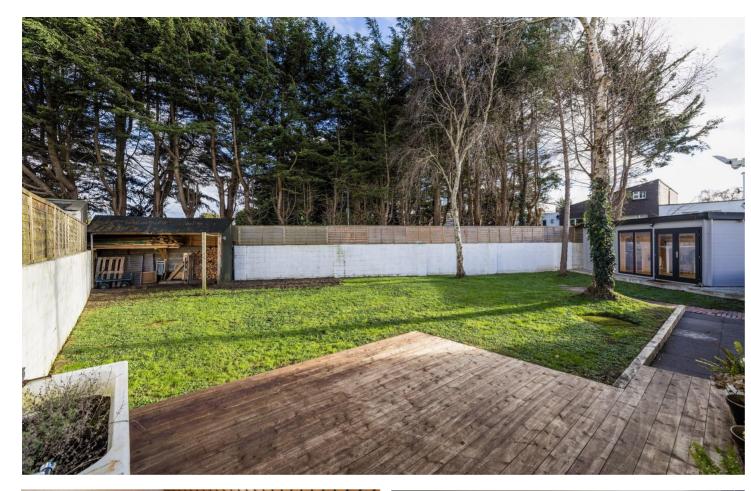

The accommodation consists of an entrance hall openplan living/dining area and newly installed kitchen. Upstairs there are three bedrooms and recently renovated family bathroom, the attic (additional 20sqm approx.) has also been converted and in the past used as bedroom number four. The studio, accessed from the kitchen, is open plan has a fitted kitchen, shower room, office with loft bedroom above. There is off-street parking for 3-4 cars. A side pedestrian door allows access to the extensive south-west facing rear garden, it has a decking area and is mainly laid to lawn. There is also a garden room (22sqm approx.) which could have many uses, currently split in two with one part used as an office and the other a store room. There is also a covered storage area to the side of this room.

## **FEATURES**

BER: B3 BER No: 100854082 – 139.37 kWh/m2/yr Extended 3 bed family home with excellent B3 rating Re-wired and re-plumbed in 2018 Two refurbished bathrooms Converted attic (additional 20sqm approx.) Newly constructed garden room (22sqm approx.) Large south/west facing rear garden Family friendly cul-de-sac location Off-street parking Well serviced by bus routes in and out of the City Centre