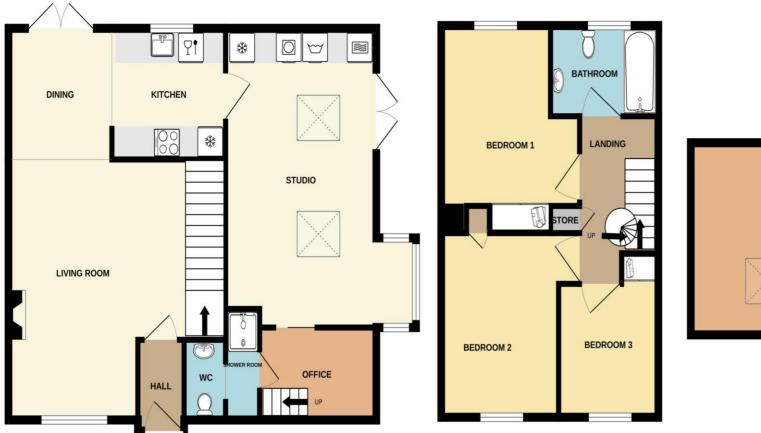

# **FLOOR PLANS**

Total Approx. Floor 1163 sqft (108 sqm)

Frank Fleming Estate Agent wish to advise prospective purchasers that we have NOT checked the services or appliances. The sales particulars have been prepared as a guide only. Any floor plan or map is for illustrative purposes only. Frank Fleming Estate Agent, for themselves and for the vendors or lessors of this property whose agents they are, give notice that: the particulars have been produced in good faith; do not constitute any part of a contract; no person in the employment of Frank Fleming Estate Agent has any authority to make or give any representation of warranty in relation to this property.

The accommodation consists of an entrance hall openplan living/dining area and newly installed kitchen. Upstairs there are three bedrooms and recently renovated family bathroom, the attic (additional 20sqm approx.) has also been converted and in the past used as bedroom number four. The studio, accessed from the kitchen, is open plan has a fitted kitchen, shower room, office with loft bedroom above. There is off-street parking for 3-4 cars. A side pedestrian door allows access to the extensive south-west facing rear garden, it has a decking area and is mainly laid to lawn. There is also a garden room (22sqm approx.) which could have many uses, currently split in two with one part used as an office and the other a store room. There is also a covered storage area to the side of this room.

#### ACCOMMODATION

Entrance Hall - 3'2" (0.97m) x 5'11" (1.8m) With patterned floor tiles

Lounge - 17'0" (5.18m) x 16'10" (5.18m) With timber laminate floor, multi fuel burner, under stair storage and TV point. Open plan to dining area

Dining - 8'1" (2.46m) x 8'9" (2.67m) With timber laminate floor and patio doors to rear garden

Kitchen - 8'10" (2.69m) x 8'8" (2.64m) With timber laminate floor, ample storages presses and plumbed for washing machine

Studio - 12'1" (3.68m) x 20'9" (6.32m) Max With timber laminate floor, fitted kitchen, two large velux windows, TV point, multi fuel burner and patio door to west facing courtyard

Office - 9'1" (2.77m) x 6'1" (1.85m) With timber laminate floor and access to loft above, previously used as a bedroom

Shower Room - 5'1" (1.55m) x 8'1" (2.46m) Max Fully tiled with shower, wc and whb

Bedroom 1 - 10'8" (3.25m) x 12'3" (3.73m) Max With original polished timber board, TV point and built in wardrobes

Bedroom 2 - 10'7" (3.23m) x 12'0" (3.66m) With original polished timber boards and storage press

Bedroom 3 - 7'9" (2.36m) x 7'9" (2.36m) With original polished timber boards and storage press

Bathroom - 7'11" (2.41m) x 5'7" (1.7m)With tiled floor and part tiled walls, wc, whb and bath with overhead shower