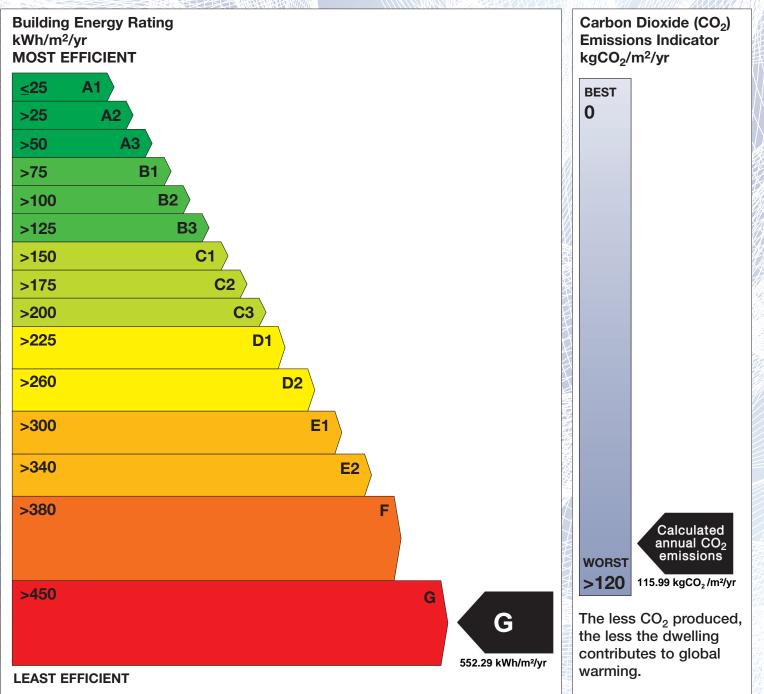

## **Building Energy Rating (BER)**

| BER for the building detailed below is: |                                                   | G    |
|-----------------------------------------|---------------------------------------------------|------|
| Address                                 | LILLIPUT<br>SORRENTO ROAD<br>DALKEY<br>CO. DUBLIN |      |
| BER Number                              | 109548198                                         |      |
| Date of Issue                           | 13/02/2017                                        |      |
| Valid Until                             | 13/02/2027                                        |      |
| Assessor Number                         | 105982                                            |      |
| Assessor Company No                     | 105981                                            | KINN |

The Building Energy Rating (BER) is an indication of the energy performance of this dwelling. It covers energy use for space heating, water heating, ventilation and lighting, calculated on the basis of standard occupancy. It is expressed as primary energy use per unit floor area per year (kWh/m<sup>2</sup>/yr).

'A' rated properties are the most energy efficient and will tend to have the lowest energy bills.

**IMPORTANT:** This BER is calculated on the basis of data provided to and by the BER Assessor, and using the version of the assessment software quoted below. A future BER assigned to this dwelling may be different, as a result of changes to the dwelling or to the assessment software.