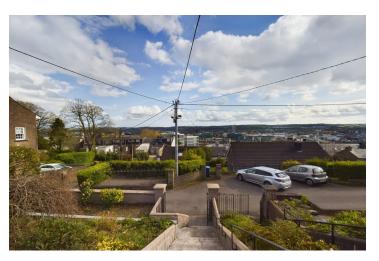

# MARIAN, 28 SIDNEY PARK, WELLINGTON ROAD, CORK T23 Y6C9

"Marian", Sidney park is an attractive 3 bedroom detached bungalow with uninterrupted views overlooking Cork City. No 28 offers the opportunity to modernise and extend, and create a fabulous forever home.

#### Outside

Elevated garden enjoying all day sun. vehicular access from the rear.

### Features:

- > Gas fired central heating
- > Off Street Parking
- > Short Walk to the city centre
- > Uninterrupted views of Cork City
- > All amenities on your doorstep
- > Ideal trader down or first time purchase
- > Garden Shed