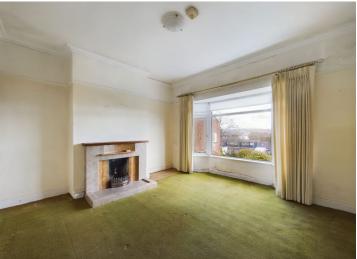

## **Accommodation**

Hallway 4.0 x 1.0m

Carpet floor covering.

Living room 3.9 x 3.6m

Bay window overlooking front, open fireplace with timber surround, carpet floor covering.

Kitchen 5.0 x 2.4m

Range of fitted kitchen units, vinyl floor covering, plumbed for washing machine, door to rear.

Bedroom 1 4.0x 3.9m

Carpet floor covering, open fireplace with marble surround.

Bedroom 2 3.6 x 2.8m

Carpet floor covering, open fireplace with timber surround.

Bedroom 3 2.5 x 2.3m

Carpet floor covering.

Bathroom 1.9 x 1.7m