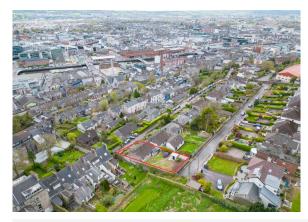

# MARIAN, 28 SIDNEY PARK, WELLINGTON ROAD, CORK T23 Y6C9

"Marian", Sidney park is an attractive 3 bedroom detached bungalow with uninterrupted views overlooking Cork City. No 28 offers the opportunity to modernise and extend, and create a fabulous forever home.

Sidney Park is a renowned city centre residential area, close to Patrick's Street, the Victorian Quarter and St Luke's and has some of Cork's best schools on its doorstep.

The rear garden has the benefit of independent rear access and car parking.