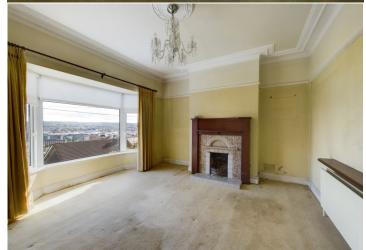

## **Accommodation**

Hallway 4.0 x 1.0m

Carpet floor covering.

Living room 3.9 x 3.6m

Bay window overlooking front, open fireplace with timber surround, carpet floor covering.

Kitchen 5.0 x 2.4m

Range of fitted kitchen units, vinyl floor covering, plumbed for washing machine, door to rear.

Bedroom 1 4.0x 3.9m

Carpet floor covering, open fireplace with marble surround.

Bedroom 2 3.6 x 2.8m

Carpet floor covering, open fireplace with timber surround.

Bedroom 3 2.5 x 2.3m

Carpet floor covering.

Bathroom 1.9 x 1.7m