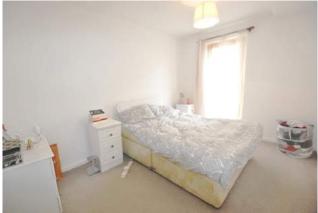

#### **BEDROOM 1**

9'5" x 9'1" (2.9m x 2.8m)

Double bedroom to the rear of the property, carpet to floor and built in wardrobes.

## BEDROOM 2

12'4" x 8'8" (3.8m x 2.7m)

Double bedroom to the rear of the property, carpet to floor and walk in wardrobe.