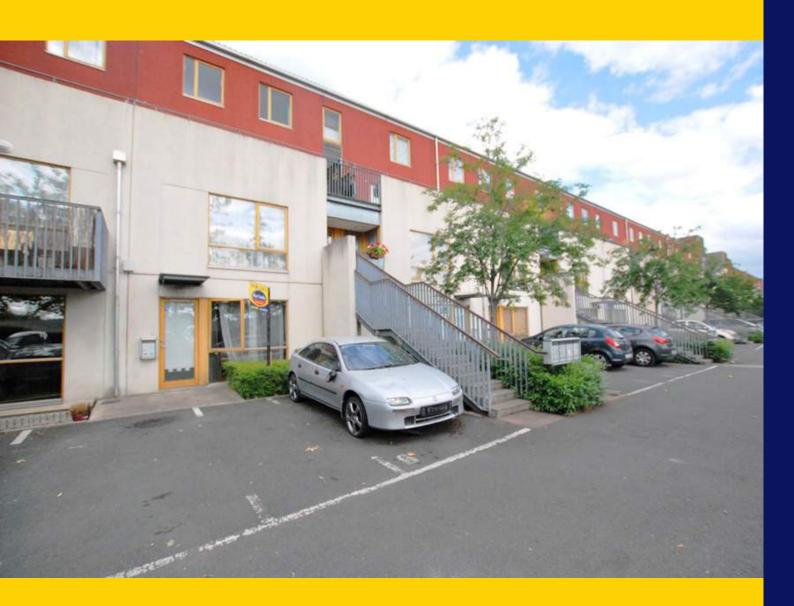

# **DESCRIPTION**

RAY COOKE AUCTIONEERS proudly present this superb two bedroom own door apartment to the market on Cedarbrook Avenue, Cherry Orchard, Dublin 10. This ever sought after development is ideally positioned within a short stroll of Park West Train Station which takes you into the heart of Dublin's City Centre within 20 minutes. Aside from that, Cherry Orchard Hospital, Clondalkin Village, Liffey Valley Shopping Centre, The N7, M50 Motorway and The Luas Red Line are all very easily accessible by car.

Internal living accommodation of c. 700 sq ft comprises of entrance hallway, lounge/dining room, separate kitchen, an inner hallway with access to main family bathroom, a generous storage facility and two double bedrooms, once complete with its own walk in wardrobe. No. 7 is presented in pristine condition throughout and is located on the ground floor with its own door entrance. The cul de sac nature of the front is not overlooked and comes with a designated parking space. The rear boats its own private garden with storage shed, ideal for child's play or outdoor relaxation. Ideal for both first time buyers and investors – Viewing highly advised!

# **FEATURES**

- C. 700 sq ft
- Management fee c. €800 per annum
- BER C2
- Ground floor
- Own door entrance
- Double glazed windows
- Electric heating
- Pristine condition throughout
- Fully fitted kitchen
- Generous storage room off hallway
- 2 double bedrooms
- Master bedroom walk in wardrobe
- Private rear garden
- Cul de sac setting
- Not overlooked
- Designated parking space
- Within walking distance of Park West Train Station
- M50, N7 & The Luas easily accessible by car