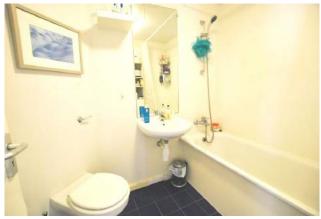

#### **BATHROOM**

7'2" x 5'5" (2.2m x 1.7m)

Tiled floor, fitted with wc, whb and bath with shower.