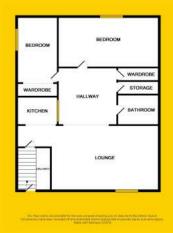

# **FLOOR PLANS**

Internal living accommodation of c. 700 sq ft comprises of entrance hallway, lounge/dining room, separate kitchen, an inner hallway with access to main family bathroom, a generous storage facility and two double bedrooms, once complete with its own walk in wardrobe. No. 7 is presented in pristine condition throughout and is located on the ground floor with its own door entrance. The cul de sac nature of the front is not overlooked and comes with a designated parking space. The rear boats its own private garden with storage shed, ideal for child's play or outdoor relaxation. Ideal for both first time buyers and investors – Viewing highly advised!

## **ENTRANCE HALL**

4'5" x 6'2 (1.4m x 1.9m)

Square entrance hallway, tiled floor and access to lounge.

#### LOUNGE

19'0" x 12'4" (5.8m x 3.8m)

Timber flooring, access to kitchen and inner hallway.

## **KITCHEN**

8'8" x 7'5" (2.7m x 2.3m)

Fitted L-Shaped kitchen, tiled to floor and splashback.

#### **INNER HALLWAY**

10'8" x 3'6" (3.3m x 1.1m)

Timber flooring, two store rooms, access to bathroom and two bedrooms.

#### **BATHROOM**

7'2" x 5'5" (2.2m x 1.7m)

Tiled floor, fitted with wc, whb and bath with shower.

#### **BEDROOM 1**

9'5" x 9'1" (2.9m x 2.8m)

Double bedroom to the rear of the property, carpet to floor and built in wardrobes.

## BEDROOM 2

12'4" x 8'8" (3.8m x 2.7m)

Double bedroom to the rear of the property, carpet to floor and walk in wardrobe.