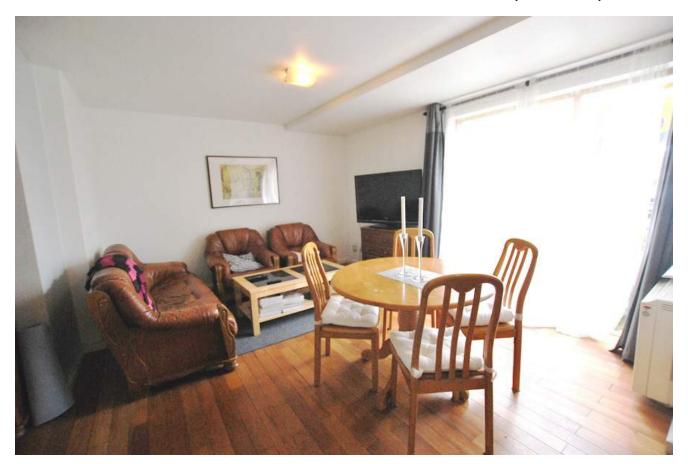

#### LOUNGE

19'0" x 12'4" (5.8m x 3.8m)

Timber flooring, access to kitchen and inner hallway.