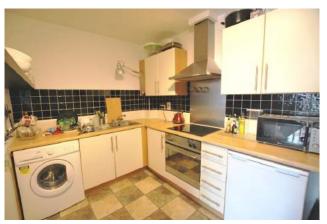

## **KITCHEN**

8'8" x 7'5" (2.7m x 2.3m)

Fitted L-Shaped kitchen, tiled to floor and splashback.