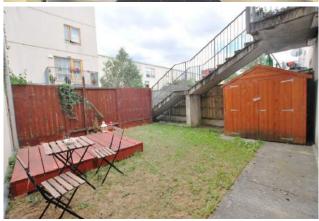

Internal living accommodation of c. 700 sq ft comprises of entrance hallway, lounge/dining room, separate kitchen, an inner hallway with access to main family bathroom, a generous storage facility and two double bedrooms, once complete with its own walk in wardrobe. No. 7 is presented in pristine condition throughout and is located on the ground floor with its own door entrance. The cul de sac nature of the front is not overlooked and comes with a designated parking space. The rear boats its own private garden with storage shed, ideal for child's play or outdoor relaxation. Ideal for both first time buyers and investors – Viewing highly advised!