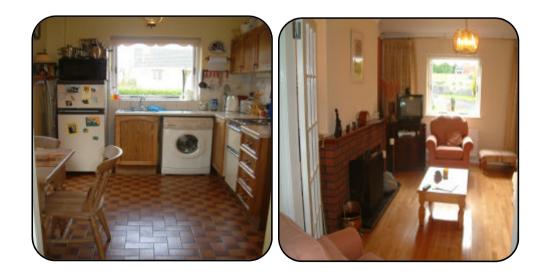

Accommodation comprises entrance porch, entrance, hallway, living room, dining room, kitchen/breakfast room, three bedrooms and bathroom.

Outside is further complimented by front and rear gardens, a garage space to the side and off street parking to the front. Services include gas central heating and alarm.

## Outside

Rear garden mainly laid to lawn with patio area and mature shrubs and plants. Front garden mainly laid to lawn with tarmacadamed driveway for two cars. Garage space to side.

| Downstairs                |                               |                                                                                                                                                                                                                                                                                                                                     |  |
|---------------------------|-------------------------------|-------------------------------------------------------------------------------------------------------------------------------------------------------------------------------------------------------------------------------------------------------------------------------------------------------------------------------------|--|
| Accommodation             | Size<br>M. Ft.                | Description                                                                                                                                                                                                                                                                                                                         |  |
| Entrance Porch            |                               | Aluminium sliding porch door.<br>Tiled floor. Porch light.                                                                                                                                                                                                                                                                          |  |
| Entrance Hallway          | 4.31m x 1.78m<br>14'1" x 5'8" | Hardwood glass panelled<br>entrance door. Alarm point.<br>Telephone point. Hardwood<br>beech flooring.                                                                                                                                                                                                                              |  |
| Living Room               | 4.7mx 3.62m<br>15'4" x11'9"   | Brick fireplace with open fire.<br>Coving. Hardwood beech floor-<br>ing. T.V. point. Double glass<br>panelled doors to                                                                                                                                                                                                              |  |
| Dining Room               | 3.26m x 2.72m<br>10'7" x 8'9" | Hardwood beech flooring.<br>Coving. Glass panelled door<br>to                                                                                                                                                                                                                                                                       |  |
| Kitchen/Breakfast<br>Room | 3.67 m x 2.68m<br>12' x 8'8"  | Ample array of eye & floor<br>level units & four drawers<br>SIngle drainer stainless steel<br>sink unit with mixer tap. Tiled<br>splashback area & over count-<br>er area. Plumbed for washing<br>machine. Fully tiled floor. Door<br>to understiars storage area<br>with shelving. Double glazed<br>aluminium door to rear garden. |  |