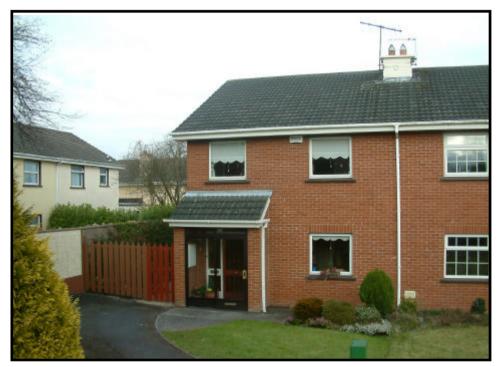

### WWW.PROPERTYPARTNERS.IE

64 Stoneyhurst, Dooradoyle, Limerick.

We are delighted to offer this fine three bedroom semi detached residence which is located at the end of a cul de sac and is situated close to the Crescent Shopping Centre, Limerick County Council offices, schools and shops.

#### Special Features

- \* Semi detached
- \* Full brick facade
- \* End of cul de sac
- \* Garage space to side
- \* Gas central heating
- \* Beech solid floors downstairs
- \* T.V. & Telephone points
- \* Alarm
- \* Mature front & rear gardens