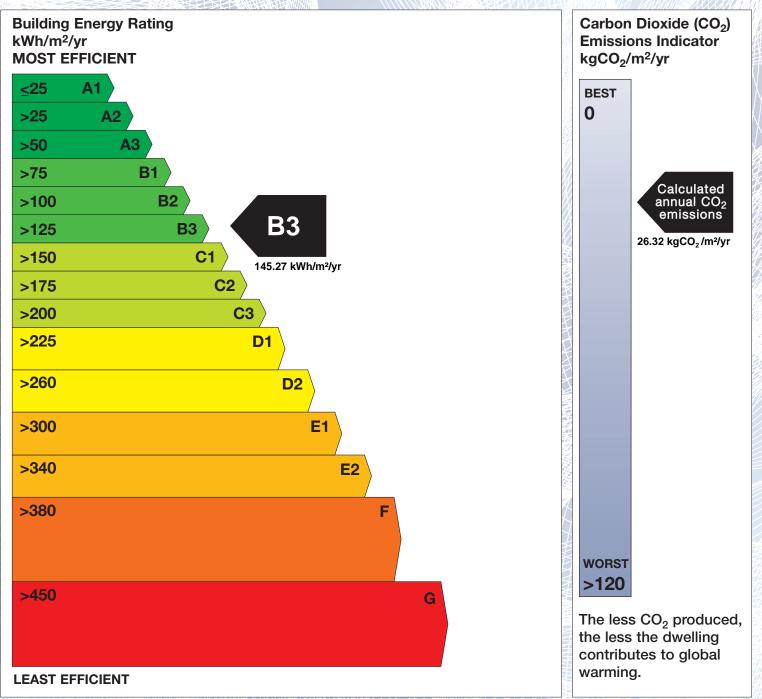

## **Building Energy Rating (BER)**

| BER for the building detailed below is: |                                                  | B3     |
|-----------------------------------------|--------------------------------------------------|--------|
| Address                                 | APT 217 OLCOVAR<br>SHANKILL VILLAGE<br>DUBLIN 18 |        |
| Eircode                                 | D18FD63                                          |        |
| BER Number                              | 105511737                                        |        |
| Date of Issue                           | 23/04/2024                                       |        |
| Valid Until                             | 23/04/2034                                       |        |
| Assessor Number                         | 109378                                           |        |
| Assessor Company No                     | 109377                                           | 1411Nm |

The Building Energy Rating (BER) is an indication of the energy performance of this dwelling. It covers energy use for space heating, water heating, ventilation and lighting, calculated on the basis of standard occupancy. It is expressed as primary energy use per unit floor area per year (kWh/m<sup>2</sup>/yr).

'A' rated properties are the most energy efficient and will tend to have the lowest energy bills.

**IMPORTANT:** This BER is calculated on the basis of data provided to and by the BER Assessor, and using the version of the assessment software quoted below. A future BER assigned to this dwelling may be different, as a result of changes to the dwelling or to the assessment software.