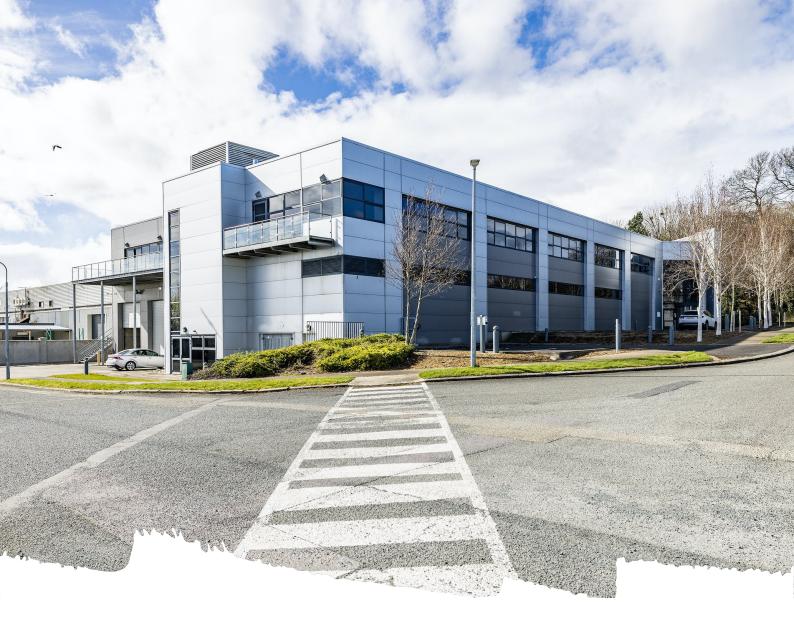

## **Arklow Hublink**

Kilbride Industrial Estate, Arklow, Y14 FY06

2,379 to 10,753 sq ft

221.02 to 998.99 sq m

Reference: #150373

#### Description

Modern detached office and production / warehouse facility

#### Warehouse

Steel frame construction with concrete block infill walls in the production area generally to full height

Reinforced concrete floor with power floated finish

3 grade level loading doors provided to the rear elevation

#### Office

Mixture of open plan and cellular office suites of various sizes to suit

Office specification is generally carpeted concrete floors, plastered and painted walls, perimeter trunking, wired for power and cat 6 data, acoustic ceiling tiles, communal canteen facilities, meeting room, WC facilities at GF and FF level, viewing balcony / breakout area.