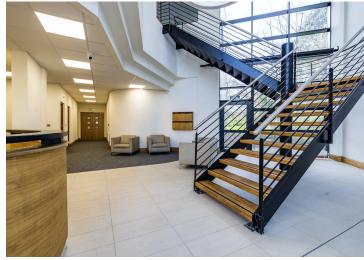

#### Office

Mixture of open plan and cellular office suites of various sizes to suit

Office specification is generally carpeted concrete floors, plastered and painted walls, perimeter trunking, wired for power and cat 6 data, acoustic ceiling tiles, communal canteen facilities, meeting room, WC facilities at GF and FF level, viewing balcony / breakout area.