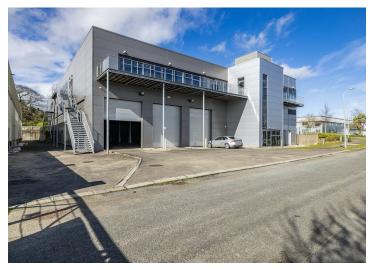

## **Arklow Hublink**

Kilbride Industrial Estate, Arklow, Y14 FY06

2,379 to 10,753 sq ft

221.02 to 998.99 sq m

Reference: #150373

#### Description

Modern detached office and production / warehouse facility

#### Warehouse

Steel frame construction with concrete block infill walls in the production area generally to full height

Reinforced concrete floor with power floated finish

3 grade level loading doors provided to the rear elevation