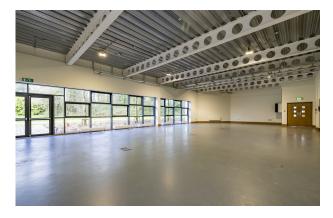

#### Warehouse

Steel frame construction with concrete block infill walls in the production area generally to full height

Reinforced concrete floor with power floated finish

3 grade level loading doors provided to the rear elevation

Clear internal height of 6.7m