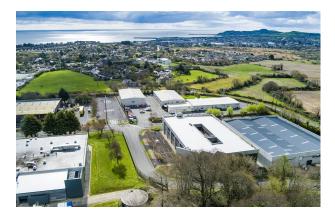

#### Location

Arklow Hublink is located within Kilbride Industrial Estate, which is an established business park on the outskirts of Arklow, Co. Wicklow. Arklow is a seaside town, positioned equidistant between Dublin City and Wexford Town, which are located approx. 70km to the north and south respectively. The park is highly accessible, with excellent access to the M11 Motorway, being situated 2.0km south-west of Junction 20, providing direct access to Dublin City and the national road network. Various amenities are located nearby with the Whitewater Shopping Centre situated within walking distance.