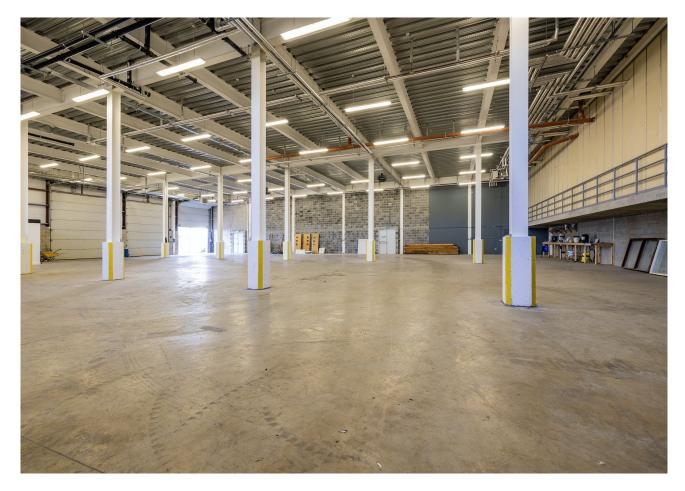

#### Warehouse

Steel frame construction with concrete block infill walls in the production area generally to full height

Reinforced concrete floor with power floated finish

3 grade level loading doors provided to the rear elevation

Clear internal height of 6.7m