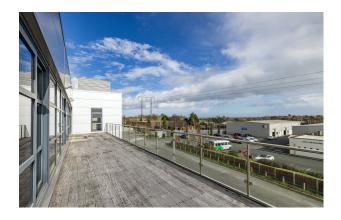

#### Office

Mixture of open plan and cellular office suites of various sizes to suit

Office specification is generally carpeted concrete floors, plastered and painted walls, perimeter trunking, wired for power and cat 6 data, acoustic ceiling tiles, communal canteen facilities, meeting room, WC facilities at GF and FF level, viewing balcony / breakout area.