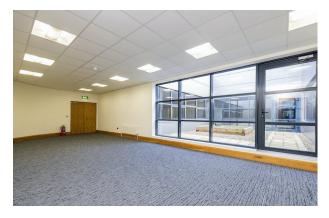

#### Office

Mixture of open plan and cellular office suites of various sizes to suit

Office specification is generally carpeted concrete floors, plastered and painted walls, perimeter trunking, wired for power and cat 6 data, acoustic ceiling tiles, communal canteen facilities, meeting room, WC facilities at GF and FF level, viewing balcony / breakout area.