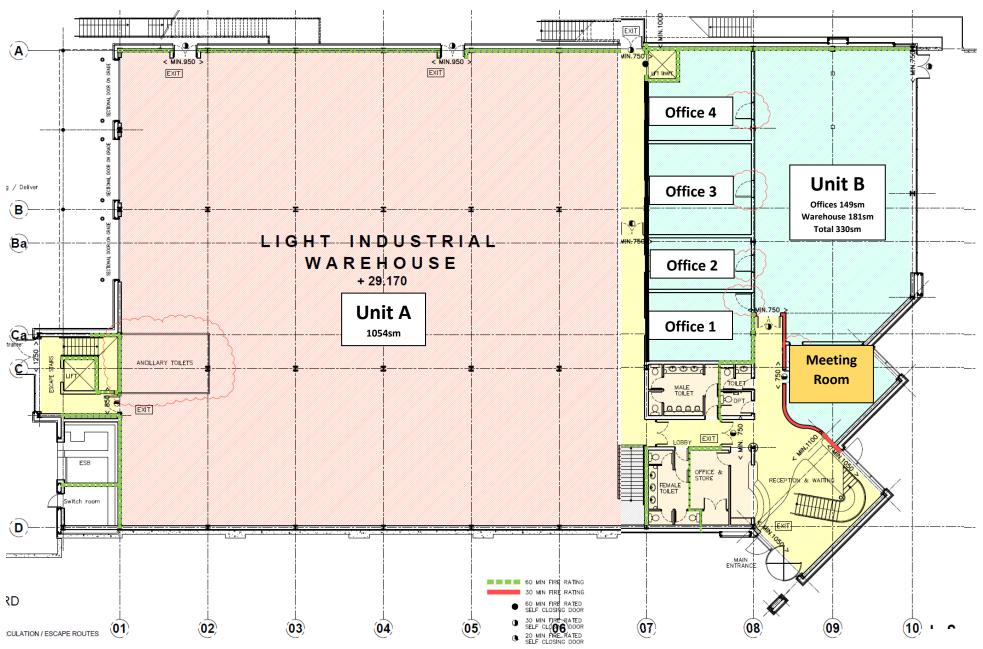

#### Accommodation

The accommodation comprises the following areas:

| Name                                 | sq ft  | sq m     | Availability |
|--------------------------------------|--------|----------|--------------|
| Ground - Unit A - Warehouse          | 11,345 | 1,053.98 | Let          |
| Ground - Unit B - Warehouse / Office | 3,552  | 329.99   | Let          |
| 1st - Unit C - Office                | 3,068  | 285.03   | Available    |
| 1st - Unit D - Office                | 2,379  | 221.02   | Available    |
| 1st - Unit E - Office                | 3,261  | 302.96   | Available    |
| 1st - Unit F - Office                | 2,045  | 189.99   | Available    |
| Total                                | 25,650 | 2,382.97 |              |