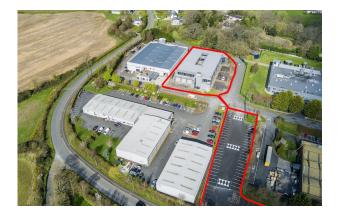

## **Arklow Hublink**

Kilbride Industrial Estate, Arklow, Y14 FY06

2,379 to 10,753 sq ft

221.02 to 998.99 sq m

Reference: #150373

#### Kilbride Industrial Estate, Arklow, Y14 FY06

#### Location

Arklow Hublink is located within Kilbride Industrial Estate, which is an established business park on the outskirts of Arklow, Co. Wicklow. Arklow is a seaside town, positioned equidistant between Dublin City and Wexford Town, which are located approx. 70km to the north and south respectively. The park is highly accessible, with excellent access to the M11 Motorway, being situated 2.0km south-west of Junction 20, providing direct access to Dublin City and the national road network. Various amenities are located nearby with the Whitewater Shopping Centre situated within walking distance.