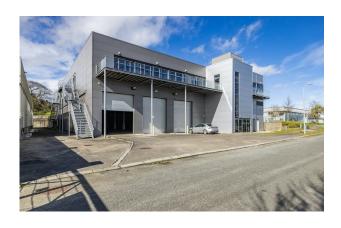

## **Arklow Hublink**

Kilbride Industrial Estate, Arklow, Y14 FY06

2,379 to 10,753 sq ft

221.02 to 998.99 sq m

Reference: #150373

#### Kilbride Industrial Estate, Arklow, Y14 FY06

#### Description

Modern detached office and production / warehouse facility

#### Warehouse

Steel frame construction with concrete block infill walls in the production area generally to full height

Reinforced concrete floor with power floated finish

3 grade level loading doors provided to the rear elevation