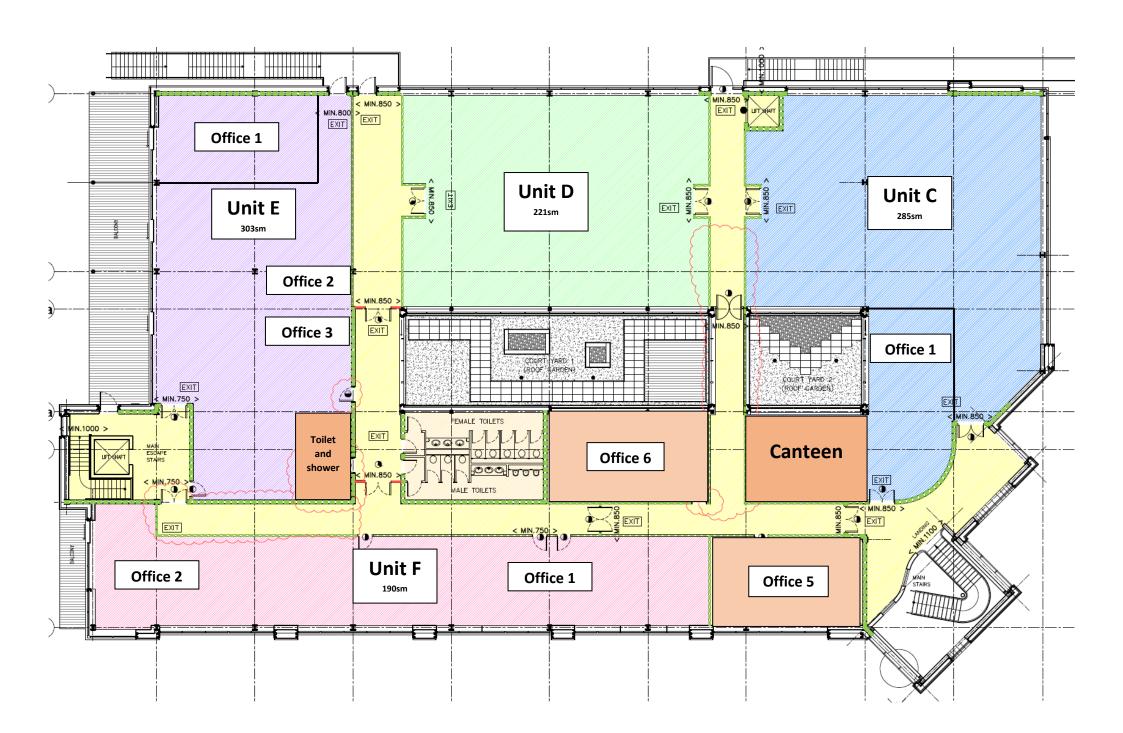

#### Accommodation

The accommodation comprises the following areas:

| Name                                 | sq ft  | sq m     | Availability |
|--------------------------------------|--------|----------|--------------|
| Ground - Unit A - Warehouse          | 11,345 | 1,053.98 | Let          |
| Ground - Unit B - Warehouse / Office | 3,552  | 329.99   | Let          |
| 1st - Unit C - Office                | 3,068  | 285.03   | Available    |
| 1st - Unit D - Office                | 2,379  | 221.02   | Available    |
| 1st - Unit E - Office                | 3,261  | 302.96   | Available    |
| 1st - Unit F - Office                | 2,045  | 189.99   | Available    |
| Total                                | 25,650 | 2,382.97 |              |