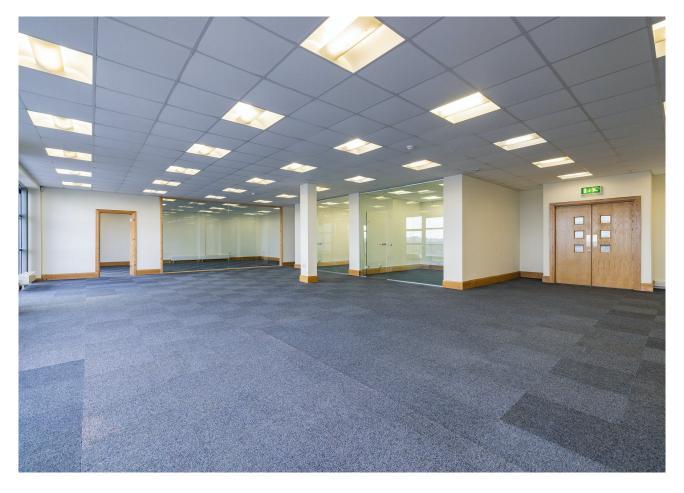

#### Office

Mixture of open plan and cellular office suites of various sizes to suit

Office specification is generally carpeted concrete floors, plastered and painted walls, perimeter trunking, wired for power and cat 6 data, acoustic ceiling tiles, communal canteen facilities, meeting room, WC facilities at GF and FF level, viewing balcony / breakout area.