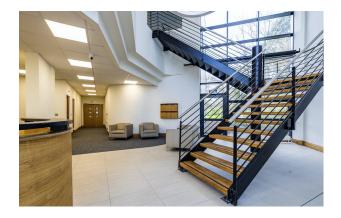

#### Office

Mixture of open plan and cellular office suites of various sizes to suit

Office specification is generally carpeted concrete floors, plastered and painted walls, perimeter trunking, wired for power and cat 6 data, acoustic ceiling tiles, communal canteen facilities, meeting room, WC facilities at GF and FF level, viewing balcony / breakout area.