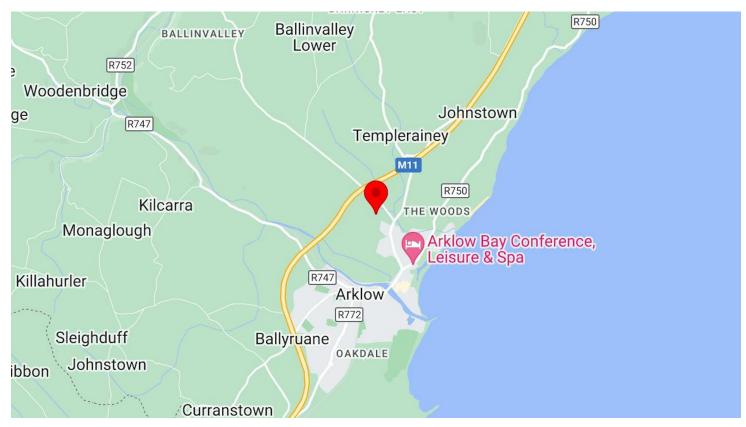

#### Location

Arklow Hublink is located within Kilbride Industrial Estate, which is an established business park on the outskirts of Arklow, Co. Wicklow. Arklow is a seaside town, positioned equidistant between Dublin City and Wexford Town, which are located approx. 70km to the north and south respectively. The park is highly accessible, with excellent access to the M11 Motorway, being situated 2.0km south-west of Junction 20, providing direct access to Dublin City and the national road network. Various amenities are located nearby with the Whitewater Shopping Centre situated within walking distance.