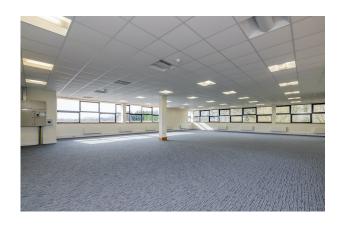

#### Office

Mixture of open plan and cellular office suites of various sizes to suit

Office specification is generally carpeted concrete floors, plastered and painted walls, perimeter trunking, wired for power and cat 6 data, acoustic ceiling tiles, communal canteen facilities, meeting room, WC facilities at GF and FF level, viewing balcony / breakout area.