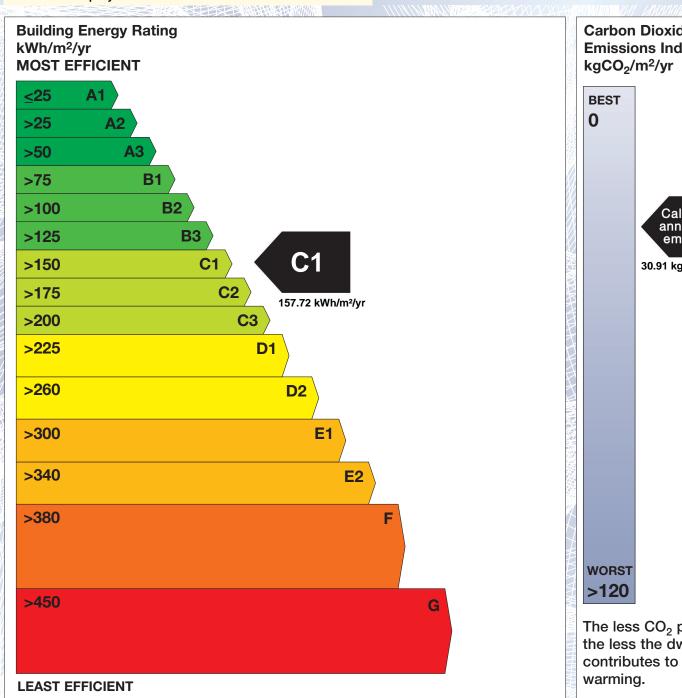

## BER for the building detailed below is:

**C1** 

**Address** 98 TAYLEURS POINT RUSH CO. DUBLIN Eircode K56W584 **BER Number** 117678524 Date of Issue 21/08/2024 Valid Until 21/08/2034 Assessor Number 109709 Assessor Company No 107148

The Building Energy Rating (BER) is an indication of the energy performance of this dwelling. It covers energy use for space heating, water heating, ventilation and lighting, calculated on the basis of standard occupancy. It is expressed as primary energy use per unit floor area per year (kWh/m²/yr).

'A' rated properties are the most energy efficient and will tend to have the lowest energy bills.

Carbon Dioxide (CO<sub>2</sub>) **Emissions Indicator** Calculated annual CO2 emissions 30.91 kgCO<sub>2</sub>/m<sup>2</sup>/yr The less CO<sub>2</sub> produced, the less the dwelling contributes to global