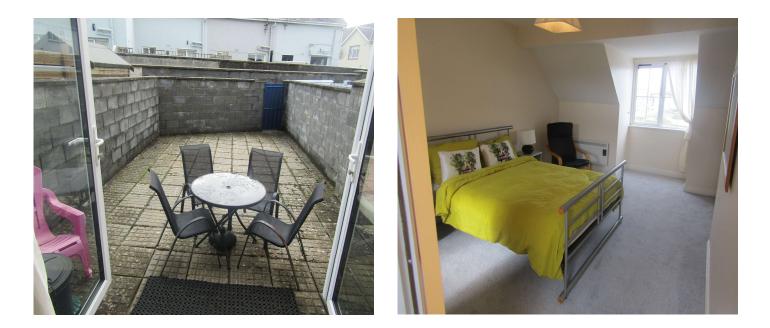

Accommodation comprises of entrance hall, open plan living room / dining room / kitchen, three spacious double bedrooms main ensuite and bathroom.

Outside there is an enclosed rear garden finished with patio paving.

#### ACCOMMODATION

- Entrance Hall
- Open Plan Kitchen / Living Room / Dining Room
- First Floor
- Landing
- Bathroom
- Bedroom 1
- Bedroom 2
- 2nd Floor
- Lobby
- Master Bedroom
- Ensuite
- Outside

Composite entrance door. Tiled floor.

Porcelain tiled floor. TV point.

Fitted kitchen with ample array of eye and floor level units. Electric oven and four plate ceramic hob. Extractor fan. Single drainer stainless steel sink unit with mixer tap. Plumbed for washing machine. Plumbed for dishwasher. Double glazed french doors to rear garden.

Hot press with dual immersion.

Bath. W.C. Wash hand basin. Tiled floor. Part tiled walls. Extractor fan.

Velux window.

- Bay window.
- Shower cubicle with Mira Event electric shower. W.C. Wash hand basin. Part tiled walls. Velux window.

Enclosed rear garden finished with patio paving.