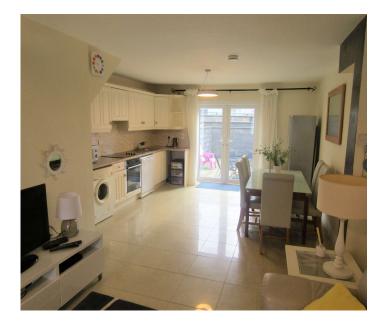

Porcelain tiled floor. TV point.

Fitted kitchen with ample array of eye and floor level units. Electric oven and four plate ceramic hob. Extractor fan. Single drainer stainless steel sink unit with mixer tap. Plumbed for washing machine. Plumbed for dishwasher. Double glazed french doors to rear garden.