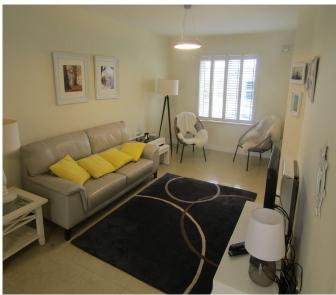

Accommodation comprises of entrance hall, open plan living room / dining room / kitchen, three spacious double bedrooms main ensuite and bathroom.

Outside there is an enclosed rear garden finished with patio paving.

#### ACCOMMODATION

- Entrance Hall
- Open Plan Kitchen / Living Room / Dining Room
- First Floor
- Landing
- Bathroom
- Bedroom 1
- Bedroom 2
- 2nd Floor
- Lobby
- Master Bedroom
- Ensuite
- Outside

Composite entrance door. Tiled floor.