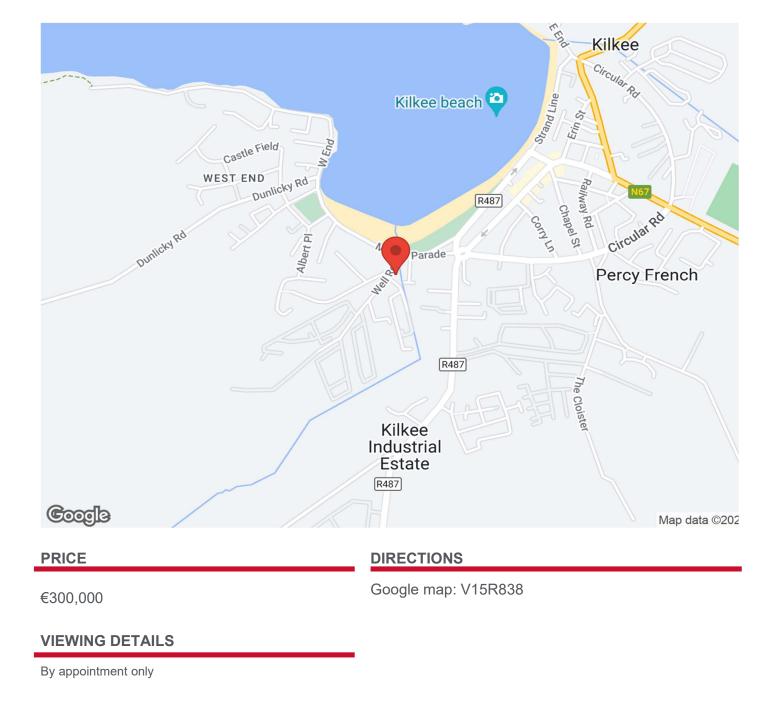

# FOR SALE BY PRIVATE TREATY

4 CRESCENT PLACE, KILKEE, CO. CLARE V15R838

### **PRICE: €300,000**

PHONE : 061 410 410 PSRA No. 002371 EMAIL: decourcyodwyer@propertypartners.ie

www.propertypartners.ie