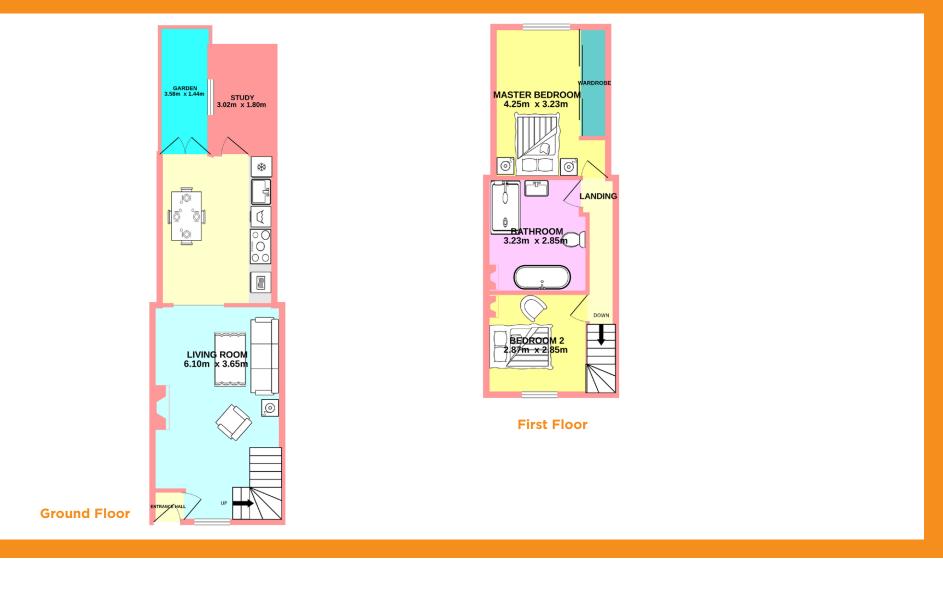

## 24 St. Patrick's Villas, Ringsend Dublin 4 D04 A2X8

Allen & Jacobs bring 24 St. Patrick's Villas to market. Stunningly presented and extended two bed mid terrace house in this ever-popular residential location. Nestled in the heart of the village, the property includes a fabulous two storey extension to the rear, and now stands at approximately 78 sq/m of wonderfully laid out and light filled accommodation. The house was completely renovated in 2019. Downstairs comprises entrance hall, living room, kitchen/dining room and office/study (previously used as bedroom). While upstairs there are two bedrooms and luxury spacious bathroom. No. 24 also benefits from a sit out rear garden measuring approximately 4.5m in length.

## Accommodation

- Entrance Hall:
- Living Room: 6.1m x 3.65m:
- Kitchen/Dining Room: 4.25m x 3.15m:
- Office/Study: 2.95m x 1.8m:

## Upstairs

- Landing: 6.1m x 0.85m:
- Bedroom 1 (rear): 4.25m x 3.15m:
- Bedroom 2 (front): 2.8m x 2.7m:
- Bathroom: 2.9m x 2.8m:

Negotiator Andrew Allen MIPAV MMCEPI

**Viewings** Strictly by prior appointment only with sole agents Allen & Jacobs Estate (City Office) 5 Bridge Street Ringsend, Dublin 4 t: 01 531 3939 e: city@allenandjacobs.ie w: allenandjacobs.ie