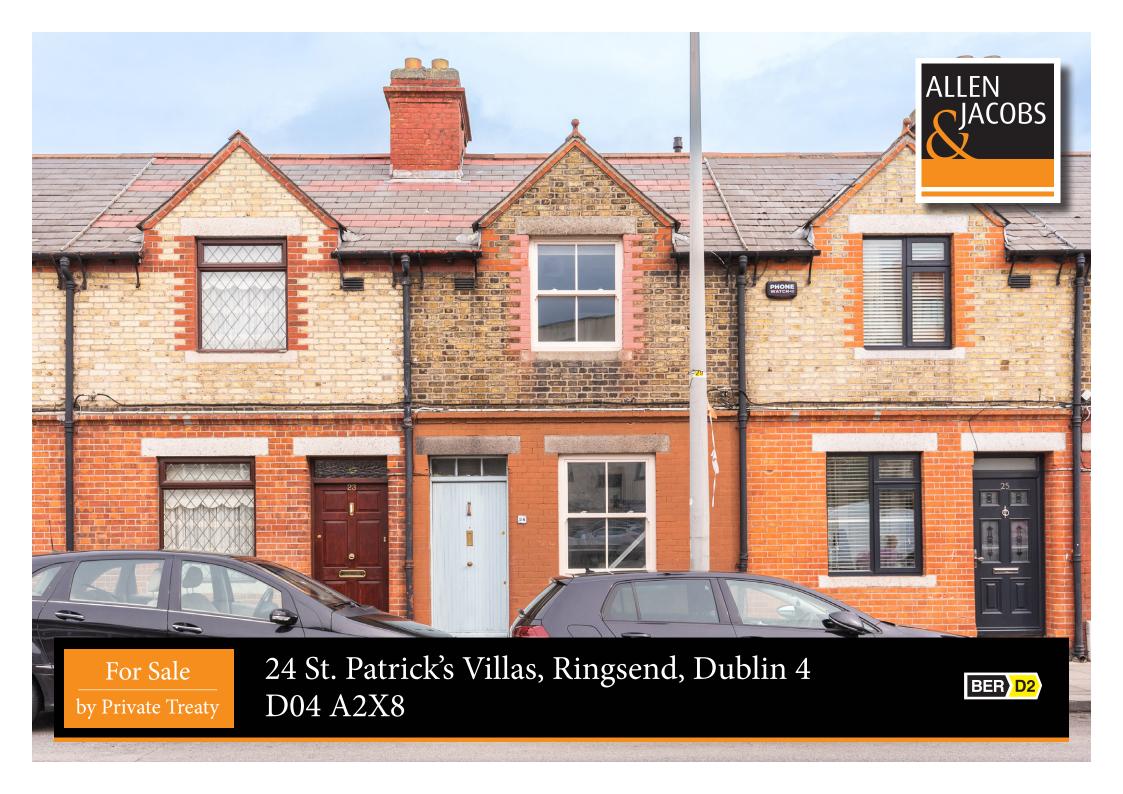

## 24 St. Patrick's Villas, Ringsend Dublin 4 D04 A2X8

Allen & Jacobs bring 24 St. Patrick's Villas to market. Stunningly presented and extended two bed mid terrace house in this ever-popular residential location. Nestled in the heart of the village, the property includes a fabulous two storey extension to the rear, and now stands at approximately 78 sq/m of wonderfully laid out and light filled accommodation. The house was completely renovated in 2019. Downstairs comprises entrance hall, living room, kitchen/dining room and office/study (previously used as bedroom). While upstairs there are two bedrooms and luxury spacious bathroom. No. 24 also benefits from a sit out rear garden measuring approximately 4.5m in length.