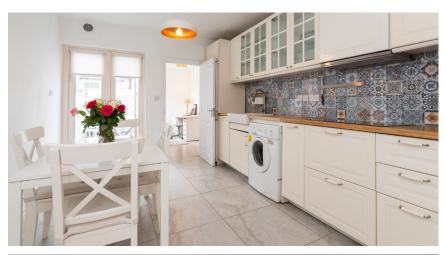

## Accommodation

- Entrance Hall:
- Living Room: 6.1m x 3.65m:
- Kitchen/Dining Room: 4.25m x 3.15m:
- Office/Study: 2.95m x 1.8m: