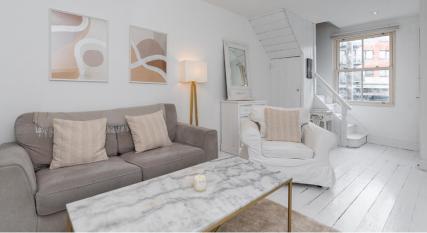

## Accommodation

- Entrance Hall:
- Living Room: 6.1m x 3.65m:
- Kitchen/Dining Room: 4.25m x 3.15m:
- Office/Study: 2.95m x 1.8m: