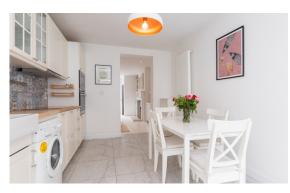

## Accommodation

- Entrance Hall:
- Living Room: 6.1m x 3.65m:
- Kitchen/Dining Room: 4.25m x 3.15m:
- Office/Study: 2.95m x 1.8m: