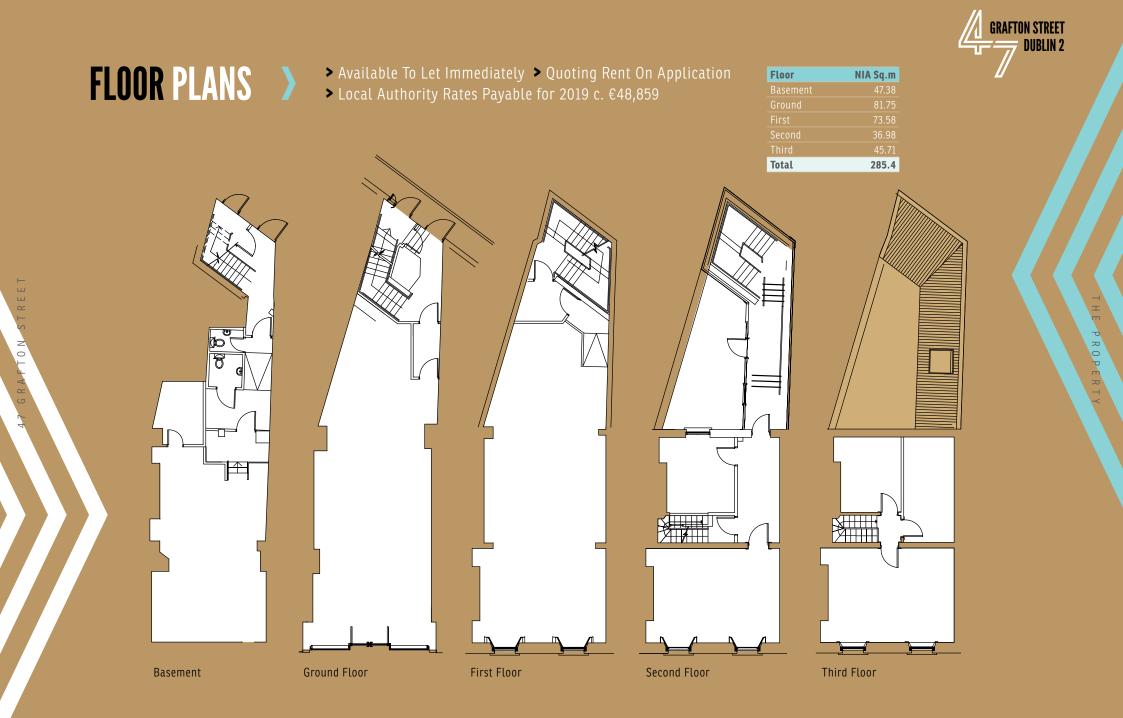

# **UNIQUE RETAIL OPPORTUNITY LOCATED ON IRELAND'S PREMIER SHOPPING STREET**

47 Grafton Street offers c. 6.3 metres of frontage to Grafton Street.

REEJ

S

FTON

GRAI

The Property provides the following accommodation

| Floor    | > | NIA Sq.m |
|----------|---|----------|
| Basement | > | 47.38    |
| Ground   | > | 81.75    |
| First    | > | 73.58    |
| Second   | > | 36.98    |
| Third    | > | 45.71    |
| Total    | > | 285.4    |