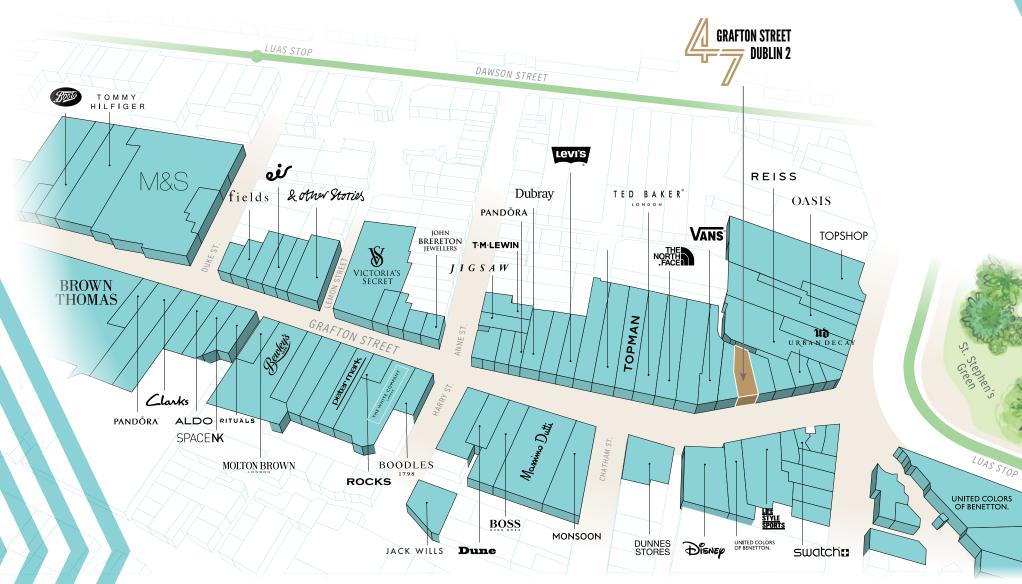

## GRAFTON STREET -IRELAND'S PREMIER SHOPPING STREET

R E E

-

S

Z

0

GRAFT

4 7

- > Benefits from over c. 25 million shoppers every year.
- Is home to over 90 retail stores including brands such as Brown Thomas, Victoria's Secret, & Other Stories, Massimo Dutti, Hugo Boss, Tommy Hilfiger, M&S, Ted Baker, Space N.K, White Company and Rituals.
- Luas Cross City Tram carries c.10 million passengers across Dublin City annually.

No. 47 is uniquely positioned near St. Stephen's Green Luas Stop and St. Stephen's Green Shopping Centre

No. 47 is uniquely positioned at the top of Grafton Street near St. Stephen's Green Luas Stop and St. Stephen's Green Shopping Centre

GRAFTON STREET

Footfall of c. 25 million per annum

2,500 car parking spaces within 1km

Grafton Street and surrounds is home to over 90 retail brands