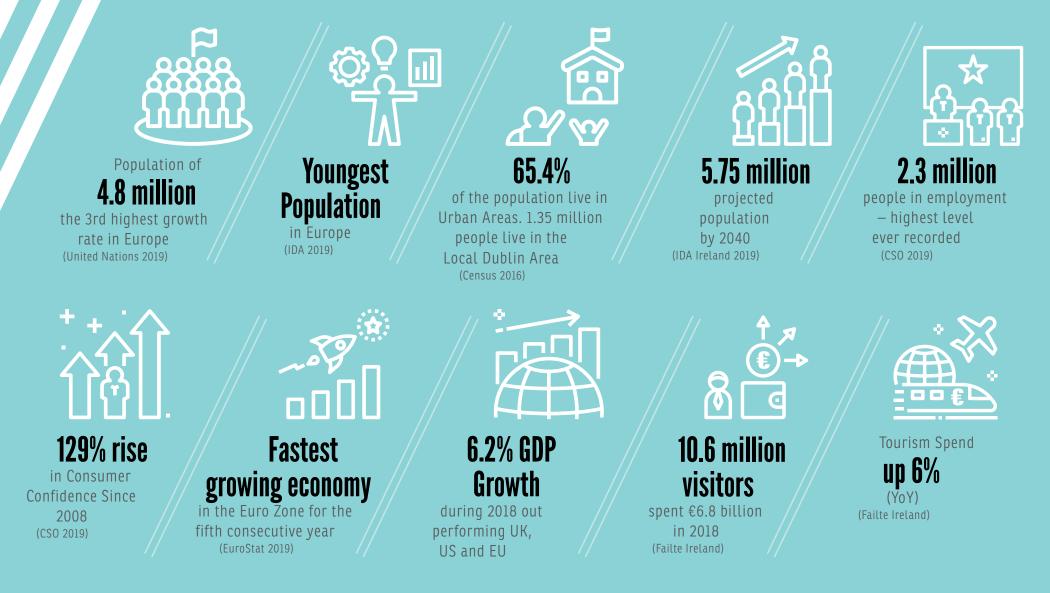

. 25 million shoppers every year.
- Is home to over 90 retail stores including brands such as Brown Thomas, Victoria's Secret, & Other Stories, Massimo Dutti, Hugo Boss, Tommy Hilfiger, M&S, Ted Baker, Space N.K, White Company and Rituals.
- Luas Cross City Tram carries c.10 million passengers across Dublin City annually.

No. 47 is uniquely positioned near St. Stephen's Green Luas Stop and St. Stephen's Green Shopping Centre







No. 47 is uniquely positioned at the top of Grafton Street near St. Stephen's Green Luas Stop and St. Stephen's Green Shopping Centre

GRAFTON STREET



Footfall of c. 25 million per annum



2,500 car parking spaces within 1km

Grafton Street and surrounds is home to over 90 retail brands





# **CAPITALISE ON IRELAND'S POWERING ECONOMY**

STR

F T O N

с В







Unique Retail Opportunity Located On Ireland's Premier Shopping Street

Brochure design by 🛃 avalanche design

### JOINT AGENTS



Tel: +353 1 6477900 www.bannon.ie

### **JAMES QUINLAN**

+353 1 6477920 jquinlan@bannon.ie PSR: 001830-002130

#### DANIEL MURPHY +353 1 6477900 dmurphy@bannon.ie PSR: 001830-007723

savills

## **KEVIN ŚWEENEY** + 353 (1) 6181748

kevin.sweeney@savills.ie PSRA No.: 002223-006830

### HOLLY COLLIS-LEE

+353 1 6181306 holly.collislee@savills.ie PSRA No.: <u>002233-006660</u>

These particulars are issued by Bannon and Savills on the understanding that any negotiations relating to the property are conducted through them. While every care is taken in preparing them, Bannon and Savills, for themselves and for the vendor/lessor whose agents they are, give not