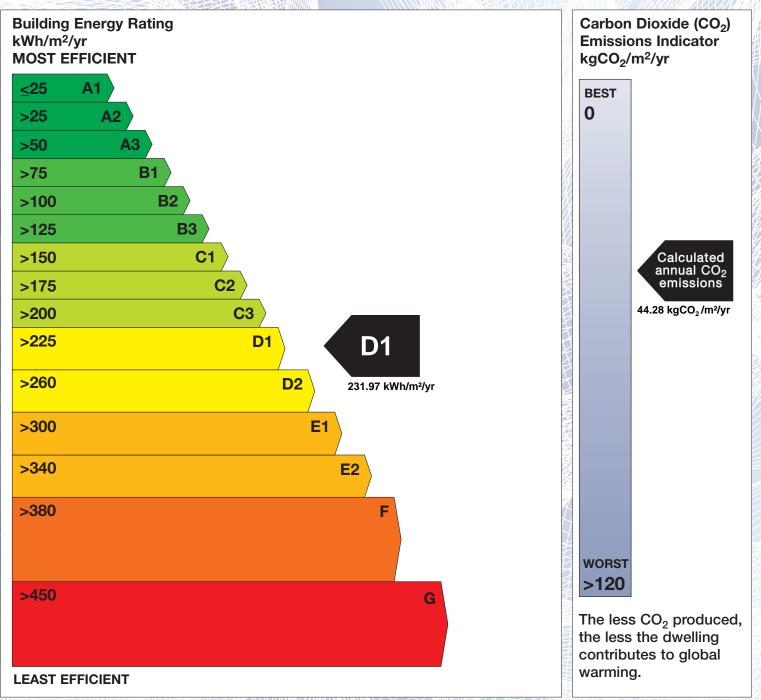

## **Building Energy Rating (BER)**

| BER for the building detailed below is: |                                            | D1       |
|-----------------------------------------|--------------------------------------------|----------|
| Address                                 | 64 OLD COUNTY GLEN<br>CRUMLIN<br>DUBLIN 12 |          |
| BER Number                              | 108830464                                  |          |
| Date of Issue                           | 22/07/2016                                 |          |
| Valid Until                             | 22/07/2026                                 |          |
| Assessor Number                         | 102373                                     |          |
| Assessor Company No                     | 102370                                     | SI DIVIN |

The Building Energy Rating (BER) is an indication of the energy performance of this dwelling. It covers energy use for space heating, water heating, ventilation and lighting, calculated on the basis of standard occupancy. It is expressed as primary energy use per unit floor area per year (kWh/m<sup>2</sup>/yr).

'A' rated properties are the most energy efficient and will tend to have the lowest energy bills.

**IMPORTANT:** This BER is calculated on the basis of data provided to and by the BER Assessor, and using the version of the assessment software quoted below. A future BER assigned to this dwelling may be different, as a result of changes to the dwelling or to the assessment software.