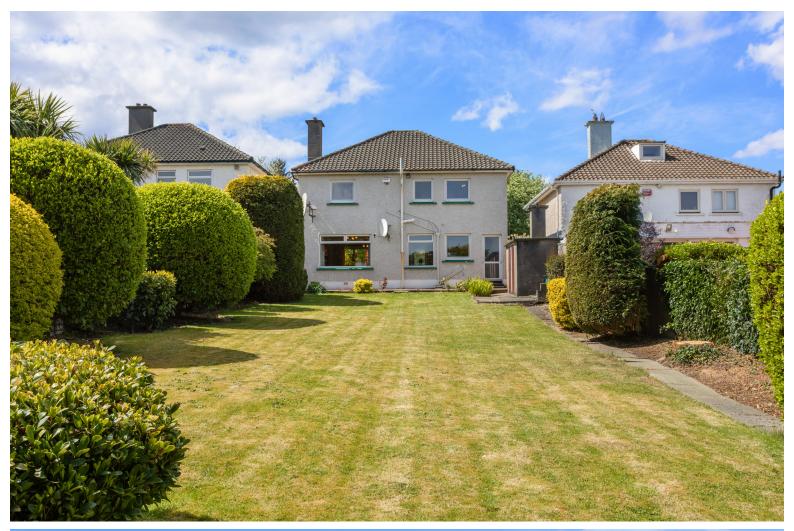

## **Description**

North's property offer "Arlington", 48 Kilteragh Road to the market. Constructed by Paramount homes in the late 1960's, "Arlington" is a spacious & beautifully maintained 4 bedroom detached family home with a private c.35m long garden to the rear and spacious front garden with off road parking.

Built with families in mind, in the era of wide tree lined roads and an abundance of green areas, these homes are highly regarded and popular with those looking to modernise and redecorate to their own tastes. The rooms both up and downstairs are all generously sized, with the very spacious Living/Dining room ideal for the current trend of open plan living.