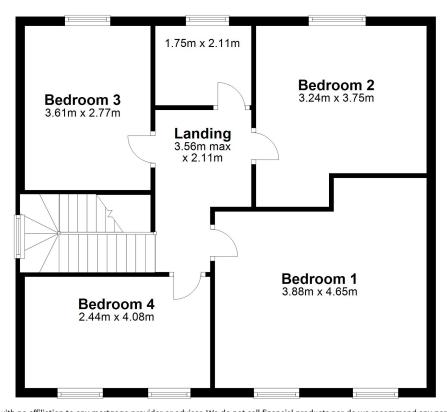

Bedroom 1

**FIRST FLOOR:** 

Kitchen

Bedroom 2 3.83 x 4.95

with built in wardrobes

5.25m x 3.4m

to garden

2.5 x 3.7

Bedroom 3 3.97 x 3.4

with built in wardrobes

Hot-press

Bedroom 4 3.63 x 2.87

**GARDEN:** 

Two tool sheds

Timber framed garden room

Total Area 155 sq. m. (1,668 sq. ft.)

#### **First Floor**

North's Property is an independent company with no affiliation to any mortgage provider or advisor. We do not sell financial products nor do we recommend any particular provider of such products. We can, if required, provide contact details for mortgage providers who have no commercial relationship with North's Property. These particulars are issued on the understanding that negotiations regarding the property are conducted through the firm and are subject to the final contract. Exceptional care is taken when setting these details. The firm, however, disclaims responsibility for any inaccuracy or any expanse incurred by visiting the property should it prove unsuitable or be no longer on the market.