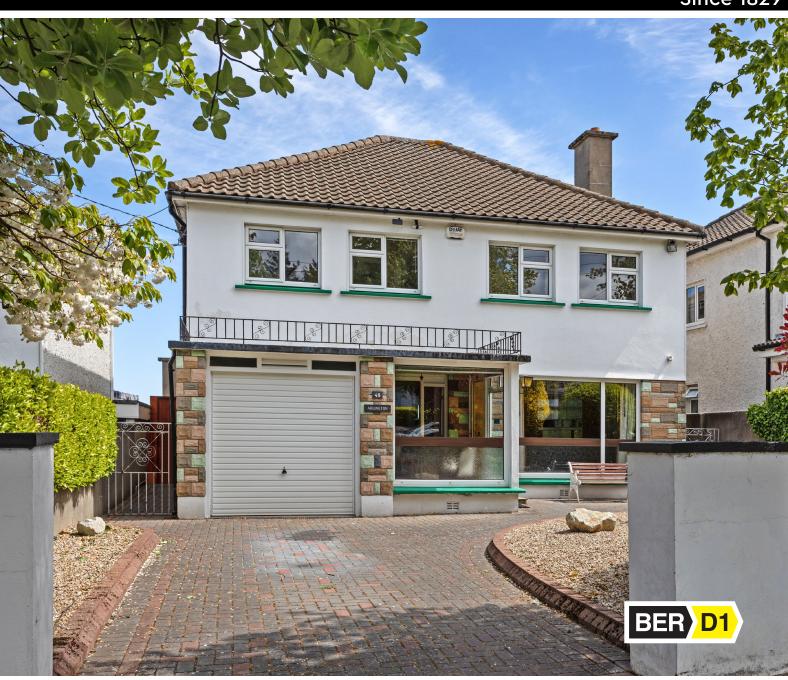

# FOR SALE

Detached 4 bedroom family home, with private c.35m. long garden, close to Foxrock Village.

"ARLINGTON",
48 KILTERAGH ROAD,
FOXROCK,
DUBLIN 18.

## **Description**

North's property offer "Arlington", 48 Kilteragh Road to the market. Constructed by Paramount homes in the late 1960's, "Arlington" is a spacious & beautifully maintained 4 bedroom detached family home with a private c.35m long garden to the rear and spacious front garden with off road parking.

Built with families in mind, in the era of wide tree lined roads and an abundance of green areas, these homes are highly regarded and popular with those looking to modernise and redecorate to their own tastes. The rooms both up and downstairs are all generously sized, with the very spacious Living/Dining room ideal for the current trend of open plan living.