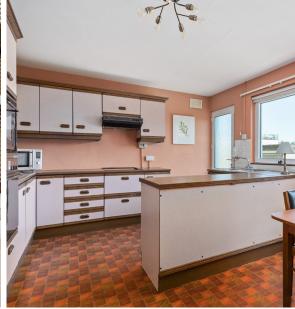

## **Accommodation**

| GRO | IND | FI | 00 | D· |
|-----|-----|----|----|----|

Entrance porch 1.98 x 2.4

Entrance hall 1.73 x 4.3

Sitting/living room 4.64 x 4.24

& 3.9 x 3.6

2.47 x 1.97

x /ı 2/ı

Bedroom 1

**FIRST FLOOR:** 

Kitchen

Bedroom 2 3.83 x 4.95

with built in wardrobes

5.25m x 3.4m

to garden

2.5 x 3.7

with floor and wall units, door

Garage (converted to store)

with walk in shower,

WC and storeroom

Bathroom

n 1.92 x 2.28

WC, WHB, electric shower,

half tiled