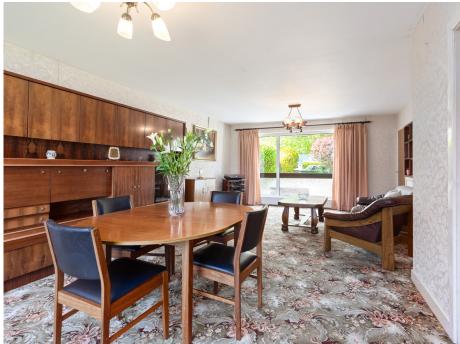

Built with families in mind, in the era of wide tree lined roads and an abundance of green areas, these homes are highly regarded and popular with those looking to modernise and redecorate to their own tastes. The rooms both up and downstairs are all generously sized, with the very spacious Living/Dining room ideal for the current trend of open plan living.

## **Accommodation**

| GRO | IND | FI | 00 | D· |
|-----|-----|----|----|----|

Entrance porch 1.98 x 2.4

Entrance hall 1.73 x 4.3

Sitting/living room 4.64 x 4.24

& 3.9 x 3.6

2.47 x 1.97

x /ı 2/ı