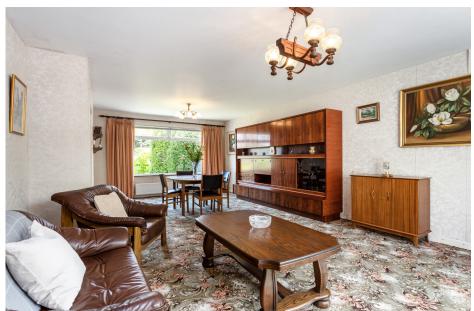

Built with families in mind, in the era of wide tree lined roads and an abundance of green areas, these homes are highly regarded and popular with those looking to modernise and redecorate to their own tastes. The rooms both up and downstairs are all generously sized, with the very spacious Living/Dining room ideal for the current trend of open plan living.

## **Accommodation**

| GRO | IND | FI | 00 | D· |
|-----|-----|----|----|----|

Entrance porch 1.98 x 2.4

Entrance hall 1.73 x 4.3

Sitting/living room 4.64 x 4.24

& 3.9 x 3.6

2.47 x 1.97

x /ı 2/ı