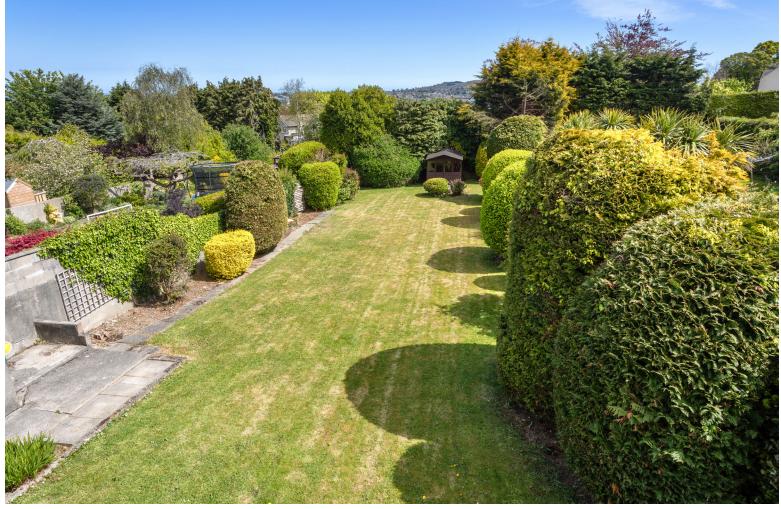

## **Description**

North's property offer "Arlington", 48 Kilteragh Road to the market. Constructed by Paramount homes in the late 1960's, "Arlington" is a spacious & beautifully maintained 4 bedroom detached family home with a private c.35m long garden to the rear and spacious front garden with off road parking.

Bedroom 3 3.97 x 3.4

with built in wardrobes

Hot-press

Bedroom 4 3.63 x 2.87

**GARDEN:** 

Two tool sheds

Timber framed garden room

Total Area 155 sq. m. (1,668 sq. ft.)