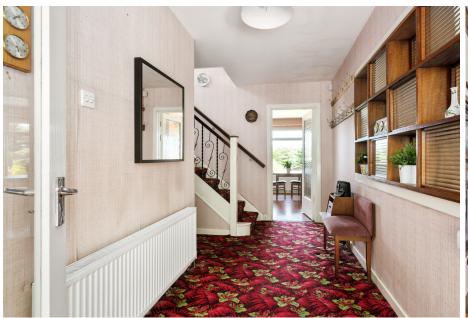

## **Accommodation**

| GRO | IND | FI | 00 | D· |
|-----|-----|----|----|----|

Entrance porch 1.98 x 2.4

Entrance hall 1.73 x 4.3

Sitting/living room 4.64 x 4.24

& 3.9 x 3.6

2.47 x 1.97

x /ı 2/ı