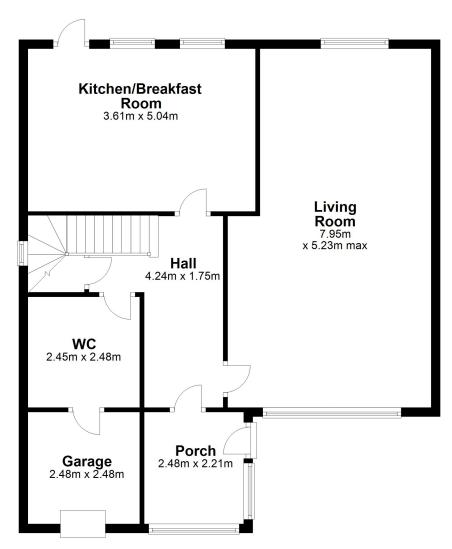

## **Accommodation**

| GRO | IND | FI | 00 | D· |
|-----|-----|----|----|----|

Entrance porch 1.98 x 2.4

Entrance hall 1.73 x 4.3

Sitting/living room 4.64 x 4.24

& 3.9 x 3.6

2.47 x 1.97

x /ı 2/ı

with floor and wall units, door

Garage (converted to store)

with walk in shower,

WC and storeroom

Bathroom

n 1.92 x 2.28

WC, WHB, electric shower,

half tiled

#### **Ground Floor**