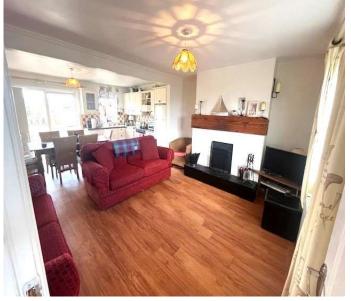

#### **ACCOMMODATION**

Entrance Hall

Hardwood entrance door with frosted and leaded glass inset.

Timber flooring.

Open Plan Kitchen / Living Room / Dining Room

Feature fireplace. TV point. Under stairs storage. Timber flooring. Modern fitted hand painted kitchen with array of eye and floor level units. Belfast sink unit with mixer tap. Plumbed for washing machine. Plumbed for dishwasher. Double glazed sliding patio door to rear garden.