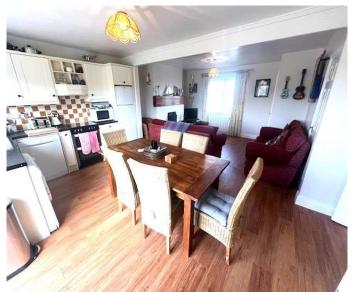

#### **ACCOMMODATION**

Entrance Hall

Hardwood entrance door with frosted and leaded glass inset.

Timber flooring.

Open Plan Kitchen / Living Room / Dining Room

Feature fireplace. TV point. Under stairs storage. Timber flooring. Modern fitted hand painted kitchen with array of eye and floor level units. Belfast sink unit with mixer tap. Plumbed for washing machine. Plumbed for dishwasher. Double glazed sliding patio door to rear garden.