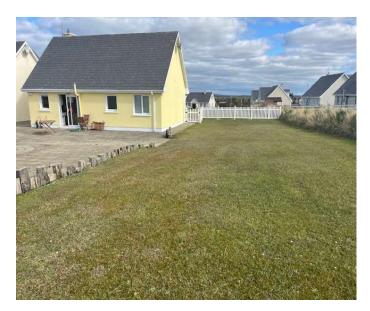

Outside the property is further enhanced with large front, side and rear gardens. The front has a pea graveled driveway for numerous cars, the side offers the potential to extend subject to planning permission and the back offers a south west facing private rear garden with a large patio area.

 Outside
 Pea graveled driveway with ample car parking space. Large side garden with white picket fence surround. South west facing large

rear garden part lawned and with an extensive flagged patio area.

Steeltech shed outside. Tap.

PHONE : 061 410 410 PSRA No. 002371

Whilst every attempt has been made to ensure the accuracy of the floor plan contained here, measurements of doors, windows, rooms and any other items are approximate and no responsibility is taken for any error, omission, or mis-statement. The measurements should not be relied upon for valuation, transaction and/or frunding purposes This iplan is for illustrative purposes only and should be used as such by any prospective purchaser or tenant. The services, systems and appliances shown have not been tested and no guarantee as to their operability or efficiency can be given.