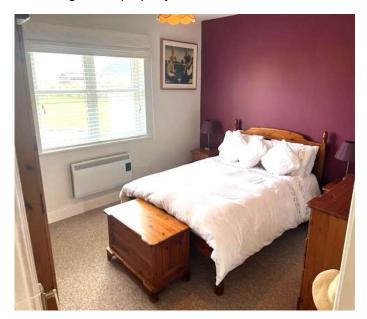

Bedroom 1

Bedroom 2 Timber flooring.

• Shower Room Shower cubicle with folding glass shower doors. W.C. Wash hand

Upstairs
 Landing. Hot press with dual immersion.

Bedroom 3
 Range of fitted wardrobes. Tongue and groove sanded and

basin. Fully tiled walls and floor.

varnished floor.

Bedroom 4 Tongue and groove sanded and varnished floor.

Shower Room
 Shower cubicle with Triton T90 Si electric shower. W.C. Wash hand

basin. Fully tiled walls and floor. Velux window.