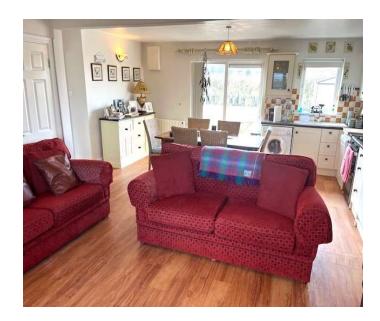

#### **ACCOMMODATION**

Entrance Hall

Hardwood entrance door with frosted and leaded glass inset.

Timber flooring.

Open Plan Kitchen / Living Room / Dining Room

Feature fireplace. TV point. Under stairs storage. Timber flooring. Modern fitted hand painted kitchen with array of eye and floor level units. Belfast sink unit with mixer tap. Plumbed for washing machine. Plumbed for dishwasher. Double glazed sliding patio door to rear garden.