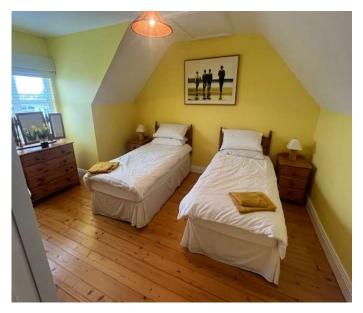

Bedroom 1

Bedroom 2 Timber flooring.

• Shower Room Shower cubicle with folding glass shower doors. W.C. Wash hand

Upstairs
 Landing. Hot press with dual immersion.

Bedroom 3
 Range of fitted wardrobes. Tongue and groove sanded and

basin. Fully tiled walls and floor.

varnished floor.

Bedroom 4 Tongue and groove sanded and varnished floor.

Shower Room
 Shower cubicle with Triton T90 Si electric shower. W.C. Wash hand

basin. Fully tiled walls and floor. Velux window.