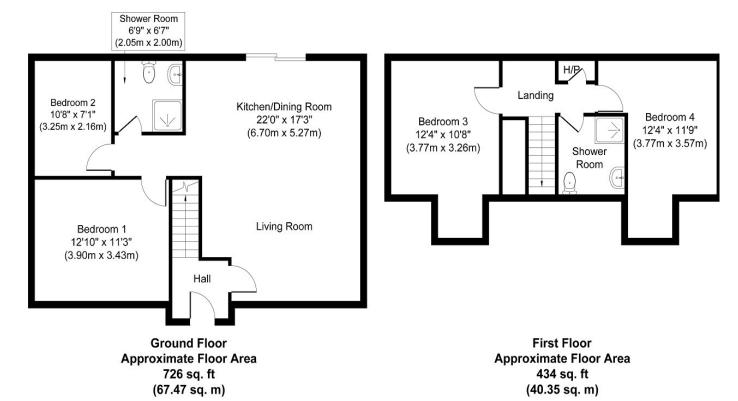

#### **ACCOMMODATION**

Entrance Hall

Hardwood entrance door with frosted and leaded glass inset.

Timber flooring.

Open Plan Kitchen / Living Room / Dining Room

Feature fireplace. TV point. Under stairs storage. Timber flooring. Modern fitted hand painted kitchen with array of eye and floor level units. Belfast sink unit with mixer tap. Plumbed for washing machine. Plumbed for dishwasher. Double glazed sliding patio door to rear garden.

Bedroom 1

Bedroom 2 Timber flooring.

• Shower Room Shower cubicle with folding glass shower doors. W.C. Wash hand

Upstairs
 Landing. Hot press with dual immersion.

Bedroom 3
 Range of fitted wardrobes. Tongue and groove sanded and

basin. Fully tiled walls and floor.

varnished floor.

Bedroom 4 Tongue and groove sanded and varnished floor.

Shower Room
 Shower cubicle with Triton T90 Si electric shower. W.C. Wash hand

basin. Fully tiled walls and floor. Velux window.

Steeltech shed outside. Tap.

PHONE : 061 410 410 PSRA No. 002371

Whilst every attempt has been made to ensure the accuracy of the floor plan contained here, measurements of doors, windows, rooms and any other items are approximate and no responsibility is taken for any error, omission, or mis-statement. The measurements should not be relied upon for valuation, transaction and/or frunding purposes This iplan is for illustrative purposes only and should be used as such by any prospective purchaser or tenant. The services, systems and appliances shown have not been tested and no guarantee as to their operability or efficiency can be given.