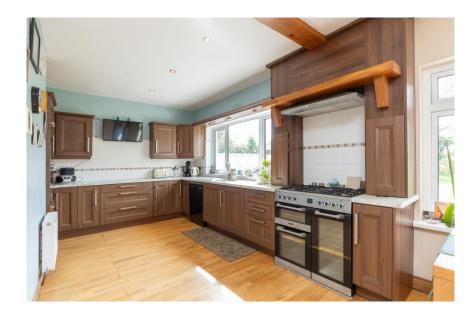

**Kitchen/Dining** 3.34m x 8.01m (10'11" x 26'3"): laminate wood flooring, tiled backsplash, fitted kitchen units, electric cooker with gas hob, dishwasher, electric oven and fridge freezer.

**Utility Room** 2.27m x 1.34m (7'5" x 4'5"): laminate wood flooring, plumbed for washing machine and dryer.