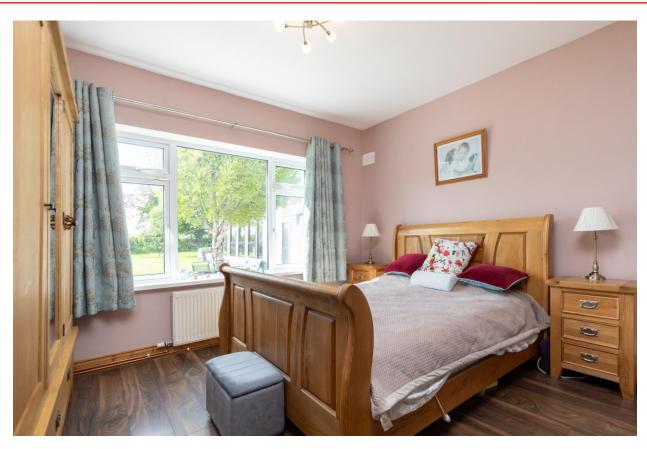

**Bathroom** 3.30m x 1.59m (10'10" x 5'3"): tiled flooring and walls, bath, electric shower, WC and wash hand basin.

**Bedroom 1** 3.02m x 3.70m (9'11" x 12'2"): at widest point, laminate wood flooring and built-in wardrobes.

**Bedroom 2** 2.98m x 3.90m (9'9" x 12'10"): laminate wood flooring.

**Master Bedroom 3** 3.25m x 3.80m (10'8" x 12'6"): laminate wood flooring.

**Ensuite** 1.02m x 2.61m (3'4" x 8'7"): tiled flooring and walls, electric shower, WC and wash hand basin.