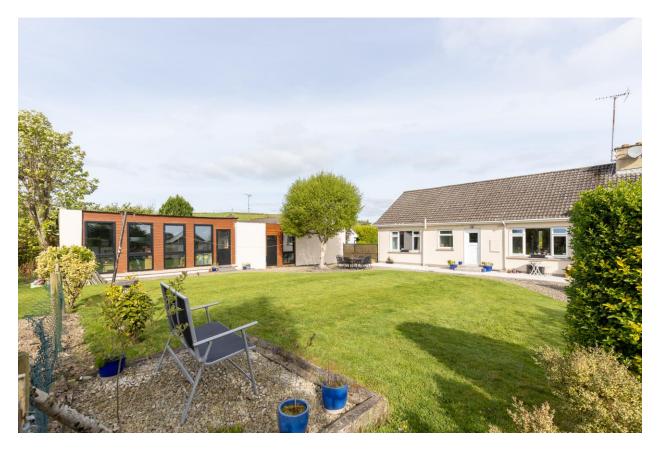

The accommodation extends to 112.1 sq m (approx.) and comprises of entrance hallway, large family kitchen/dining room, sitting room, three bedrooms, one with ensuite and a family bathroom.

Externally the property is approached by a gravel driveway with ample parking and a detached garage to the side of the property offers a secure parking option, or additional storage.

Hillview is well situated and offers privacy with mature trees and hedging surrounding the perimeter of the property. A south facing rear garden provides a beautiful patio to enjoy BBQs and summer entertaining. The property also commands beautiful views of Tara Hill on approach and from rear garden while the front garden has stunning views of Crogan Mountain.