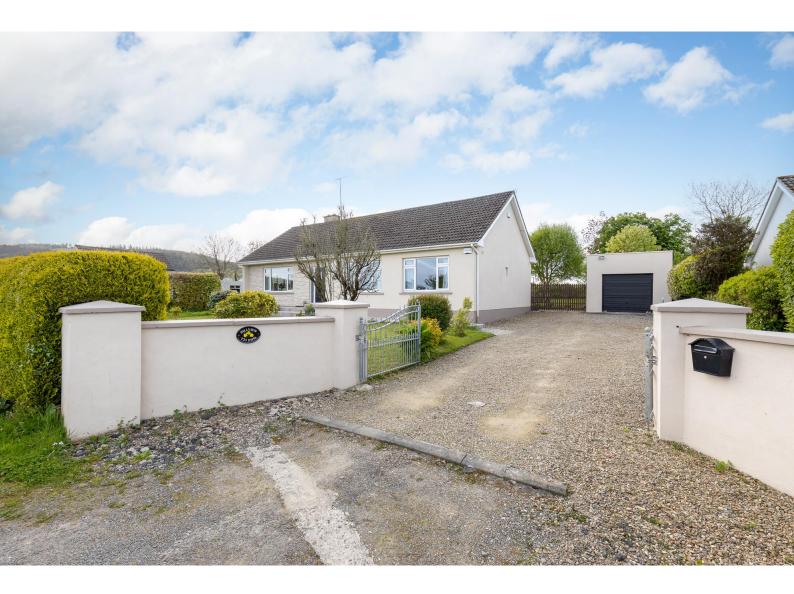

# For Sale

Asking Price: €425,000

Hillview, Ballinglen, Gorey, Co. Wexford Y25DH96

Hillview is a beautiful three-bedroom bungalow only 5km from Gorey town centre and 5 mins from the M11. This wonderful home has all the mod cons that todays lifestyle demands. The property rests on circa 0.32 acres approx..

The accommodation extends to 112.1 sq m (approx.) and comprises of entrance hallway, large family kitchen/dining room, sitting room, three bedrooms, one with ensuite and a family bathroom.

Externally the property is approached by a gravel driveway with ample parking and a detached garage to the side of the property offers a secure parking option, or additional storage.

Hillview is well situated and offers privacy with mature trees and hedging surrounding the perimeter of the property. A south facing rear garden provides a beautiful patio to enjoy BBQs and summer entertaining. The property also commands beautiful views of Tara Hill on approach and from rear garden while the front garden has stunning views of Crogan Mountain.