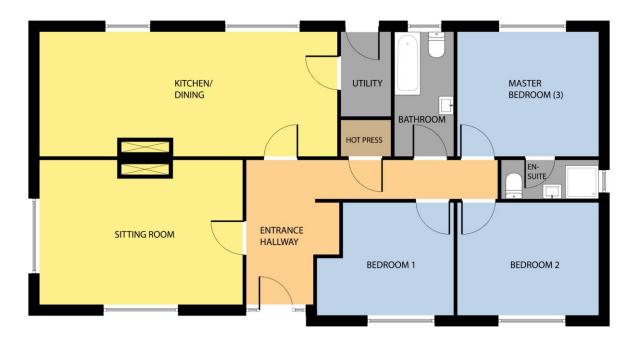

#### Accommodation

**Entrance Hallway** 4.00m x 6.94m (13'1" x 22'9"): at widest point, laminate wood flooring and built-in storage units.

**Sitting Room** 3.87m x 5.46m (12'8" x 17'11"): laminate wood flooring and feature fireplace with in-set stove.

**Kitchen/Dining** 3.34m x 8.01m (10'11" x 26'3"): laminate wood flooring, tiled backsplash, fitted kitchen units, electric cooker with gas hob, dishwasher, electric oven and fridge freezer.

**Utility Room** 2.27m x 1.34m (7'5" x 4'5"): laminate wood flooring, plumbed for washing machine and dryer.

**Bathroom** 3.30m x 1.59m (10'10" x 5'3"): tiled flooring and walls, bath, electric shower, WC and wash hand basin.

**Bedroom 1** 3.02m x 3.70m (9'11" x 12'2"): at widest point, laminate wood flooring and built-in wardrobes.

**Bedroom 2** 2.98m x 3.90m (9'9" x 12'10"): laminate wood flooring.

**Master Bedroom 3** 3.25m x 3.80m (10'8" x 12'6"): laminate wood flooring.

**Ensuite** 1.02m x 2.61m (3'4" x 8'7"): tiled flooring and walls, electric shower, WC and wash hand basin.

#### **GROUND FLOOR**

Whilst every attempt has been made to ensure the accuracy of the floor plan contained here, measurements of doors, windows, rooms and any other items are approximate and no responsibility is taken for any error, omission, or misstatement. This plan is for illustrative purposes only and should be used as such by any prospective purchaser. The services, systems and applications shown here have not been tested and no guarantee as to their operability or efficiency can be given.