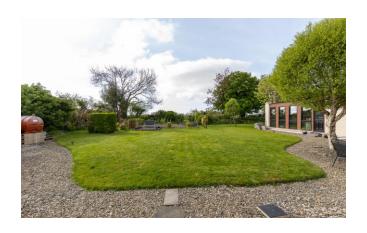

Hillview is well situated and offers privacy with mature trees and hedging surrounding the perimeter of the property. A south facing rear garden provides a beautiful patio to enjoy BBQs and summer entertaining. The property also commands beautiful views of Tara Hill on approach and from rear garden while the front garden has stunning views of Crogan Mountain.