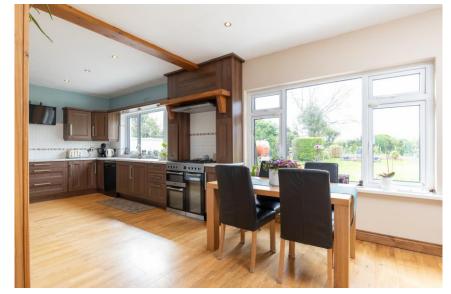

**Kitchen/Dining** 3.34m x 8.01m (10'11" x 26'3"): laminate wood flooring, tiled backsplash, fitted kitchen units, electric cooker with gas hob, dishwasher, electric oven and fridge freezer.

**Utility Room** 2.27m x 1.34m (7'5" x 4'5"): laminate wood flooring, plumbed for washing machine and dryer.