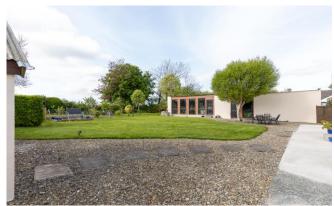

Hillview is well situated and offers privacy with mature trees and hedging surrounding the perimeter of the property. A south facing rear garden provides a beautiful patio to enjoy BBQs and summer entertaining. The property also commands beautiful views of Tara Hill on approach and from rear garden while the front garden has stunning views of Crogan Mountain.

The accommodation extends to 112.1 sq m (approx.) and comprises of entrance hallway, large family kitchen/dining room, sitting room, three bedrooms, one with ensuite and a family bathroom.

Externally the property is approached by a gravel driveway with ample parking and a detached garage to the side of the property offers a secure parking option, or additional storage.