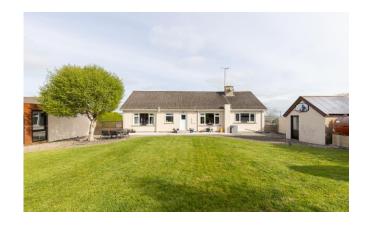

# For Sale

Asking Price: €425,000

Hillview, Ballinglen, Gorey, Co. Wexford Y25DH96

Hillview is a beautiful three-bedroom bungalow only 5km from Gorey town centre and 5 mins from the M11. This wonderful home has all the mod cons that todays lifestyle demands. The property rests on circa 0.32 acres approx..

The accommodation extends to 112.1 sq m (approx.) and comprises of entrance hallway, large family kitchen/dining room, sitting room, three bedrooms, one with ensuite and a family bathroom.

Externally the property is approached by a gravel driveway with ample parking and a detached garage to the side of the property offers a secure parking option, or additional storage.