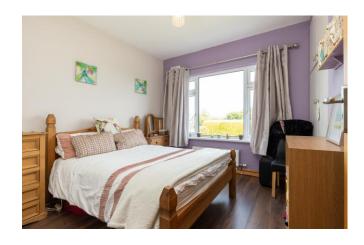

**Bedroom 2** 2.98m x 3.90m (9'9" x 12'10"): laminate wood flooring.

**Master Bedroom 3** 3.25m x 3.80m (10'8" x 12'6"): laminate wood flooring.

**Ensuite** 1.02m x 2.61m (3'4" x 8'7"): tiled flooring and walls, electric shower, WC and wash hand basin.