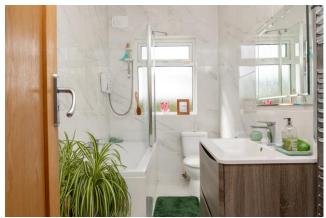

**Bathroom** 3.30m x 1.59m (10'10" x 5'3"): tiled flooring and walls, bath, electric shower, WC and wash hand basin.

**Bedroom 1** 3.02m x 3.70m (9'11" x 12'2"): at widest point, laminate wood flooring and built-in wardrobes.