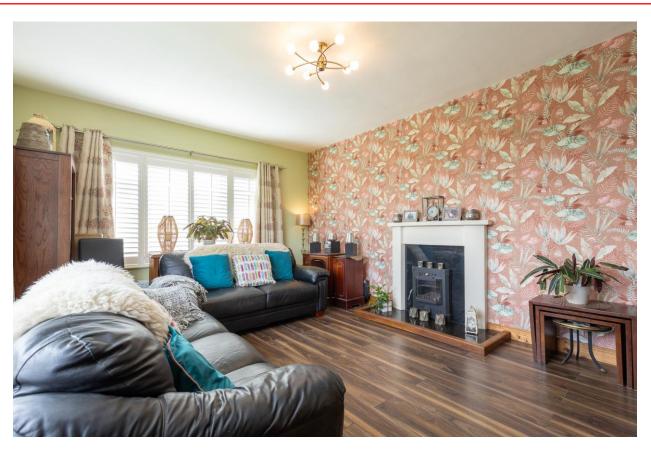

#### Accommodation

**Entrance Hallway** 4.00m x 6.94m (13'1" x 22'9"): at widest point, laminate wood flooring and built-in storage units.

**Sitting Room** 3.87m x 5.46m (12'8" x 17'11"): laminate wood flooring and feature fireplace with in-set stove.