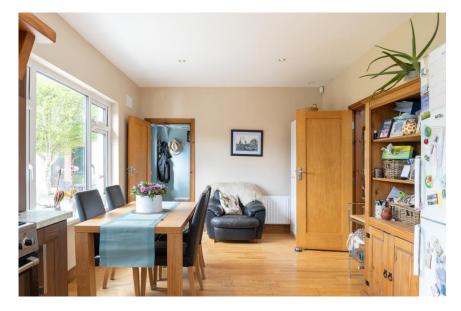

#### Accommodation

**Entrance Hallway** 4.00m x 6.94m (13'1" x 22'9"): at widest point, laminate wood flooring and built-in storage units.

**Sitting Room** 3.87m x 5.46m (12'8" x 17'11"): laminate wood flooring and feature fireplace with in-set stove.