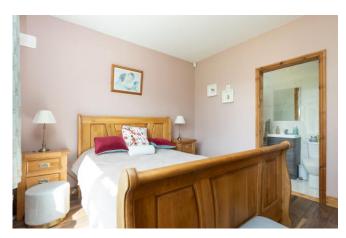

**Bedroom 2** 2.98m x 3.90m (9'9" x 12'10"): laminate wood flooring.

**Master Bedroom 3** 3.25m x 3.80m (10'8" x 12'6"): laminate wood flooring.

**Ensuite** 1.02m x 2.61m (3'4" x 8'7"): tiled flooring and walls, electric shower, WC and wash hand basin.