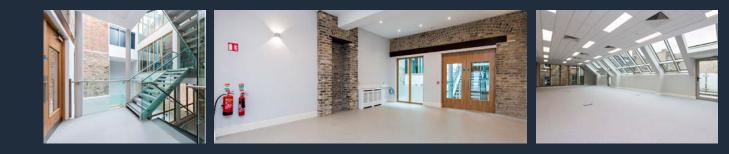

#### 42 WESTLAND ROW OFFERS A UNIQUE COMBINATION OF EXQUISITELY RESTORED PERIOD ACCOMMODATION AND GRADE A MODERN OFFICE SPACE.

The front period office building extends to four floors above a Lower Ground Floor level and is connected to the rear three storey modern extension via a spectacular glazed atrium. The modern office accommodation to the rear is finished to the highest standard with suspended ceilings and LED strip lighting, VRF air conditioning, Raised Access Floors with floor boxes wired for power. The property has the unique benefit of a passenger lift serving all floors, period and modern and also benefits from shower facilities at Lower Ground Floor level.

#### SPECIFICATION

Newly refurbished with stunning contemporary design featuring an attractive 3.3m ceiling height reception

- || Bright efficient floor plates with floor to ceiling height of approx. 2.7m
- Shower & changing facilities
- New VRF heating and cooling sir conditioning system
- || 600 x 600mm Raised Access Floor with carpet tile
- || Suspended ceiling with 1200x300mm tiles
- Recessed LED panels with daylight and occupancy controls
- || 8 person Olympic Passenger Lift