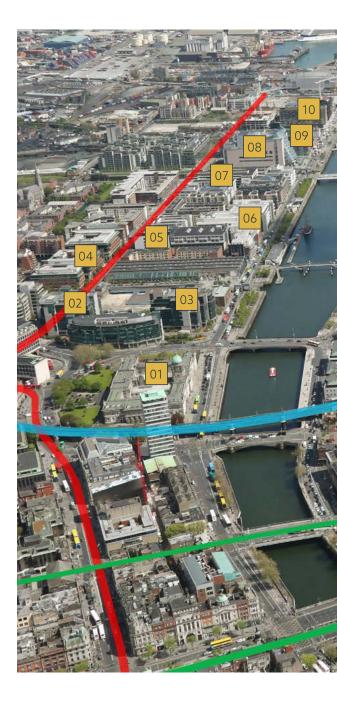

# AERIAL

#### LOCATED IN THE HEART OF DUBLIN

| 01 | The Custom House             |
|----|------------------------------|
| 02 | Zurich                       |
| 03 | SMBC                         |
| 04 | CIT Aerospace                |
| 05 | Walkers                      |
| 06 | Citi Group                   |
| 07 | Hubspot                      |
| 08 | The Convention Centre Dublin |
| 09 | PWC                          |
| 10 | Central Bank of Ireland      |
| 11 | JP Morgan                    |
| 12 | Airbnb                       |
| 13 | Matheson                     |
| 14 | Accenture                    |
| 15 | Trip Advisor                 |
| 16 | LogMeIn                      |
| 17 | Facebook                     |
| 18 | William Fry                  |
| 19 | Three Ireland                |