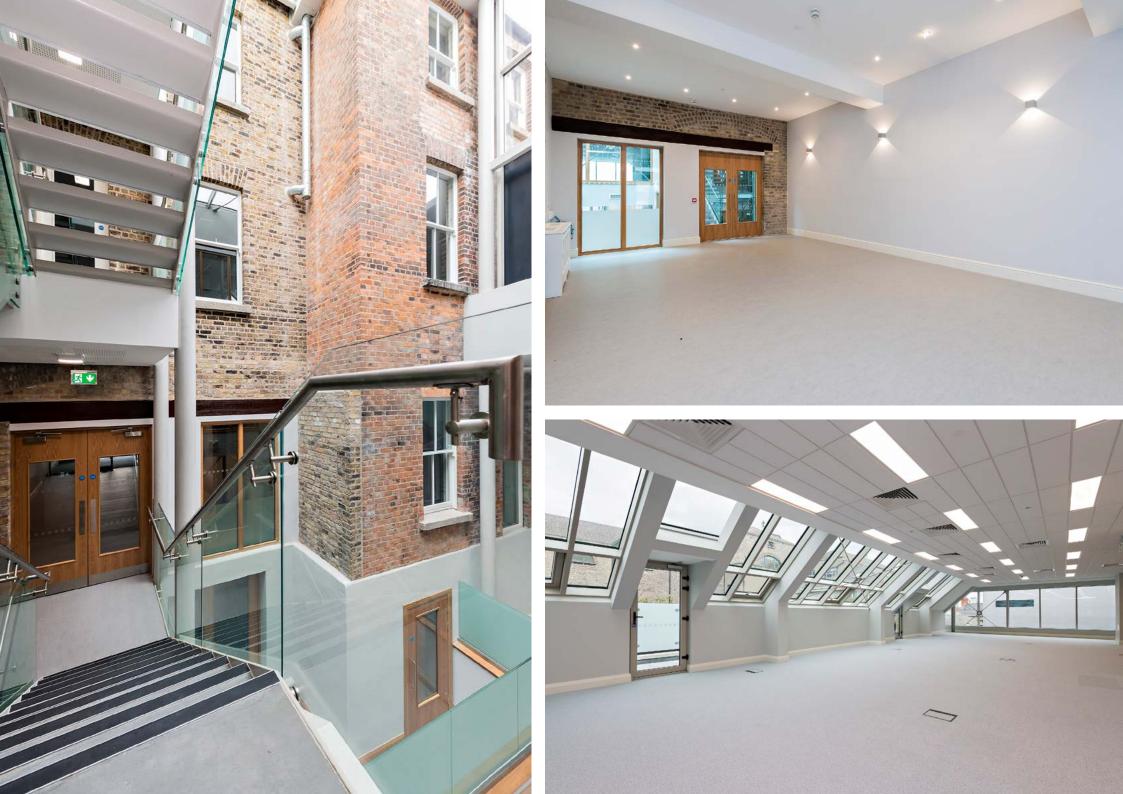

#### 42 WESTLAND ROW OFFERS A UNIQUE COMBINATION OF EXQUISITELY RESTORED PERIOD ACCOMMODATION AND GRADE A MODERN OFFICE SPACE.

The front period office building extends to four floors above a Lower Ground Floor level and is connected to the rear three storey modern extension via a spectacular glazed atrium. The modern office accommodation to the rear is finished to the highest standard with suspended ceilings and LED strip lighting, VRF air conditioning, Raised Access Floors with floor boxes wired for power. The property has the unique benefit of a passenger lift serving all floors, period and modern and also benefits from shower facilities at Lower Ground Floor level.

#### SPECIFICATION

Newly refurbished with stunning contemporary design featuring an attractive 3.3m ceiling height reception

- || Bright efficient floor plates with floor to ceiling height of approx. 2.7m
- Shower & changing facilities
- New VRF heating and cooling sir conditioning system
- || 600 x 600mm Raised Access Floor with carpet tile
- || Suspended ceiling with 1200x300mm tiles
- Recessed LED panels with daylight and occupancy controls
- || 8 person Olympic Passenger Lift