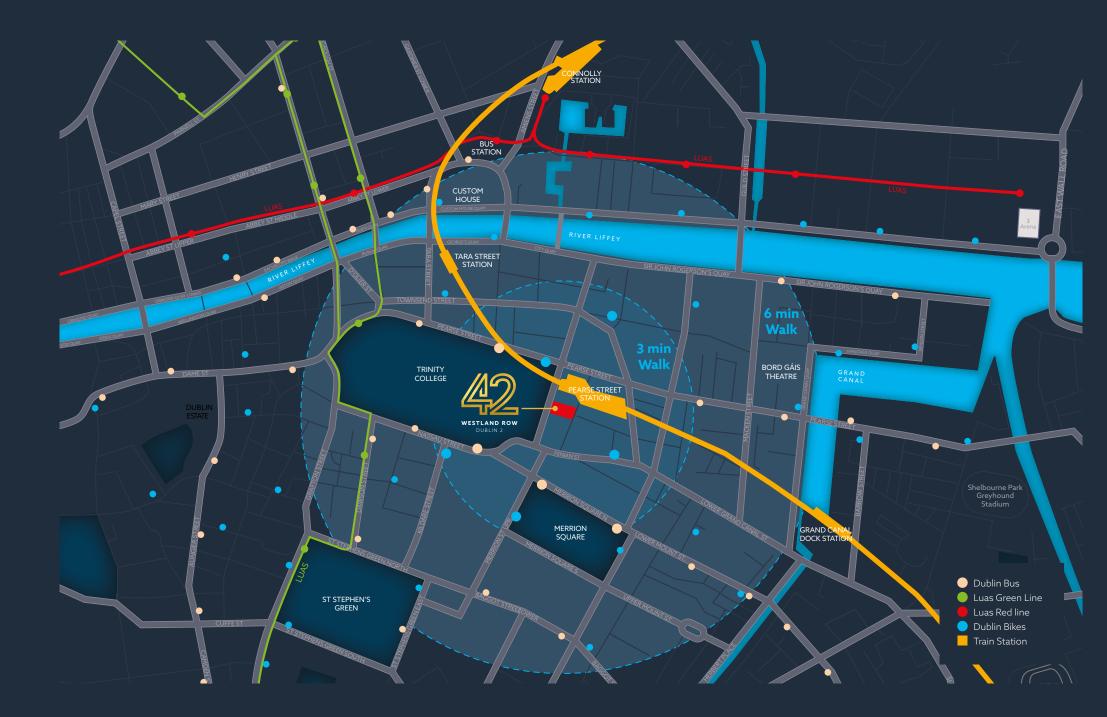

## TRANSPORT

Pearse Street Dart Station, one of Dublin's busiest transport hubs, is located less than 100 metres from the property. The LUAS Red and Green Lines are also located within a 5 minute walk.

The area is further serviced by many major Dublin Bus routes and Busáras, the central Dublin station for the national Bus Eireann service, is located just under 1km to the north.