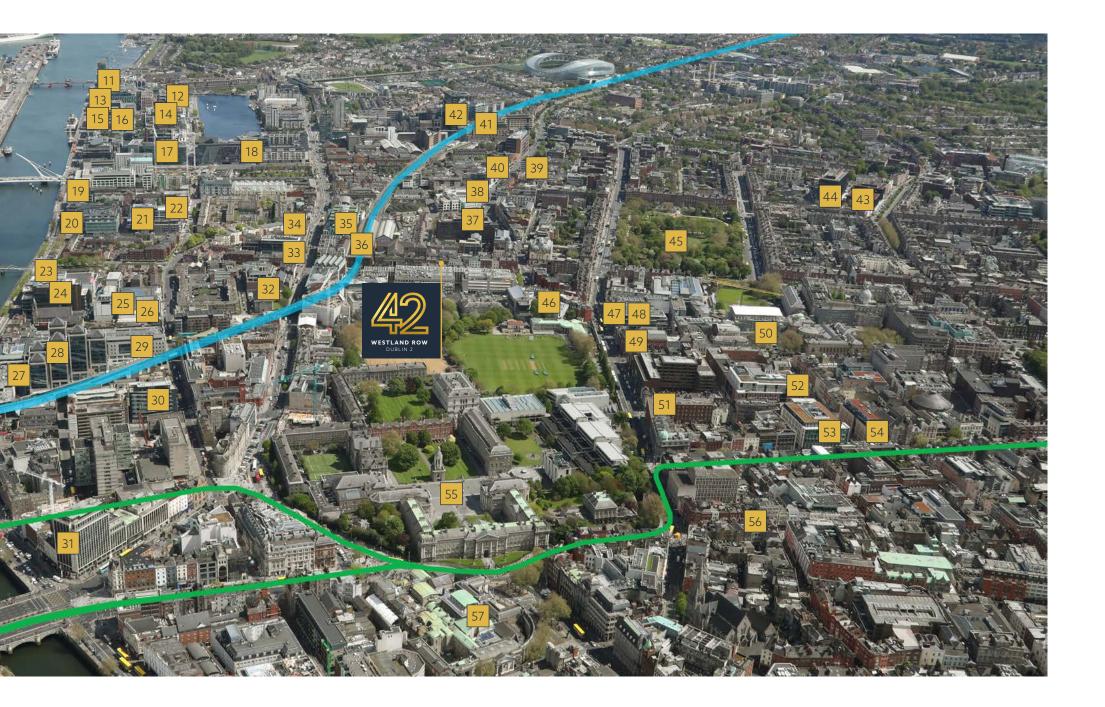

# AERIAL

| 20 | Realex                                   |  |
|----|------------------------------------------|--|
| 21 | Informatica                              |  |
| 22 | Zalando                                  |  |
| 23 | Datadog                                  |  |
| 24 | Grant Thornton                           |  |
| 25 | GAM Fund Management                      |  |
| 26 | Northern Trust                           |  |
| 27 | Pepsico                                  |  |
| 28 | Pioneer                                  |  |
| 29 | Fidelity International                   |  |
| 30 | The Irish Times                          |  |
| 31 | Ammeon                                   |  |
| 32 | Huckletree                               |  |
| 33 | Chartered Accountants House              |  |
| 34 | Henry J Lyons                            |  |
| 35 | Trinity Biomedical<br>Sciences Institute |  |
| 36 | Pearse Street Station                    |  |
| 37 | Twitter                                  |  |
| 38 | КВС                                      |  |

| 39 | Stripe                        |  |
|----|-------------------------------|--|
| 40 | Perrigo                       |  |
| 41 | Accenture                     |  |
| 42 | Google                        |  |
| 43 | Shire Pharmaceutical          |  |
| 44 | Slack                         |  |
| 45 | Merrion Square                |  |
| 46 | Irish Centre for European Law |  |
| 47 | OPW                           |  |
| 48 | BNP Paribas Securities        |  |
| 49 | Aris Global                   |  |
| 50 | Government Buildings          |  |
| 51 | UBS                           |  |
| 52 | AIB                           |  |
| 53 | Barclays                      |  |
| 54 | Jet.com                       |  |
| 55 | Trinity College Dublin        |  |
| 56 | Grafton Street                |  |
| 57 | Bank of Ireland               |  |
|    |                               |  |