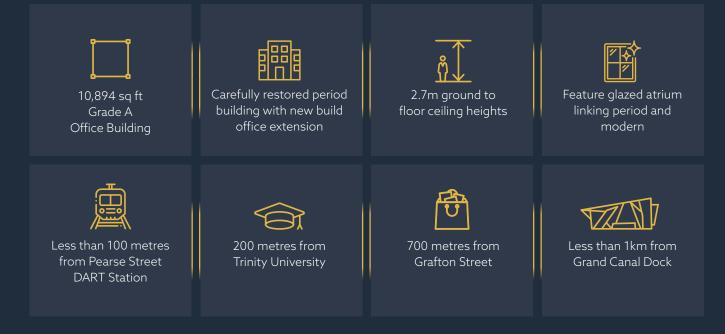

## TRANSPORT

Pearse Street Dart Station, one of Dublin's busiest transport hubs, is located less than 100 metres from the property. The LUAS Red and Green Lines are also located within a 5 minute walk.

#### 42 WESTLAND ROW OFFERS A UNIQUE COMBINATION OF EXQUISITELY RESTORED PERIOD ACCOMMODATION AND GRADE A MODERN OFFICE SPACE.

The front period office building extends to four floors above a Lower Ground Floor level and is connected to the rear three storey modern extension via a spectacular glazed atrium. The modern office accommodation to the rear is finished to the highest standard with suspended ceilings and LED strip lighting, VRF air conditioning, Raised Access Floors with floor boxes wired for power. The property has the unique benefit of a passenger lift serving all floors, period and modern and also benefits from shower facilities at Lower Ground Floor level.

#### ACCOMMODATION SCHEDULE

| Level              | Sq Ft  | Sq M  |
|--------------------|--------|-------|
| Lower Ground Floor | 1,216  | 113.0 |
| Ground Floor       | 2,831  | 263   |
| First Floor        | 3,292  | 305.8 |
| Second Floor       | 2,850  | 264.8 |
| Third Floor        | 705    | 65.5  |
| Total              | 10,894 |       |
| Ground Floor Café  | 643    | 59.7  |