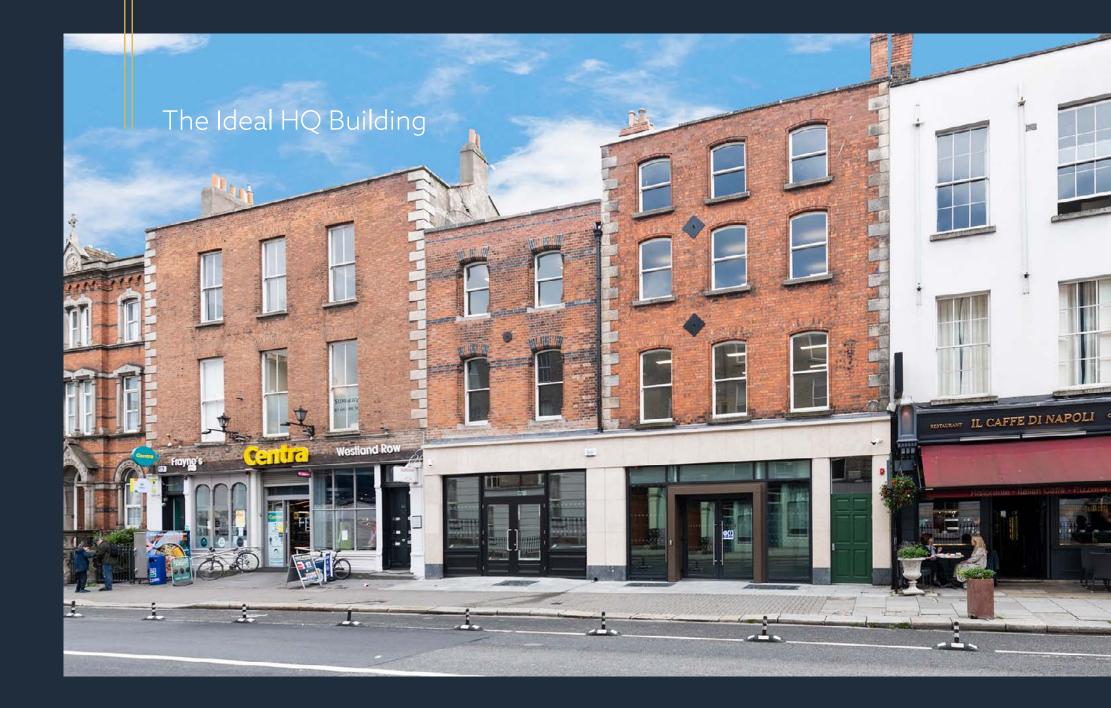

## DESCRIPTION

#### 42 WESTLAND ROW OFFERS A UNIQUE COMBINATION OF EXQUISITELY RESTORED PERIOD ACCOMMODATION AND GRADE A MODERN OFFICE SPACE.

The front period office building extends to four floors above a Lower Ground Floor level and is connected to the rear three storey modern extension via a spectacular glazed atrium. The modern office accommodation to the rear is finished to the highest standard with suspended ceilings and LED strip lighting, VRF air conditioning, Raised Access Floors with floor boxes wired for power. The property has the unique benefit of a passenger lift serving all floors, period and modern and also benefits from shower facilities at Lower Ground Floor level.