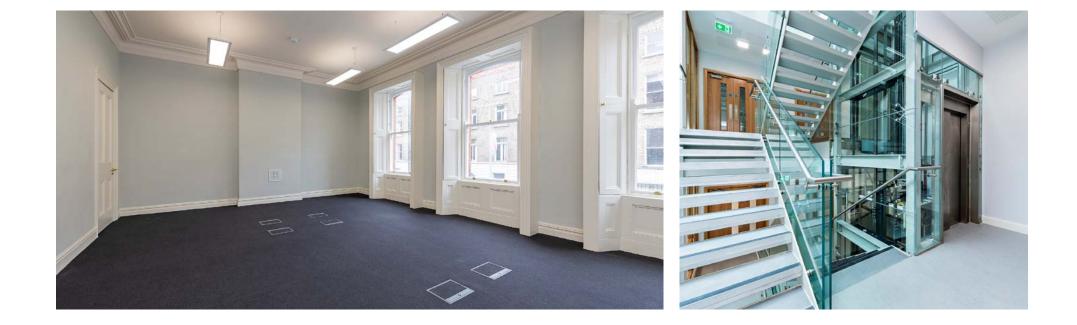

#### 42 WESTLAND ROW OFFERS A UNIQUE COMBINATION OF EXQUISITELY RESTORED PERIOD ACCOMMODATION AND GRADE A MODERN OFFICE SPACE.

The front period office building extends to four floors above a Lower Ground Floor level and is connected to the rear three storey modern extension via a spectacular glazed atrium. The modern office accommodation to the rear is finished to the highest standard with suspended ceilings and LED strip lighting, VRF air conditioning, Raised Access Floors with floor boxes wired for power. The property has the unique benefit of a passenger lift serving all floors, period and modern and also benefits from shower facilities at Lower Ground Floor level.

#### SPECIFICATION

Newly refurbished with stunning contemporary design featuring an attractive 3.3m ceiling height reception

- || Bright efficient floor plates with floor to ceiling height of approx. 2.7m
- Shower & changing facilities
- New VRF heating and cooling sir conditioning system
- || 600 x 600mm Raised Access Floor with carpet tile
- || Suspended ceiling with 1200x300mm tiles
- Recessed LED panels with daylight and occupancy controls
- || 8 person Olympic Passenger Lift