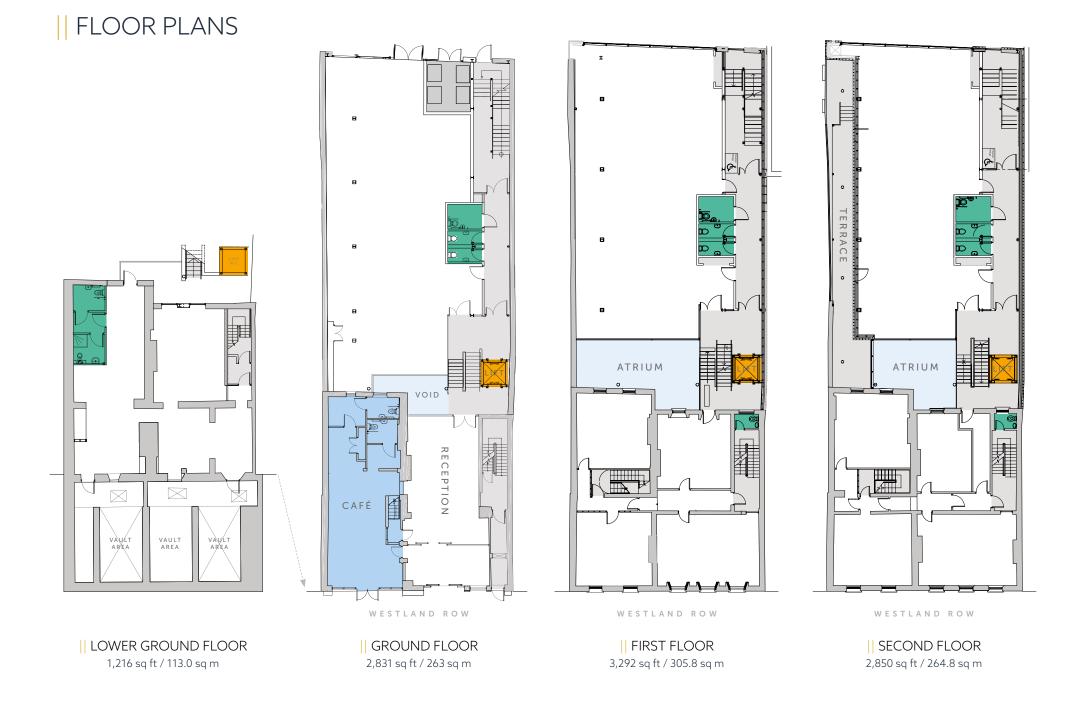

#### ACCOMMODATION SCHEDULE

| Level              | Sq Ft  | Sq M  |
|--------------------|--------|-------|
| Lower Ground Floor | 1,216  | 113.0 |
| Ground Floor       | 2,831  | 263   |
| First Floor        | 3,292  | 305.8 |
| Second Floor       | 2,850  | 264.8 |
| Third Floor        | 705    | 65.5  |
| Total              | 10,894 |       |
| Ground Floor Café  | 643    | 59.7  |