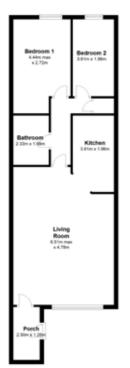

#### **ACCOMMODATION**

Porch entrance: 2.50m x 1.26m door to

**Living room:** 6.51m x 4.78 large picture window to overlooking front, feature fireplace leading to

**Kitchen:** 3.61m x 1.96m eye and floor level units, electric oven & hob, tiled floor, plumbed for dishwasher and washing machine

**Bathroom:** 2.33m x 1.69m suit of bath with electric shower, w.c., w.h.b., tiled floor & walls

**Bedroom 1:** 4.44m x 2.72m fitted wardrobe, window overlooking rear, fitted carpet

**Bedroom 2:** 3.61m x 1.96m window overlooking rear, fitted carpet

**Exterior:** residential parking & small courtyard to the front

Total Floor Area: c. 65 sq.m.

Price: €475,000