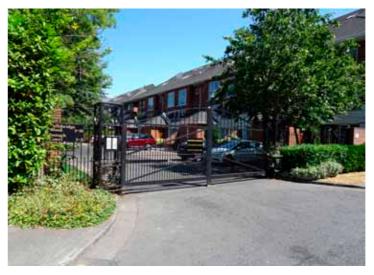

## 11 BALLSBRIDGE WOOD, OFF SHELBOURNE ROAD, BALLSBRIDGE, DUBLIN 4

- Private and secure gated development
- Spacious two bedroom ground floor apartment
- Walk in condition

- G.F.C.H. & double glazed
- Excellent location off Shelbourne Road
- Total floor area c. 65 sq.m.

#### **LOCATION**

A very spacious and elegant garden level apartment with own entrance overlooking beautifully landscaped grounds in this popular development set off the Shelbourne Road in Ballsbridge. Within easy reach of all amenities including Ballsbridge, Lansdowne Dart Station, AIB Bank Cantre, Sandymount Village, Merrion shopping Centre, St. Vincents Hospital and City Centre.