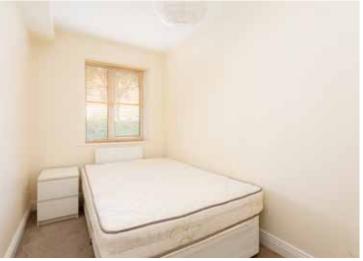

**Bathroom:** 2.33m x 1.69m suit of bath with electric shower, w.c., w.h.b., tiled floor & walls

**Bedroom 1:** 4.44m x 2.72m fitted wardrobe, window overlooking rear, fitted carpet

**Bedroom 2:** 3.61m x 1.96m window overlooking rear, fitted carpet