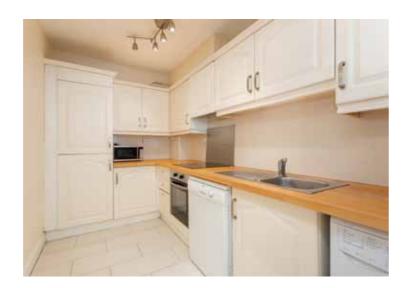

#### **ACCOMMODATION**

Porch entrance: 2.50m x 1.26m door to

**Living room:** 6.51m x 4.78 large picture window to overlooking front, feature fireplace leading to

**Kitchen:** 3.61m x 1.96m eye and floor level units, electric oven & hob, tiled floor, plumbed for dishwasher and washing machine