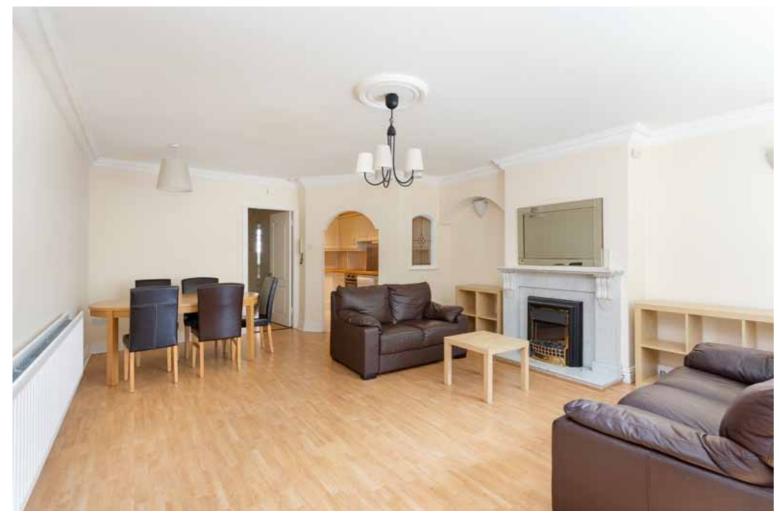

#### **DESCRIPTION**

No. 11 is a bright and spacious c. 65 sq.m. ground floor apartment. Its accommodation comprises open plan living room and kitchen, two double bedrooms and family bathroom. Features of the property include secure parking for one car, G.F.C.H., double glazed, alarm and small courtyard to the front.

#### **ACCOMMODATION**

Porch entrance: 2.50m x 1.26m door to

**Living room:** 6.51m x 4.78 large picture window to overlooking front, feature fireplace leading to

**Kitchen:** 3.61m x 1.96m eye and floor level units, electric oven & hob, tiled floor, plumbed for dishwasher and washing machine