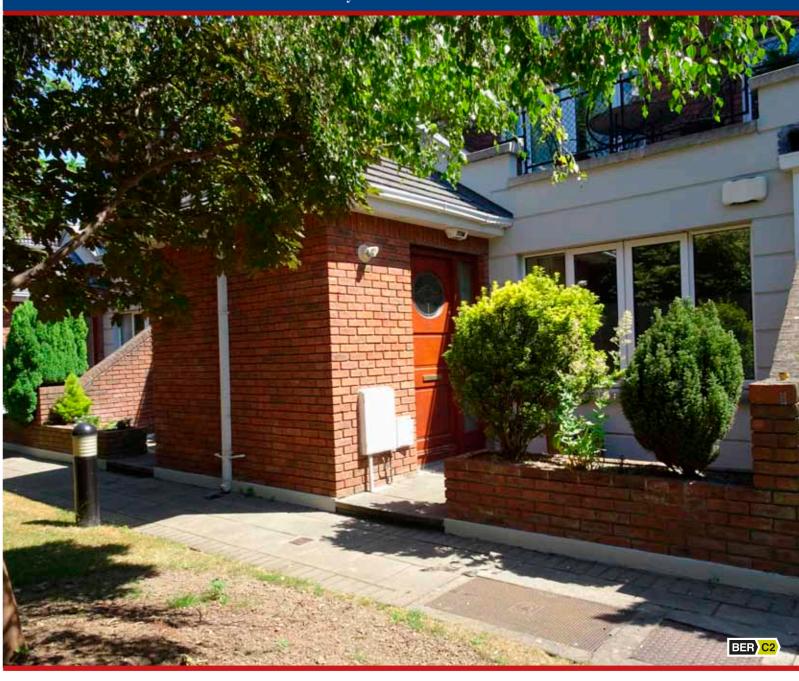

## 11 BALLSBRIDGE WOOD, OFF SHELBOURNE ROAD, BALLSBRIDGE, DUBLIN 4

- Private and secure gated development
- Spacious two bedroom ground floor apartment
- Walk in condition

- G.F.C.H. & double glazed
- Excellent location off Shelbourne Road
- Total floor area c. 65 sq.m.

#### **DESCRIPTION**

No. 11 is a bright and spacious c. 65 sq.m. ground floor apartment. Its accommodation comprises open plan living room and kitchen, two double bedrooms and family bathroom. Features of the property include secure parking for one car, G.F.C.H., double glazed, alarm and small courtyard to the front.