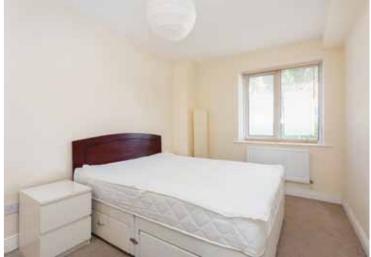

**Bathroom:** 2.33m x 1.69m suit of bath with electric shower, w.c., w.h.b., tiled floor & walls

**Bedroom 1:** 4.44m x 2.72m fitted wardrobe, window overlooking rear, fitted carpet

**Bedroom 2:** 3.61m x 1.96m window overlooking rear, fitted carpet