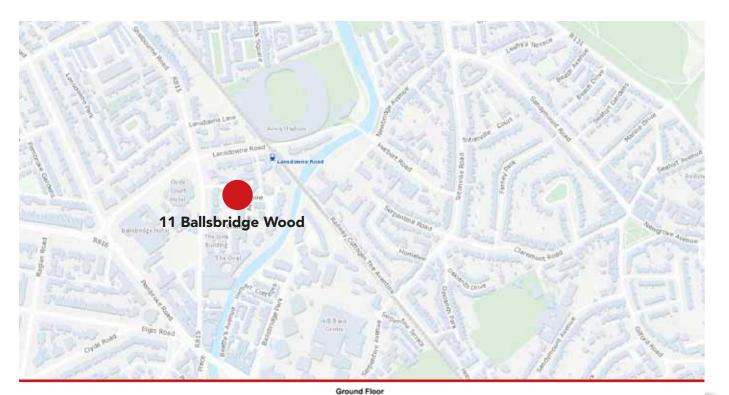

## 11 BALLSBRIDGE WOOD, OFF SHELBOURNE ROAD, BALLSBRIDGE, DUBLIN 4

- Private and secure gated development
- Spacious two bedroom ground floor apartment
- Walk in condition

- G.F.C.H. & double glazed
- Excellent location off Shelbourne Road
- Total floor area c. 65 sq.m.

#### **LOCATION**

A very spacious and elegant garden level apartment with own entrance overlooking beautifully landscaped grounds in this popular development set off the Shelbourne Road in Ballsbridge. Within easy reach of all amenities including Ballsbridge, Lansdowne Dart Station, AIB Bank Cantre, Sandymount Village, Merrion shopping Centre, St. Vincents Hospital and City Centre.