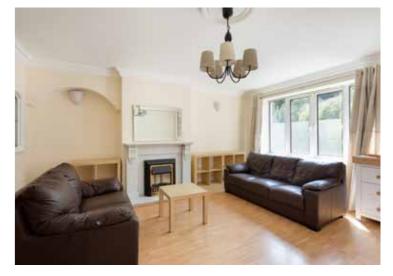

#### **DESCRIPTION**

No. 11 is a bright and spacious c. 65 sq.m. ground floor apartment. Its accommodation comprises open plan living room and kitchen, two double bedrooms and family bathroom. Features of the property include secure parking for one car, G.F.C.H., double glazed, alarm and small courtyard to the front.

#### **ACCOMMODATION**

Porch entrance: 2.50m x 1.26m door to

**Living room:** 6.51m x 4.78 large picture window to overlooking front, feature fireplace leading to

**Kitchen:** 3.61m x 1.96m eye and floor level units, electric oven & hob, tiled floor, plumbed for dishwasher and washing machine