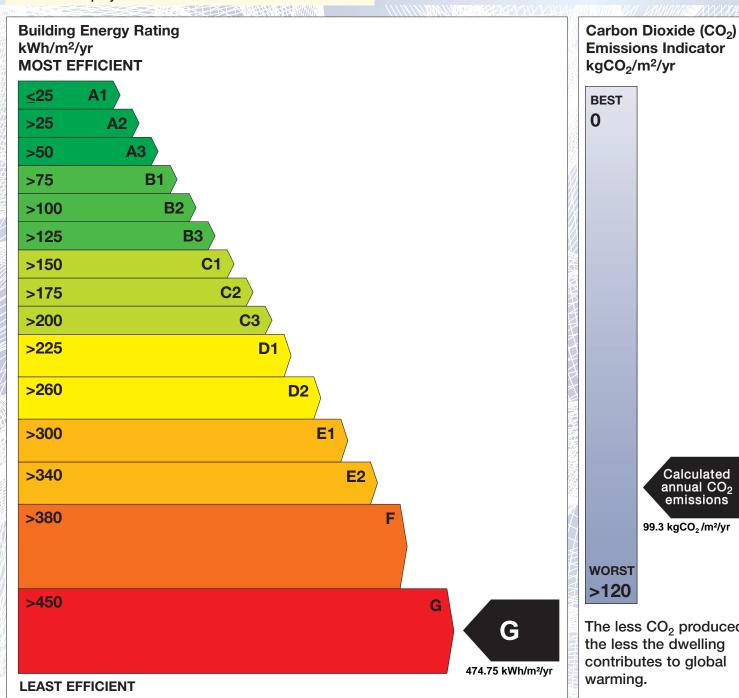

## BER for the building detailed below is:

G

| Address             | 31 KILMACUD PARK<br>STILLORGAN<br>CO. DUBLIN |
|---------------------|----------------------------------------------|
| BER Number          | 112915624                                    |
| Date of Issue       | 12/02/2020                                   |
| Valid Until         | 12/02/2030                                   |
| Assessor Number     | 105739                                       |
| Assessor Company No | 105734                                       |

The Building Energy Rating (BER) is an indication of the energy performance of this dwelling. It covers energy use for space heating, water heating, ventilation and lighting, calculated on the basis of standard occupancy. It is expressed as primary energy use per unit floor area per year (kWh/m²/yr).

'A' rated properties are the most energy efficient and will tend to have the lowest energy bills.

**Emissions Indicator** kgCO<sub>2</sub>/m<sup>2</sup>/yr Calculated annual CO2 emissions 99.3 kgCO<sub>2</sub>/m<sup>2</sup>/yr

The less CO<sub>2</sub> produced, the less the dwelling contributes to global

IMPORTANT: This BER is calculated on the basis of data provided to and by the BER Assessor, and using the version of the assessment software quoted below. A future BER assigned to this dwelling may be different, as a result of changes to the dwelling or to the assessment software.