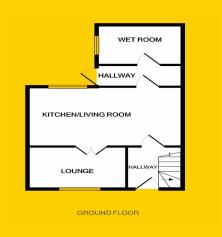

# **ACCOMMODATION**

### **HALLWAY**

9'1" x 3'2" (2.8m x 1.0m)

Laminate flooring with access to kitchen and stairs. Carpet to stairs.

### **LOUNGE**

9'1" x 10'1" (2.8m x 3.1m)

Lounge to the front of the property with laminate flooring.

# LIVING ROOM / KITCHEN

11'1" x 16'0" (3.4m x 4.9m)

Living / Kitchen to the rear of the property with laminate flooring. Kitchen has fitted units and access to wet room.

### **WET ROOM**

7'2" x 7'2" (2.2m x 2.2m)

Tiled flooring with tiled splashback.