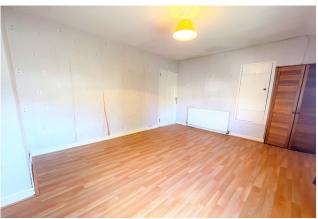

#### BEDROOM 1

10'8" x 12'7" (3.3m x 3.9m)

Double bedroom to the front of the property with laminate flooring.

### BEDROOM 2

9'5" x 10'8" (2.9m x 3.3m)

Double bedroom to the rear of the property with laminate flooring.