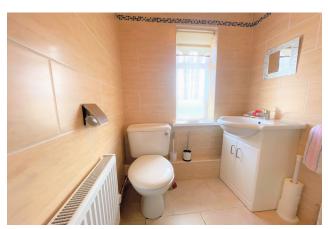

### **WET ROOM**

7'2" x 7'2" (2.2m x 2.2m)

Tiled flooring with tiled splashback.

## BATHROOM

6'2" x 4'9" (1.9m x 1.5m)

Fully tiled with WC, WHB and shower.