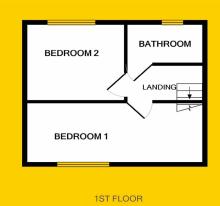

#### BEDROOM 1

10'8" x 12'7" (3.3m x 3.9m)

Double bedroom to the front of the property with laminate flooring.

### BEDROOM 2

9'5" x 10'8" (2.9m x 3.3m)

Double bedroom to the rear of the property with laminate flooring.

## BATHROOM

6'2" x 4'9" (1.9m x 1.5m)

Fully tiled with WC, WHB and shower.