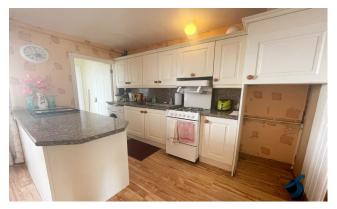

# LIVING ROOM / KITCHEN

11'1" x 16'0" (3.4m x 4.9m)

Living / Kitchen to the rear of the property with laminate flooring. Kitchen has fitted units and access to wet room.