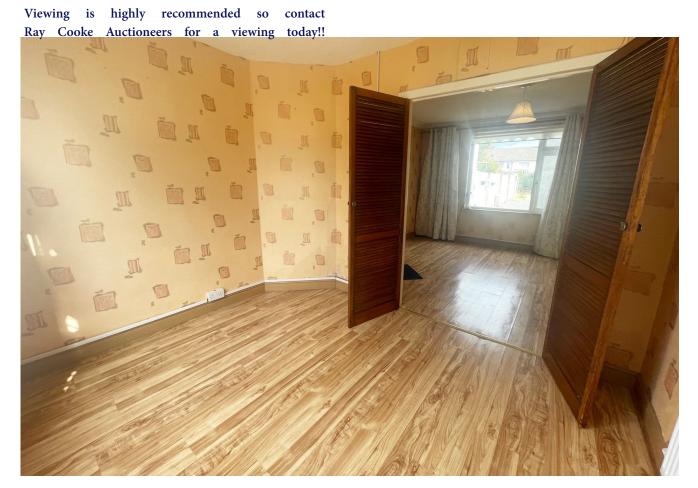

### **LOUNGE**

9'1" x 10'1" (2.8m x 3.1m)

Lounge to the front of the property with laminate flooring.

# LIVING ROOM / KITCHEN

11'1" x 16'0" (3.4m x 4.9m)

Living / Kitchen to the rear of the property with laminate flooring. Kitchen has fitted units and access to wet room.

#### BEDROOM 1

10'8" x 12'7" (3.3m x 3.9m)

Double bedroom to the front of the property with laminate flooring.

### BEDROOM 2

9'5" x 10'8" (2.9m x 3.3m)

Double bedroom to the rear of the property with laminate flooring.