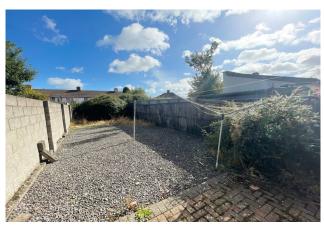

No 7. Comes to the market in need of cosmetic modernization however boasts a large rear garden, double glazed windows, wet room and gas fired central heating. This fine property will appeal to all types of buyers including first time buyers and Investors!

# **FEATURES**

c. 760 sq.ft

BER E2

Ample off street parking

Extended to rear

Generous sized bedrooms

Large rear garden

Fully fitted kitchen