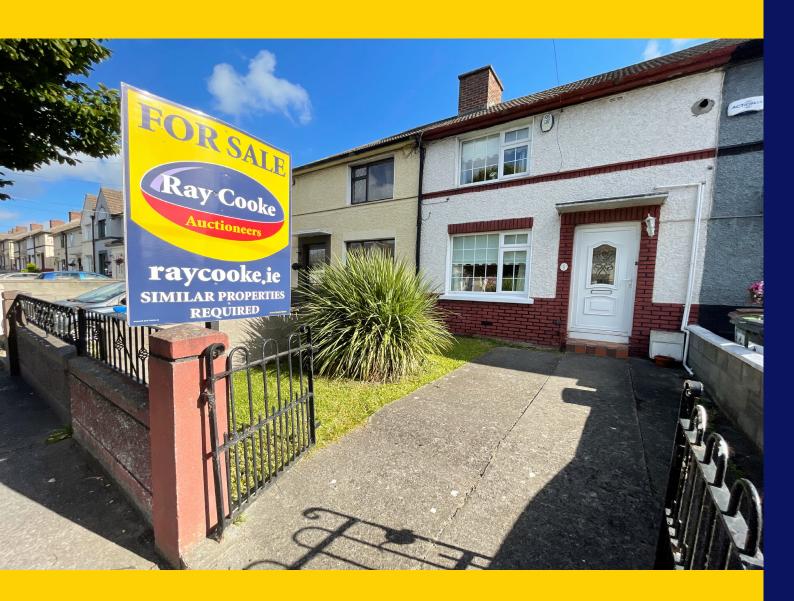

# FOR SALE

BY PRIVATE TREATY

7 Broombridge Road Cabra Dublin 7 D07N4X0

Two Bedroom Mid-Terrace c. 70.61sq.m / 760sq.ft

BER E2

Price: €315,000

raycooke.ie

# **DESCRIPTION**

Ray Cooke Auctioneers are delighted to present this superb, 2 bedroom mid terraced property to the market in the ever popular & sought after location of Broombridge Road, Cabra.

The location is next to none with Cabra being a wellestablished and mature area which is located close to the City Centre and Phibsboro Village with a host of amenities including shops, schools, Grangegorman DIT and restaurants. There is an excellent transport network close by, including the new Cross City LUAS and also a regular bus service on the doorstep.

No 7. Comes to the market in need of cosmetic modernization however boasts a large rear garden, double glazed windows, wet room and gas fired central heating. This fine property will appeal to all types of buyers including first time buyers and Investors!