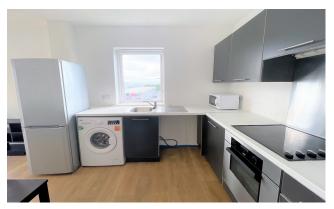

Once inside this 3rd floor apartment you are greeted with spacious and light filled living accommodation of c. 660 sq.ft comprising of an entrance hallway, 2 large double bedrooms with built in wardrobes, fully fitted kitchen & dining room with access to a wraparound balcony off the living room & a bathroom with bath and shower.

### LIVING ROOM / KITCHEN

22'9" x 10'8" (7.0m x 3.3m)

Laminate flooring in living / kitchen area with fitted units and access balcony.