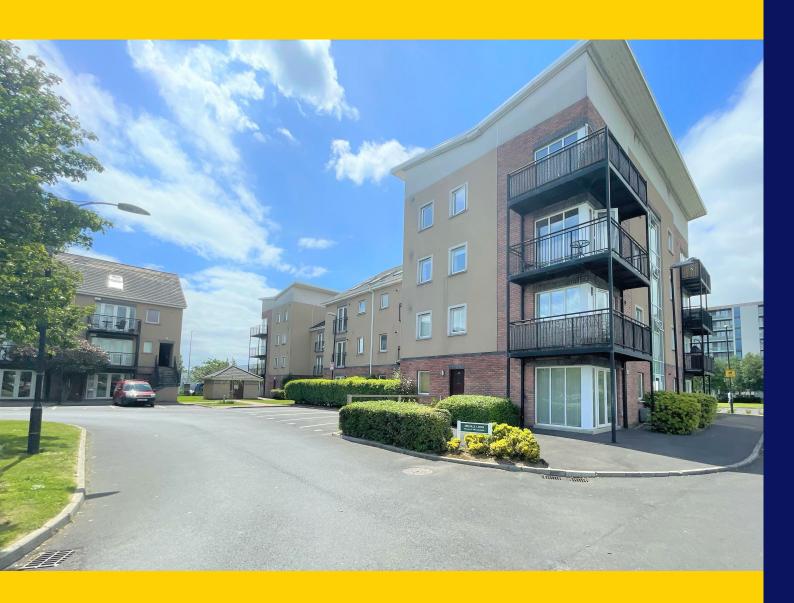

# FOR SALE

**BY PRIVATE TREATY** 

28 Melville Lawn Finglas Dublin 11 D11R231

Two Bed Apartment c.61.32sq.m /660sq.ft

BER D1

Price: €190,000

raycooke.ie

### DESCRIPTION

RAY COOKE AUCTIONEERS are proud to present this absolutely stunning two bedroom apartment to the market in the ever popular and much sought after location of Melville.

Melville is a modern residential development located off the Melville Road. This superb development is within easy access of the city Centre, M50, Port Tunnel, Dublin City University and Dublin Airport. Charlestown Shopping Centre and IKEA store are all within walking distance. Melville is simply a great location with a host of amenities nearby including football pitches, golfcourses, and local sports clubs. No. 28 is also within an excellent catchment of both primary and secondary schools.

No 28 has the benefit of double glazed windows, quality flooring throughout, designated parking space and a wraparound balcony off the living room. This property is ideal for first time buyers or investors. An opportunity not to be missed!!