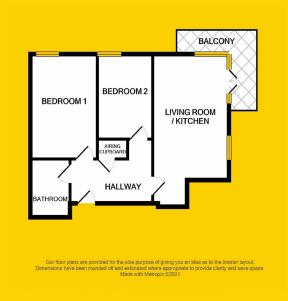

Once inside this 3rd floor apartment you are greeted with spacious and light filled living accommodation of c. 660 sq.ft comprising of an entrance hallway, 2 large double bedrooms with built in wardrobes, fully fitted kitchen & dining room with access to a wraparound balcony off the living room & a bathroom with bath and shower.

# **ACCOMMODATION**

#### **HALLWAY**

4'9" x 8'5" (1.5m x 2.6m)

Laminate flooring with access to the living room / kitchen, bedrooms and bathroom.

### LIVING ROOM / KITCHEN

22'9" x 10'8" (7.0m x 3.3m)

Laminate flooring in living / kitchen area with fitted units and access balcony.

### **BEDROOM 1**

17'4" x 9'2" (5.3m x 2.8m)

Double bedroom with laminate flooring and standalone wardrobes.

### BEDROOM 2

14'1" x 8'5" (4.3m x 2.6m)

Double bedroom with laminate flooring and standalone wardrobes.

#### **BATHROOM**

5'6" x 6'9" (1.7m x 2.1m)

Tiled flooring with WC, WHB and bath with shower.