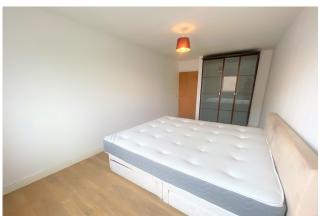

### **BEDROOM 1**

17'4" x 9'2" (5.3m x 2.8m)

Double bedroom with laminate flooring and standalone wardrobes.

### BEDROOM 2

14'1" x 8'5" (4.3m x 2.6m)

Double bedroom with laminate flooring and standalone wardrobes.