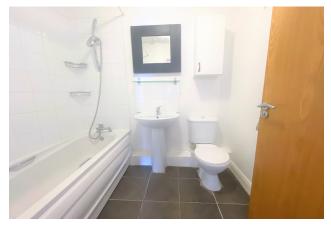

#### **BATHROOM**

5'6" x 6'9" (1.7m x 2.1m)

Tiled flooring with WC, WHB and bath with shower.