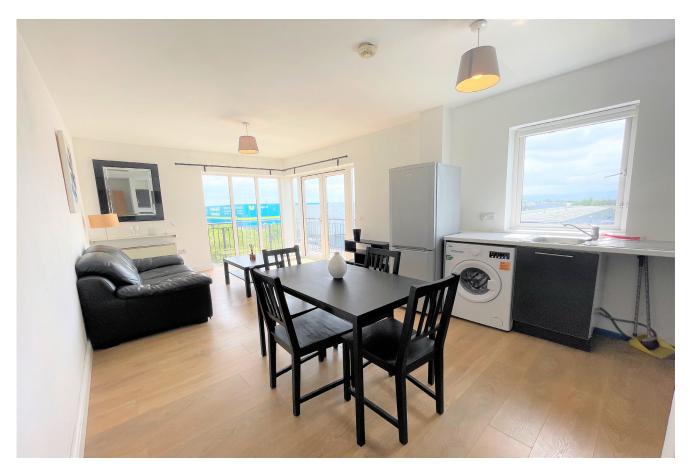

Once inside this 3rd floor apartment you are greeted with spacious and light filled living accommodation of c. 660 sq.ft comprising of an entrance hallway, 2 large double bedrooms with built in wardrobes, fully fitted kitchen & dining room with access to a wraparound balcony off the living room & a bathroom with bath and shower.

### LIVING ROOM / KITCHEN

22'9" x 10'8" (7.0m x 3.3m)

Laminate flooring in living / kitchen area with fitted units and access balcony.