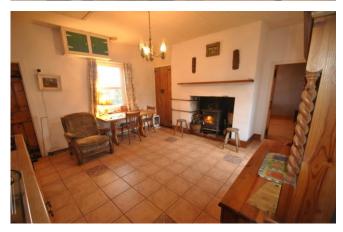

Accommodation within is laid out as follows;

Entrance porch, large kitchen/sitting room with a wood burning stove, back kitchen, two bedrooms and a bathroom. The rooms although a little dated in decor are perfectly habitable and awaiting a new owner to take them to their next stage. The house was re wired throughout in 2014, and it has solid fuel central heating.

#### Accommodation

Front Porch 1.8m x 1.2m (5'11" x 3'11"):

Kitchen/Living Room 4.16m x 4.2m (13'8" x 13'9"):

Bedroom 1 4.2m x 3.0m (13'9" x 9'10"):

Bedroom 2 3.1m x 2.9m (10'2" x 9'6"):

Back Kitchen 1.6m x 1.65m (5'3" x 5'5"):