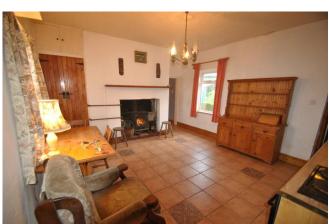

Accommodation within is laid out as follows;

Entrance porch, large kitchen/sitting room with a wood burning stove, back kitchen, two bedrooms and a bathroom. The rooms although a little dated in decor are perfectly habitable and awaiting a new owner to take them to their next stage. The house was re wired throughout in 2014, and it has solid fuel central heating.

#### Accommodation

Front Porch 1.8m x 1.2m (5'11" x 3'11"):

Kitchen/Living Room 4.16m x 4.2m (13'8" x 13'9"):

Bedroom 1 4.2m x 3.0m (13'9" x 9'10"):

Bedroom 2 3.1m x 2.9m (10'2" x 9'6"):

Back Kitchen 1.6m x 1.65m (5'3" x 5'5"):