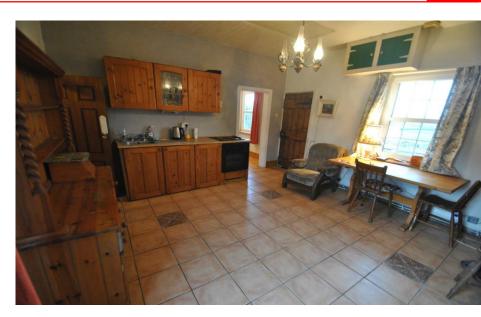

Accommodation within is laid out as follows;

Entrance porch, large kitchen/sitting room with a wood burning stove, back kitchen, two bedrooms and a bathroom. The rooms although a little dated in decor are perfectly habitable and awaiting a new owner to take them to their next stage. The house was re wired throughout in 2014, and it has solid fuel central heating.

#### Accommodation

Front Porch 1.8m x 1.2m (5'11" x 3'11"):

Kitchen/Living Room 4.16m x 4.2m (13'8" x 13'9"):

Bedroom 1 4.2m x 3.0m (13'9" x 9'10"):

Bedroom 2 3.1m x 2.9m (10'2" x 9'6"):

Back Kitchen 1.6m x 1.65m (5'3" x 5'5"):