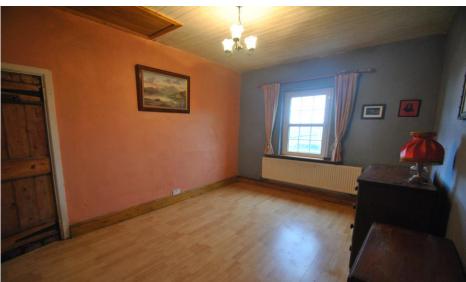

Accommodation within is laid out as follows;

Entrance porch, large kitchen/sitting room with a wood burning stove, back kitchen, two bedrooms and a bathroom. The rooms although a little dated in decor are perfectly habitable and awaiting a new owner to take them to their next stage. The house was re wired throughout in 2014, and it has solid fuel central heating.

#### Accommodation

Front Porch 1.8m x 1.2m (5'11" x 3'11"):

Kitchen/Living Room 4.16m x 4.2m (13'8" x 13'9"):

Bedroom 1 4.2m x 3.0m (13'9" x 9'10"):

Bedroom 2 3.1m x 2.9m (10'2" x 9'6"):

Back Kitchen 1.6m x 1.65m (5'3" x 5'5"):