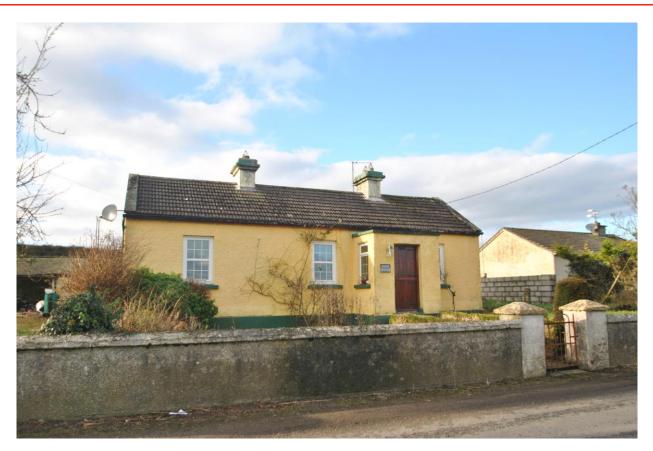

# For Sale

Asking Price: €160,000

Bannon Cottage, The Leap, Roscrea, Co. Offaly, E53

sherryfitz.ie

This wonderful cottage has to be the most beautiful location, perched on an elevated site, overlooking the stunning countryside in a deeply historical and fascinating area. Leap Castle, the Slieve Bloom Mountain range, Clareen, and Coolderry are all on its doorstep.

The location is convenient to both Birr & Roscrea, offers rural life at its best.

Bannon Cottage has a total floor area of approx. 62.5 sq. mts/ 668 sq. ft., with plenty of garden space to extend into if required. There are three very useful sheds outside, one very attractive in design, which could have potential for alternative uses, perhaps even an Air B & B, subject to the necessary conversions and permissions.

Accommodation within is laid out as follows;

Entrance porch, large kitchen/sitting room with a wood burning stove, back kitchen, two bedrooms and a bathroom. The rooms although a little dated in decor are perfectly habitable and awaiting a new owner to take them to their next stage. The house was re wired throughout in 2014, and it has solid fuel central heating.