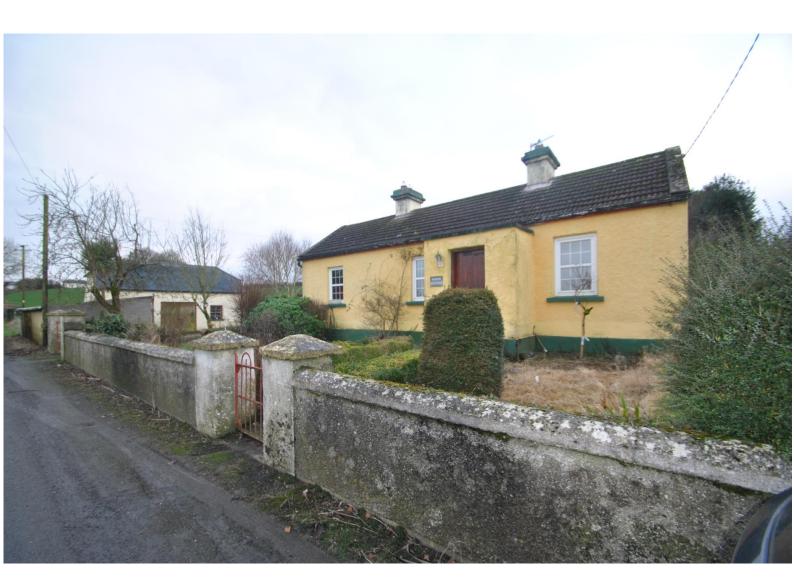

# For Sale

Asking Price: €160,000

Bannon Cottage, The Leap, Roscrea, Co. Offaly, E53

sherryfitz.ie

This wonderful cottage has to be the most beautiful location, perched on an elevated site, overlooking the stunning countryside in a deeply historical and fascinating area. Leap Castle, the Slieve Bloom Mountain range, Clareen, and Coolderry are all on its doorstep.

The location is convenient to both Birr & Roscrea, offers rural life at its best.

Bannon Cottage has a total floor area of approx. 62.5 sq. mts/ 668 sq. ft., with plenty of garden space to extend into if required. There are three very useful sheds outside, one very attractive in design, which could have potential for alternative uses, perhaps even an Air B & B, subject to the necessary conversions and permissions.

#### Garden

Large rear garden with three very useful sheds. Vegetable growing area and lawn. Gates into the back yard with plenty of parking space.

BER G, BER No. 116938713

Directions Please follow Eircode E53 YH66.