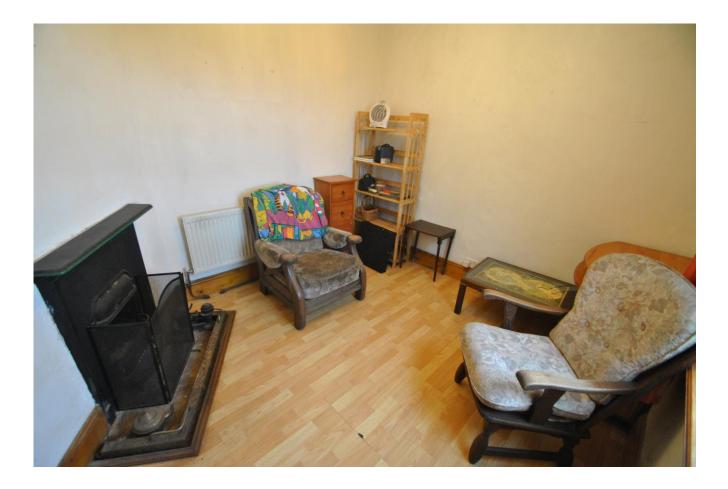

Accommodation within is laid out as follows;

Entrance porch, large kitchen/sitting room with a wood burning stove, back kitchen, two bedrooms and a bathroom. The rooms although a little dated in decor are perfectly habitable and awaiting a new owner to take them to their next stage. The house was re wired throughout in 2014, and it has solid fuel central heating.