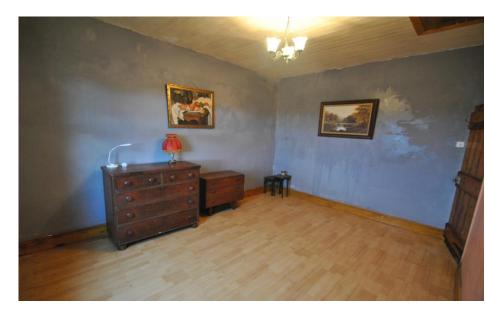

Accommodation within is laid out as follows;

Entrance porch, large kitchen/sitting room with a wood burning stove, back kitchen, two bedrooms and a bathroom. The rooms although a little dated in decor are perfectly habitable and awaiting a new owner to take them to their next stage. The house was re wired throughout in 2014, and it has solid fuel central heating.

#### Accommodation

Front Porch 1.8m x 1.2m (5'11" x 3'11"):

Kitchen/Living Room 4.16m x 4.2m (13'8" x 13'9"):

Bedroom 1 4.2m x 3.0m (13'9" x 9'10"):

Bedroom 2 3.1m x 2.9m (10'2" x 9'6"):

Back Kitchen 1.6m x 1.65m (5'3" x 5'5"):