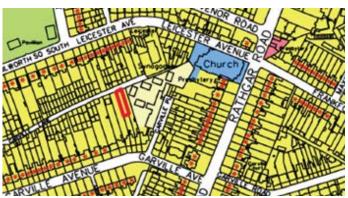

- » Exclusive Residential Development Site in Rathgar located on Garville Lane (to the Rear of 10 Garville Avenue)
- » Superb Architect Feasibility Study by Shay Cleary Architects illustrating the potential to develop a 1 no. 4 bed house of 224 sqm on the Property, subject to planning permission. Established planning precedent along Garville Lane
- » The adjacent property (No. 12 Garville Lane) was granted full planning permission (2942/20) to develop 2 no. 3 bed houses of 138 sqm each.
- » Zoned Z2 in the current Dublin City Development Plan Residential Neighbourhoods (Conservation Areas). The front house, 10 Garville Avenue is not a Protected Structure.
- » Guide price: €325,000 subject to contract / contract denied