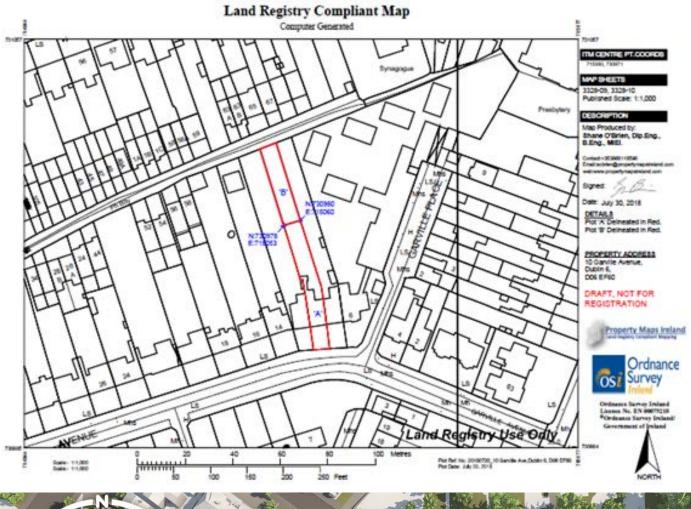

- » Exclusive Residential Development Site in Rathgar located on Garville Lane (to the Rear of 10 Garville Avenue)
- » Superb Architect Feasibility Study by Shay Cleary Architects illustrating the potential to develop a 1 no. 4 bed house of 224 sqm on the Property, subject to planning permission. Established planning precedent along Garville Lane
- » The adjacent property (No. 12 Garville Lane) was granted full planning permission (2942/20) to develop 2 no. 3 bed houses of 138 sqm each.
- » Zoned Z2 in the current Dublin City Development Plan Residential Neighbourhoods (Conservation Areas). The front house, 10 Garville Avenue is not a Protected Structure.
- » Guide price: €325,000 subject to contract / contract denied