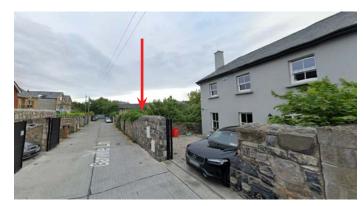

- » Exclusive Residential Development Site in Rathgar located on Garville Lane (to the Rear of 10 Garville Avenue)
- » Superb Architect Feasibility Study by Shay Cleary Architects illustrating the potential to develop a 1 no. 4 bed house of 224 sqm on the Property, subject to planning permission. Established planning precedent along Garville Lane
- » The adjacent property (No. 12 Garville Lane) was granted full planning permission (2942/20) to develop 2 no. 3 bed houses of 138 sqm each.
- » Zoned Z2 in the current Dublin City Development Plan Residential Neighbourhoods (Conservation Areas). The front house, 10 Garville Avenue is not a Protected Structure.
- » Guide price: €325,000 subject to contract / contract denied