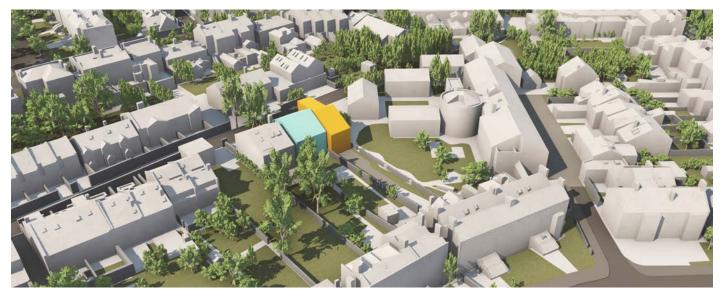

- » Exclusive Residential Development Site in Rathgar located on Garville Lane (to the Rear of 10 Garville Avenue)
- » Superb Architect Feasibility Study by Shay Cleary Architects illustrating the potential to develop a 1 no. 4 bed house of 224 sqm on the Property, subject to planning permission. Established planning precedent along Garville Lane
- » The adjacent property (No. 12 Garville Lane) was granted full planning permission (2942/20) to develop 2 no. 3 bed houses of 138 sqm each.
- » Zoned Z2 in the current Dublin City Development Plan Residential Neighbourhoods (Conservation Areas). The front house, 10 Garville Avenue is not a Protected Structure.
- » Guide price: €325,000 subject to contract / contract denied