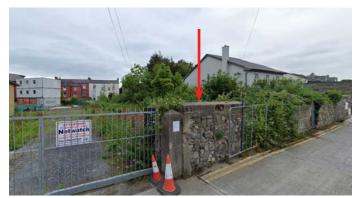

- » Exclusive Residential Development Site in Rathgar located on Garville Lane (to the Rear of 10 Garville Avenue)
- » Superb Architect Feasibility Study by Shay Cleary Architects illustrating the potential to develop a 1 no. 4 bed house of 224 sqm on the Property, subject to planning permission. Established planning precedent along Garville Lane
- » The adjacent property (No. 12 Garville Lane) was granted full planning permission (2942/20) to develop 2 no. 3 bed houses of 138 sqm each.
- » Zoned Z2 in the current Dublin City Development Plan Residential Neighbourhoods (Conservation Areas). The front house, 10 Garville Avenue is not a Protected Structure.
- » Guide price: €325,000 subject to contract / contract denied