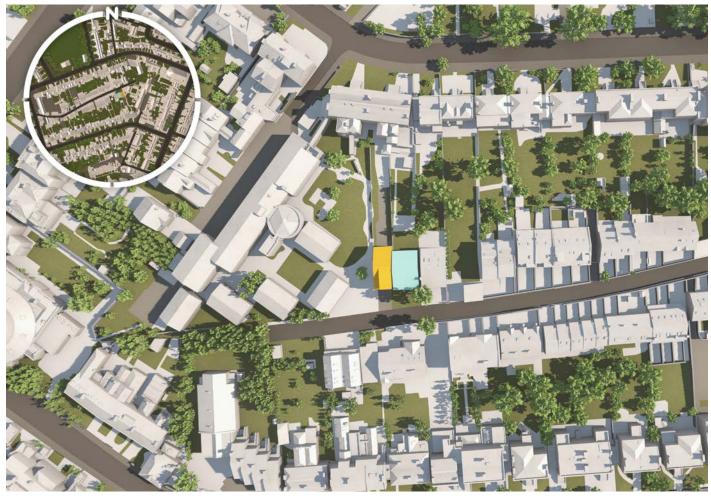

- » Exclusive Residential Development Site in Rathgar located on Garville Lane (to the Rear of 10 Garville Avenue)
- » Superb Architect Feasibility Study by Shay Cleary Architects illustrating the potential to develop a 1 no. 4 bed house of 224 sqm on the Property, subject to planning permission. Established planning precedent along Garville Lane
- » The adjacent property (No. 12 Garville Lane) was granted full planning permission (2942/20) to develop 2 no. 3 bed houses of 138 sqm each.
- » Zoned Z2 in the current Dublin City Development Plan Residential Neighbourhoods (Conservation Areas). The front house, 10 Garville Avenue is not a Protected Structure.
- » Guide price: €325,000 subject to contract / contract denied