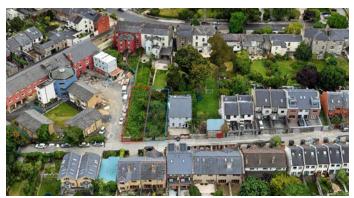

- » Exclusive Residential Development Site in Rathgar located on Garville Lane (to the Rear of 10 Garville Avenue)
- » Superb Architect Feasibility Study by Shay Cleary Architects illustrating the potential to develop a 1 no. 4 bed house of 224 sqm on the Property, subject to planning permission. Established planning precedent along Garville Lane
- » The adjacent property (No. 12 Garville Lane) was granted full planning permission (2942/20) to develop 2 no. 3 bed houses of 138 sqm each.
- » Zoned Z2 in the current Dublin City Development Plan Residential Neighbourhoods (Conservation Areas). The front house, 10 Garville Avenue is not a Protected Structure.
- » Guide price: €325,000 subject to contract / contract denied