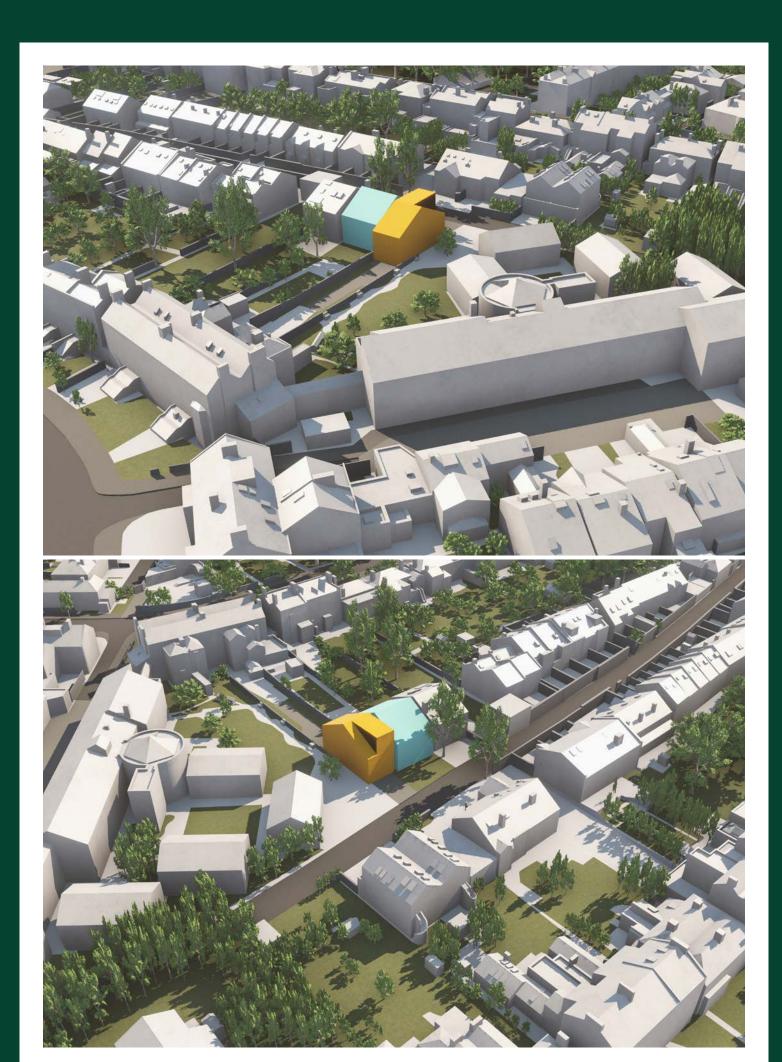

- » Exclusive Residential Development Site in Rathgar located on Garville Lane (to the Rear of 10 Garville Avenue)
- » Superb Architect Feasibility Study by Shay Cleary Architects illustrating the potential to develop a 1 no. 4 bed house of 224 sqm on the Property, subject to planning permission. Established planning precedent along Garville Lane
- » The adjacent property (No. 12 Garville Lane) was granted full planning permission (2942/20) to develop 2 no. 3 bed houses of 138 sqm each.
- » Zoned Z2 in the current Dublin City Development Plan Residential Neighbourhoods (Conservation Areas). The front house, 10 Garville Avenue is not a Protected Structure.
- » Guide price: €325,000 subject to contract / contract denied