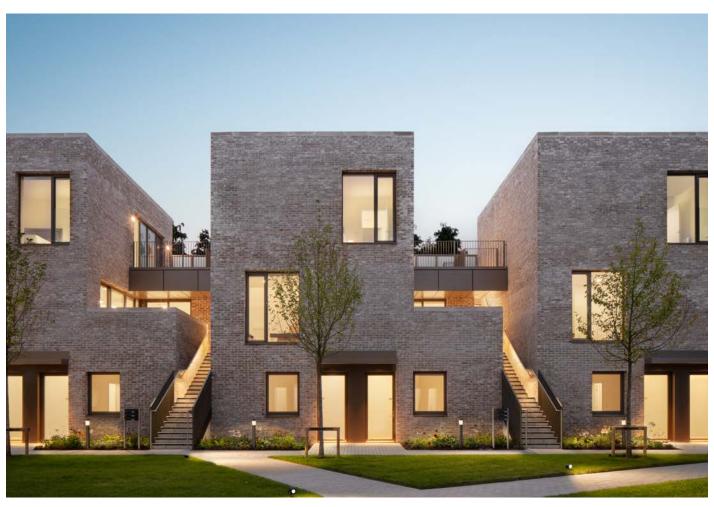

- » Exclusive Residential Development Site in Rathgar located on Garville Lane (to the Rear of 10 Garville Avenue)
- » Superb Architect Feasibility Study by Shay Cleary Architects illustrating the potential to develop a 1 no. 4 bed house of 224 sqm on the Property, subject to planning permission. Established planning precedent along Garville Lane
- » The adjacent property (No. 12 Garville Lane) was granted full planning permission (2942/20) to develop 2 no. 3 bed houses of 138 sqm each.
- » Zoned Z2 in the current Dublin City Development Plan Residential Neighbourhoods (Conservation Areas). The front house, 10 Garville Avenue is not a Protected Structure.
- » Guide price: €325,000 subject to contract / contract denied