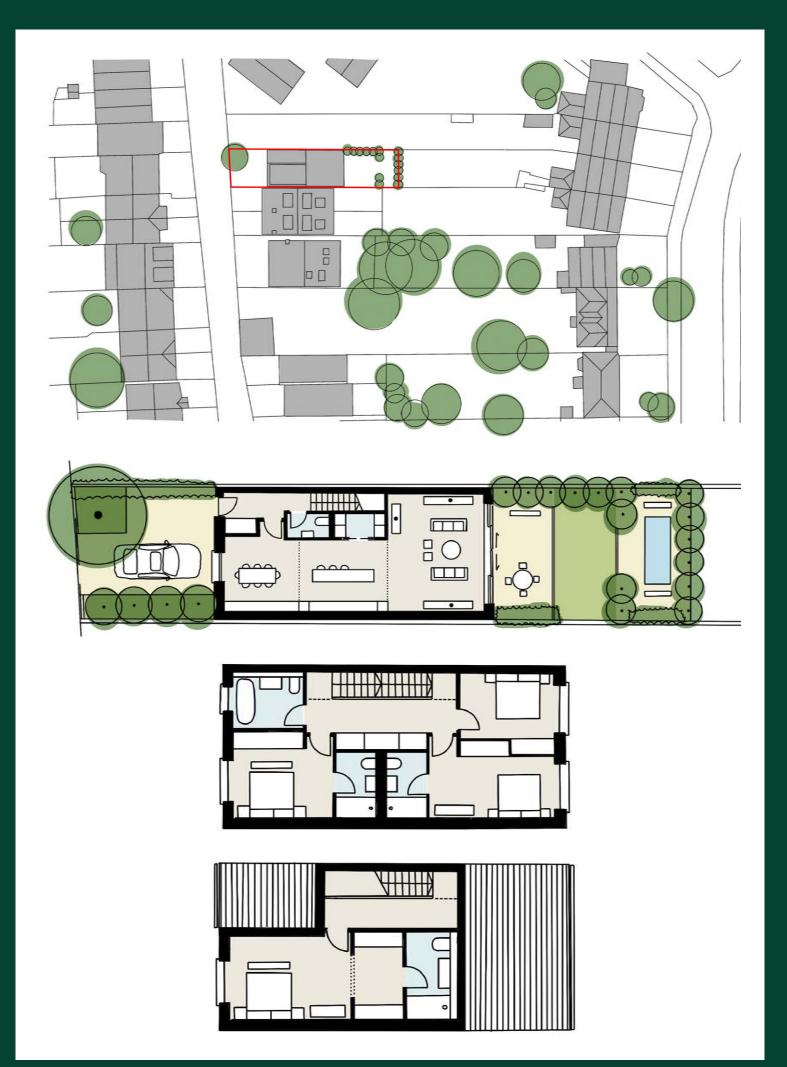

- » Exclusive Residential Development Site in Rathgar located on Garville Lane (to the Rear of 10 Garville Avenue)
- » Superb Architect Feasibility Study by Shay Cleary Architects illustrating the potential to develop a 1 no. 4 bed house of 224 sqm on the Property, subject to planning permission. Established planning precedent along Garville Lane
- » The adjacent property (No. 12 Garville Lane) was granted full planning permission (2942/20) to develop 2 no. 3 bed houses of 138 sqm each.
- » Zoned Z2 in the current Dublin City Development Plan Residential Neighbourhoods (Conservation Areas). The front house, 10 Garville Avenue is not a Protected Structure.
- » Guide price: €325,000 subject to contract / contract denied