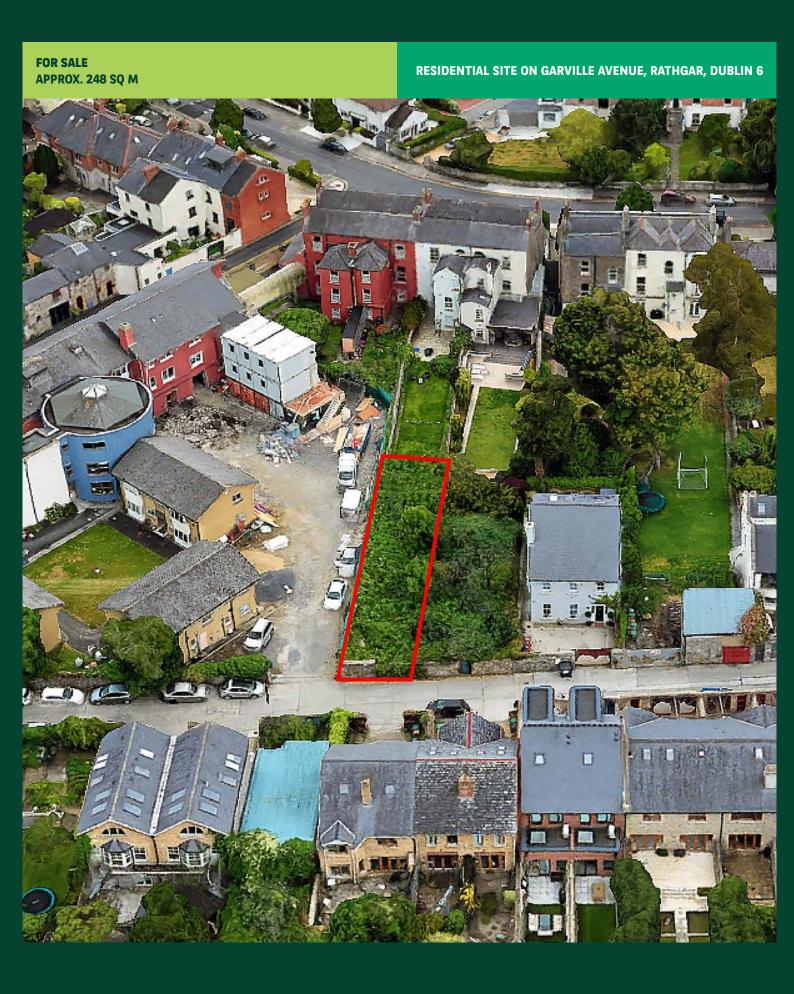

- » Exclusive Residential Development Site in Rathgar located on Garville Lane (to the Rear of 10 Garville Avenue)
- » Superb Architect Feasibility Study by Shay Cleary Architects illustrating the potential to develop a 1 no. 4 bed house of 224 sqm on the Property, subject to planning permission. Established planning precedent along Garville Lane
- » The adjacent property (No. 12 Garville Lane) was granted full planning permission (2942/20) to develop 2 no. 3 bed houses of 138 sqm each.
- » Zoned Z2 in the current Dublin City Development Plan Residential Neighbourhoods (Conservation Areas). The front house, 10 Garville Avenue is not a Protected Structure.
- » Guide price: €325,000 subject to contract / contract denied