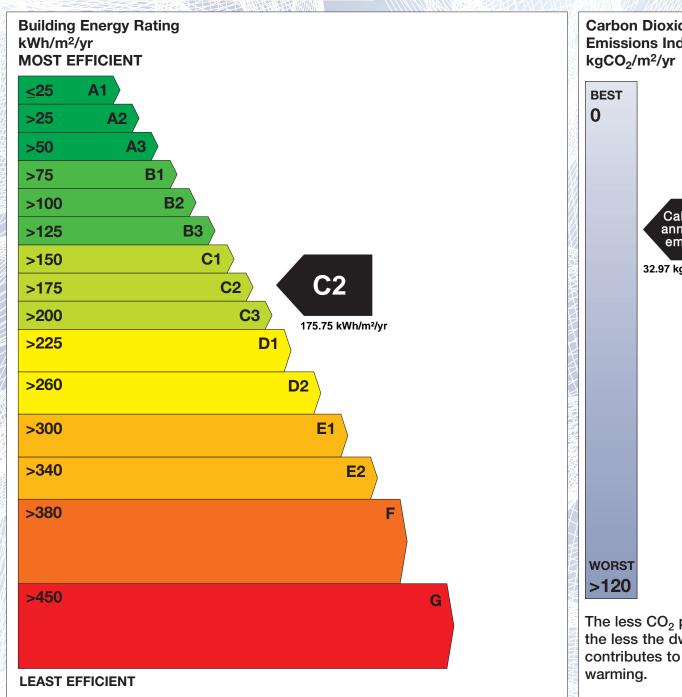

## BER for the building detailed below is:

C<sub>2</sub>

| Address             | 3 FRANKFORT MEWS<br>FRANKFORT PARK<br>DUNDRUM<br>DUBLIN 14 |
|---------------------|------------------------------------------------------------|
| BER Number          | 109515403                                                  |
| Date of Issue       | 01/02/2017                                                 |
| Valid Until         | 01/02/2027                                                 |
| Assessor Number     | 105982                                                     |
| Assessor Company No | 105981                                                     |

The Building Energy Rating (BER) is an indication of the energy performance of this dwelling. It covers energy use for space heating, water heating, ventilation and lighting, calculated on the basis of standard occupancy. It is expressed as primary energy use per unit floor area per year (kWh/m²/yr).

'A' rated properties are the most energy efficient and will tend to have the lowest energy bills.

Carbon Dioxide (CO<sub>2</sub>) **Emissions Indicator** Calculated annual CO<sub>2</sub> emissions 32.97 kgCO<sub>2</sub>/m<sup>2</sup>/yr The less CO<sub>2</sub> produced, the less the dwelling contributes to global