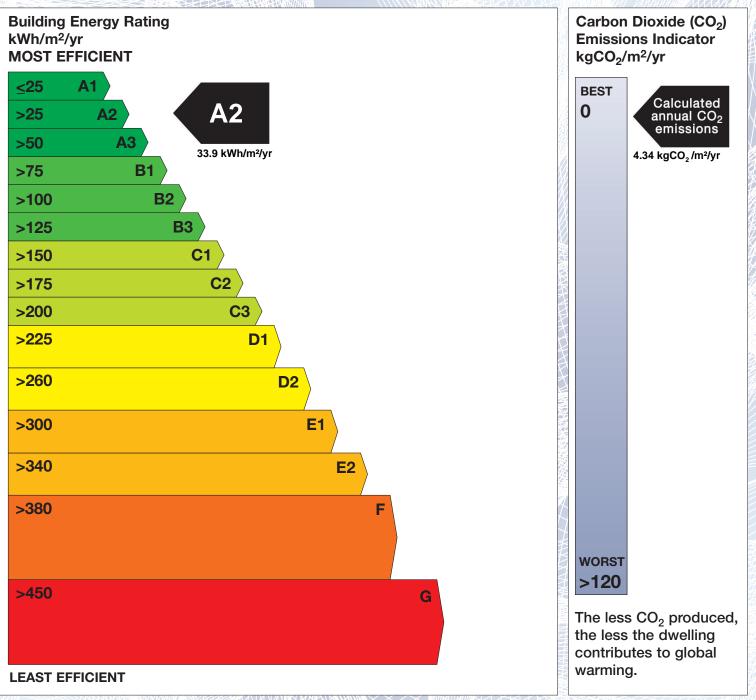

## **Building Energy Rating (BER)**

| BER for the buildi  | ng detailed below is:                               | A2    |
|---------------------|-----------------------------------------------------|-------|
| Address             | 15 INISKEEN<br>LOTT LANE<br>KILCOOLE<br>CO. WICKLOW |       |
| Eircode             | A63E6K1                                             |       |
| BER Number          | 118595636                                           |       |
| Date of Issue       | 10/07/2025                                          |       |
| Valid Until         | 10/07/2035                                          |       |
| Assessor Number     | 109616                                              |       |
| Assessor Company No | 100471                                              | (Him) |

The Building Energy Rating (BER) is an indication of the energy performance of this dwelling. It covers energy use for space heating, water heating, ventilation and lighting, calculated on the basis of standard occupancy. It is expressed as primary energy use per unit floor area per year (kWh/m<sup>2</sup>/yr).

'A' rated properties are the most energy efficient and will tend to have the lowest energy bills.

**IMPORTANT:** This BER is calculated on the basis of data provided to and by the BER Assessor, and using the version of the assessment software quoted below. A future BER assigned to this dwelling may be different, as a result of changes to the dwelling or to the assessment software.