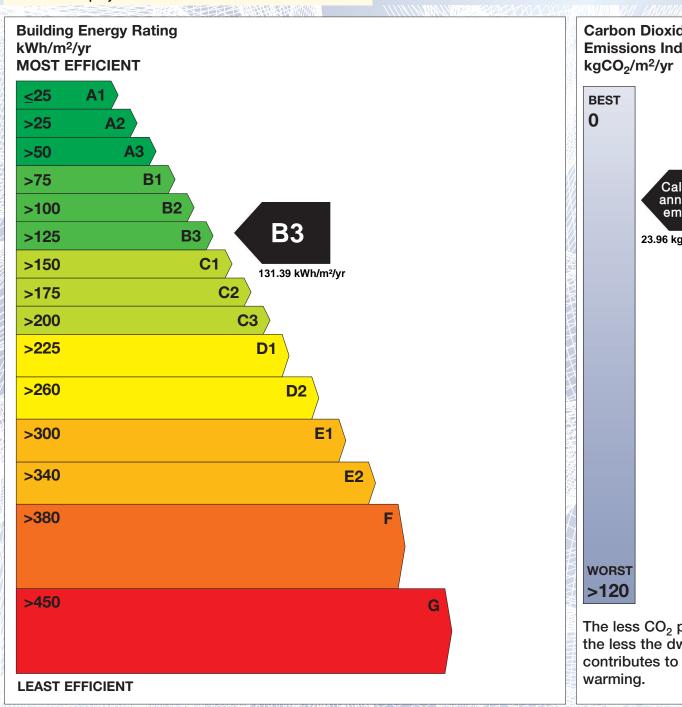

The Building Energy Rating (BER) is an indication of the energy performance of this dwelling. It covers energy use for space heating, water heating, ventilation and lighting, calculated on the basis of standard occupancy. It is expressed as primary energy use per unit floor area per year (kWh/m²/yr).

'A' rated properties are the most energy efficient and will tend to have the lowest energy bills.

Carbon Dioxide (CO<sub>2</sub>) **Emissions Indicator** Calculated annual CO2 emissions 23.96 kgCO<sub>2</sub>/m<sup>2</sup>/yr The less CO<sub>2</sub> produced, the less the dwelling contributes to global