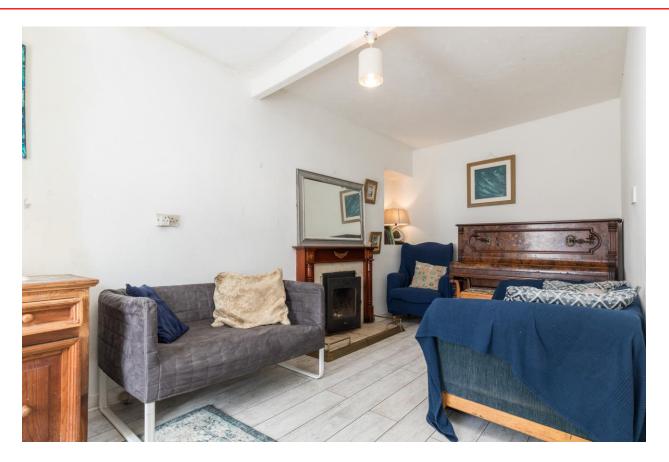

The entrance hallway leads into the cosy sitting room with open fireplace. A generous sized kitchen/dining lies towards the rear of the house, the first of seven bedrooms along with the bathroom completes the accommodation on the ground floor.

#### Accommodation

**Entrance Hall** 5.55m x 1.01m (18'3" x 3'4") at widest point: linoleum flooring

**Sitting Room** 5.42m x 2.54m (17'9" x 8'4"): laminate wood flooring, feature open fireplace

**Kitchen/Dining Room** 3.91m x 4.58m (12'10" x 15'): tile flooring, fitted kitchen units, electric cooker, fridge, dishwasher, plumbed for washing machine, sliding door to rear garden, feature open fireplace