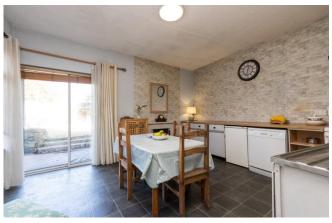

The entrance hallway leads into the cosy sitting room with open fireplace. A generous sized kitchen/dining lies towards the rear of the house, the first of seven bedrooms along with the bathroom completes the accommodation on the ground floor.

#### Accommodation

**Entrance Hall** 5.55m x 1.01m (18'3" x 3'4") at widest point: linoleum flooring

**Sitting Room** 5.42m x 2.54m (17'9" x 8'4"): laminate wood flooring, feature open fireplace

**Kitchen/Dining Room** 3.91m x 4.58m (12'10" x 15'): tile flooring, fitted kitchen units, electric cooker, fridge, dishwasher, plumbed for washing machine, sliding door to rear garden, feature open fireplace