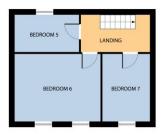

#### SECOND FLOOR

Landing 1.81m x 3.66m (5'11" x 12') at widest point: solid wood flooring

**Bedroom 5** 1.88m x 3.55m (6'2" x 11'8"): carpet flooring

**Bedroom 6** 3.53m x 4.48m (11'7" x 14'8"): carpet flooring

**Bedroom 7** 3.60m x 2.48m (11'10" x 8'2"): carpet flooring