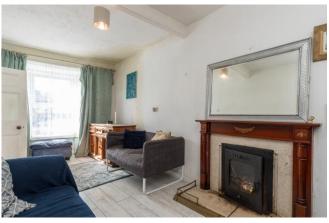

The entrance hallway leads into the cosy sitting room with open fireplace. A generous sized kitchen/dining lies towards the rear of the house, the first of seven bedrooms along with the bathroom completes the accommodation on the ground floor.

#### Accommodation

**Entrance Hall** 5.55m x 1.01m (18'3" x 3'4") at widest point: linoleum flooring

**Sitting Room** 5.42m x 2.54m (17'9" x 8'4"): laminate wood flooring, feature open fireplace

**Kitchen/Dining Room** 3.91m x 4.58m (12'10" x 15'): tile flooring, fitted kitchen units, electric cooker, fridge, dishwasher, plumbed for washing machine, sliding door to rear garden, feature open fireplace