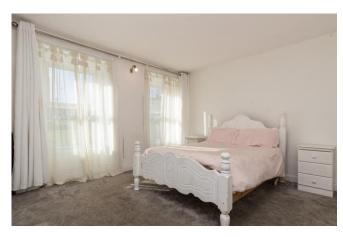

**Bedroom 1** 3.56m x 2.88m (11'8" x 9'5"): solid wood flooring

Bathroom 1.76m x 3.07m (5'9" x 10'1") at widest point: laminate wood flooring, shower, WC, wash hand basin