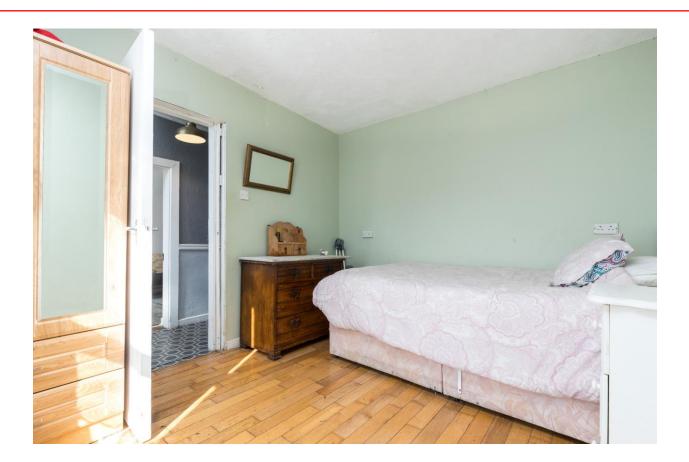

**Bedroom 1** 3.56m x 2.88m (11'8" x 9'5"): solid wood flooring

Bathroom 1.76m x 3.07m (5'9" x 10'1") at widest point: laminate wood flooring, shower, WC, wash hand basin