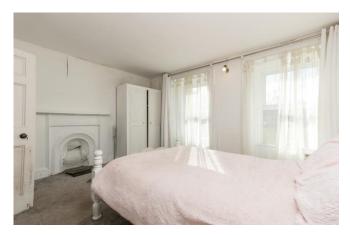

**Bedroom 1** 3.56m x 2.88m (11'8" x 9'5"): solid wood flooring

Bathroom 1.76m x 3.07m (5'9" x 10'1") at widest point: laminate wood flooring, shower, WC, wash hand basin