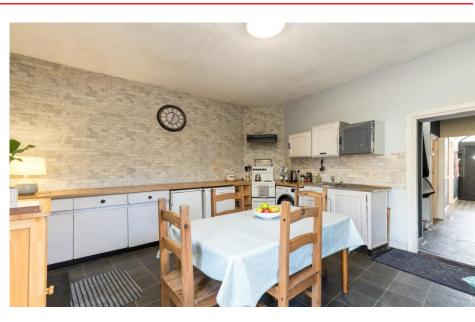

The entrance hallway leads into the cosy sitting room with open fireplace. A generous sized kitchen/dining lies towards the rear of the house, the first of seven bedrooms along with the bathroom completes the accommodation on the ground floor.

#### Accommodation

**Entrance Hall** 5.55m x 1.01m (18'3" x 3'4") at widest point: linoleum flooring

**Sitting Room** 5.42m x 2.54m (17'9" x 8'4"): laminate wood flooring, feature open fireplace

**Kitchen/Dining Room** 3.91m x 4.58m (12'10" x 15'): tile flooring, fitted kitchen units, electric cooker, fridge, dishwasher, plumbed for washing machine, sliding door to rear garden, feature open fireplace