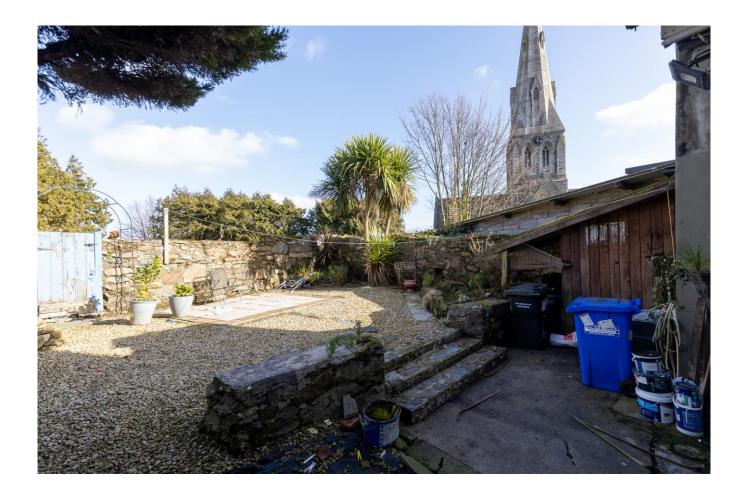

A stairway rises to the first floor which has three bedrooms and a further three bedroom are on the second floor.

The easy to maintain rear garden has an abundance of space with stunning cathedral views.

## Special Features & Services

- Excellent town location, minutes walk to the town centre.
- Plenty of potential.
- Cathedral views in the rear garden.

Services

All mains services.

BER BER G, BER No. 118216944