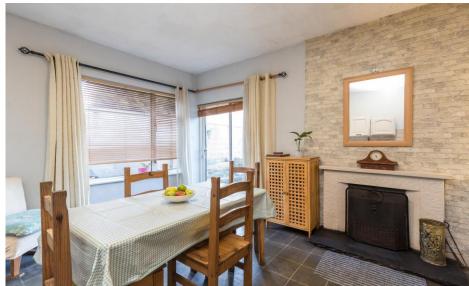

The entrance hallway leads into the cosy sitting room with open fireplace. A generous sized kitchen/dining lies towards the rear of the house, the first of seven bedrooms along with the bathroom completes the accommodation on the ground floor.

#### Accommodation

**Entrance Hall** 5.55m x 1.01m (18'3" x 3'4") at widest point: linoleum flooring

**Sitting Room** 5.42m x 2.54m (17'9" x 8'4"): laminate wood flooring, feature open fireplace

**Kitchen/Dining Room** 3.91m x 4.58m (12'10" x 15'): tile flooring, fitted kitchen units, electric cooker, fridge, dishwasher, plumbed for washing machine, sliding door to rear garden, feature open fireplace