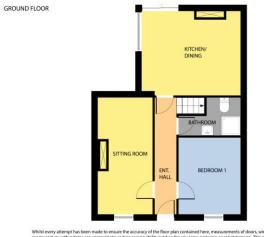

The entrance hallway leads into the cosy sitting room with open fireplace. A generous sized kitchen/dining lies towards the rear of the house, the first of seven bedrooms along with the bathroom completes the accommodation on the ground floor.

#### Accommodation

**Entrance Hall** 5.55m x 1.01m (18'3" x 3'4") at widest point: linoleum flooring

**Sitting Room** 5.42m x 2.54m (17'9" x 8'4"): laminate wood flooring, feature open fireplace

**Kitchen/Dining Room** 3.91m x 4.58m (12'10" x 15'): tile flooring, fitted kitchen units, electric cooker, fridge, dishwasher, plumbed for washing machine, sliding door to rear garden, feature open fireplace

**Bedroom 1** 3.56m x 2.88m (11'8" x 9'5"): solid wood flooring

Bathroom 1.76m x 3.07m (5'9" x 10'1") at widest point: laminate wood flooring, shower, WC, wash hand basin