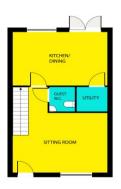

A large double drive to its front accesses the welcoming sheltered front door, in turn opening to a generously proportioned open-plan living space to its front. Rear kitchen/dining areas open directly to private gardens are cleverly styled and supported by generous utility areas. Wheelchair accessible W.C. provision complete the ground floor.

White every attempt has been made to ensure the accuracy of the floor plan contained here, measurements of doors, windows, owns and any other lenss are approximate and no exponentially is taken for any error, consiston, or misstatement. This persist filturative purposes only and should be used as such by any prospective purchaser. The services, systems and applications showers have not been tested and no quasarter as to their operability or efficiency can be given.