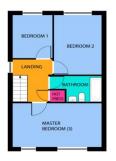

The upper floor supports three spacious functional bedrooms, sharing a large well-fitted main bathroom.

Gardens are railed to front, with double parallel off-street parking. A secure side gate accessed fence and walled rear garden levelled and seeded. GROUND FLOOR

FIRST FLOOR

Whist every attempt has been made to ensure the accuracy of the floor plan contained here, measurements of doors, windows, common and any other terms are approximate and no responsibility is taken for any error, onsistion, or mis statement. This plan is floor plant purposes only and should be used as such by any prospective purchaser. The services, systems and applications shown there have not been tested and no quarantee as to their opporability or efficiency can be quite.