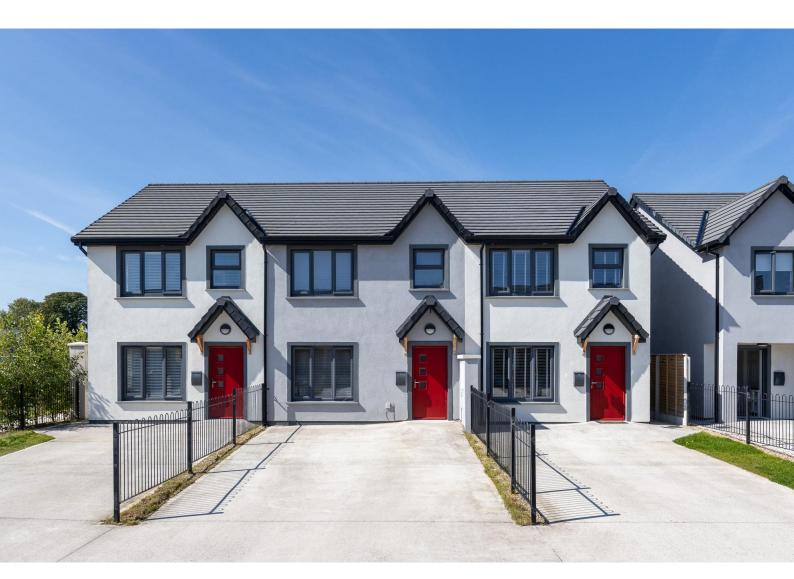

## For Sale

Asking Price: €300,000

3-Bed Mid-Terrace Cois Dara Tullow Road

Carlow

Our smaller three-bedroom variant delivers 97.6sq.m. over two floors with a perfectly rounded configuration and every modern convenience.

A large double drive to its front accesses the welcoming sheltered front door, in turn opening to a generously proportioned open-plan living space to its front. Rear kitchen/dining areas open directly to private gardens are cleverly styled and supported by generous utility areas. Wheelchair accessible W.C. provision complete the ground floor.

The upper floor supports three spacious functional bedrooms, sharing a large well-fitted main bathroom.

Gardens are railed to front, with double parallel off-street parking. A secure side gate accessed fence and walled rear garden levelled and seeded. GROUND FLOOR