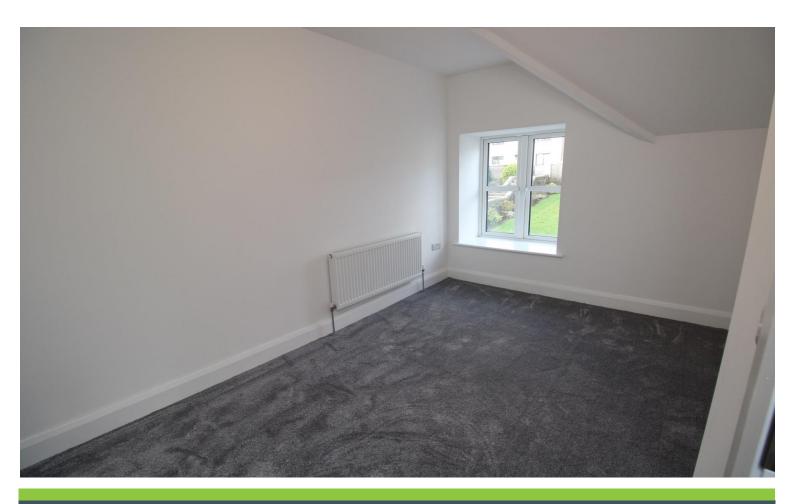

Upstairs there are a further two bedrooms with carpeted flooring.

This property is situated close to the towns of Roscrea, Birr, Cloughjordan and Borrisokane and will appeal to first time buyers and investors alike.

## **Ground Floor**

| •           | Kitchen/Dining/Living room | 6m (19'8") x 4.22m (13'10")   | Tiled flooring, full range of wall & |
|-------------|----------------------------|-------------------------------|--------------------------------------|
|             |                            |                               | base units, tiled splashback,        |
|             |                            |                               | electric oven and hob and stairs to  |
|             |                            |                               | the first floor                      |
| •           | Utility room               | 2.9m (9'6") x 1.87m (6'2")    | Tiled flooring, storage units, over  |
|             |                            |                               | the counter wall tiling and access   |
|             |                            |                               | door to the rear                     |
| •           | Bathroom                   | 2.99m (9'10") x 2.88m (9'5")  | Fully tiled, bath with overhead      |
|             |                            |                               | shower, W.C. and W.H.B. with         |
|             |                            |                               | vanity unit                          |
|             |                            |                               |                                      |
| •           | Bedroom 1                  | 7.11m (23'4") x 2.42m (7'11") | Carpeted flooring                    |
| First Floor |                            |                               |                                      |
| •           | Bedroom 2                  | 4.23m (13'11") x 2.83m (9'3") | Carpeted flooring                    |
| •           | Bedroom 3                  | 4.19m (13'9") x 3.02m (9'11") | Carpeted flooring                    |
|             |                            |                               |                                      |