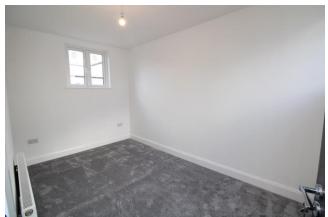

You enter the property into an open plan kitchen/dining/living room which features a tiled floor, full range of wall and base level units, tiled splashback electric oven and hob and stairs to the first floor. Off the kitchen is the utility room which has tiled flooring, storage units and access door to the rear. The bathroom is fully tiled with bath, overhead shower, W.C. and W.H.B with vanity unit. This property has an added advantage of a downstairs bedroom with carpeted flooring.

Upstairs there are a further two bedrooms with carpeted flooring.

This property is situated close to the towns of Roscrea, Birr, Cloughjordan and Borrisokane and will appeal to first time buyers and investors alike.

## **Ground Floor**

| •           | Kitchen/Dining/Living room | 6m (19'8") x 4.22m (13'10")   | Tiled flooring, full range of wall & |
|-------------|----------------------------|-------------------------------|--------------------------------------|
|             |                            |                               | base units, tiled splashback,        |
|             |                            |                               | electric oven and hob and stairs to  |
|             |                            |                               | the first floor                      |
| •           | Utility room               | 2.9m (9'6") x 1.87m (6'2")    | Tiled flooring, storage units, over  |
|             |                            |                               | the counter wall tiling and access   |
|             |                            |                               | door to the rear                     |
| •           | Bathroom                   | 2.99m (9'10") x 2.88m (9'5")  | Fully tiled, bath with overhead      |
|             |                            |                               | shower, W.C. and W.H.B. with         |
|             |                            |                               | vanity unit                          |
|             |                            |                               |                                      |
| •           | Bedroom 1                  | 7.11m (23'4") x 2.42m (7'11") | Carpeted flooring                    |
| First Floor |                            |                               |                                      |
| •           | Bedroom 2                  | 4.23m (13'11") x 2.83m (9'3") | Carpeted flooring                    |
| •           | Bedroom 3                  | 4.19m (13'9") x 3.02m (9'11") | Carpeted flooring                    |
|             |                            |                               |                                      |