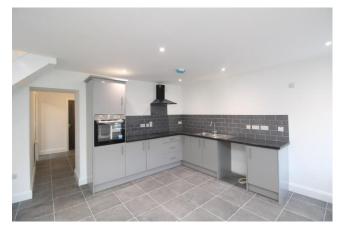

You enter the property into an open plan kitchen/dining/living room which features a tiled floor, full range of wall and base level units, tiled splashback electric oven and hob and stairs to the first floor. Off the kitchen is the utility room which has tiled flooring, storage units and access door to the rear. The bathroom is fully tiled with bath, overhead shower, W.C. and W.H.B with vanity unit. This property has an added advantage of a downstairs bedroom with carpeted flooring.

## **Ground Floor**

| •           | Kitchen/Dining/Living room | 6m (19'8") x 4.22m (13'10")   | Tiled flooring, full range of wall & |
|-------------|----------------------------|-------------------------------|--------------------------------------|
|             |                            |                               | base units, tiled splashback,        |
|             |                            |                               | electric oven and hob and stairs to  |
|             |                            |                               | the first floor                      |
| •           | Utility room               | 2.9m (9'6") x 1.87m (6'2")    | Tiled flooring, storage units, over  |
|             |                            |                               | the counter wall tiling and access   |
|             |                            |                               | door to the rear                     |
| •           | Bathroom                   | 2.99m (9'10") x 2.88m (9'5")  | Fully tiled, bath with overhead      |
|             |                            |                               | shower, W.C. and W.H.B. with         |
|             |                            |                               | vanity unit                          |
|             |                            |                               |                                      |
| •           | Bedroom 1                  | 7.11m (23'4") x 2.42m (7'11") | Carpeted flooring                    |
| First Floor |                            |                               |                                      |
| •           | Bedroom 2                  | 4.23m (13'11") x 2.83m (9'3") | Carpeted flooring                    |
| •           | Bedroom 3                  | 4.19m (13'9") x 3.02m (9'11") | Carpeted flooring                    |
|             |                            |                               |                                      |