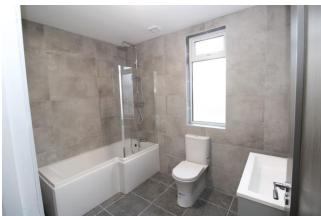

You enter the property into an open plan kitchen/dining/living room which features a tiled floor, full range of wall and base level units, tiled splashback electric oven and hob and stairs to the first floor. Off the kitchen is the utility room which has tiled flooring, storage units and access door to the rear. The bathroom is fully tiled with bath, overhead shower, W.C. and W.H.B with vanity unit. This property has an added advantage of a downstairs bedroom with carpeted flooring.

## **Ground Floor**

| •           | Kitchen/Dining/Living room | 6m (19'8") x 4.22m (13'10")   | Tiled flooring, full range of wall & |
|-------------|----------------------------|-------------------------------|--------------------------------------|
|             |                            |                               | base units, tiled splashback,        |
|             |                            |                               | electric oven and hob and stairs to  |
|             |                            |                               | the first floor                      |
| •           | Utility room               | 2.9m (9'6") x 1.87m (6'2")    | Tiled flooring, storage units, over  |
|             |                            |                               | the counter wall tiling and access   |
|             |                            |                               | door to the rear                     |
| •           | Bathroom                   | 2.99m (9'10") x 2.88m (9'5")  | Fully tiled, bath with overhead      |
|             |                            |                               | shower, W.C. and W.H.B. with         |
|             |                            |                               | vanity unit                          |
|             |                            |                               |                                      |
| •           | Bedroom 1                  | 7.11m (23'4") x 2.42m (7'11") | Carpeted flooring                    |
| First Floor |                            |                               |                                      |
| •           | Bedroom 2                  | 4.23m (13'11") x 2.83m (9'3") | Carpeted flooring                    |
| •           | Bedroom 3                  | 4.19m (13'9") x 3.02m (9'11") | Carpeted flooring                    |
|             |                            |                               |                                      |