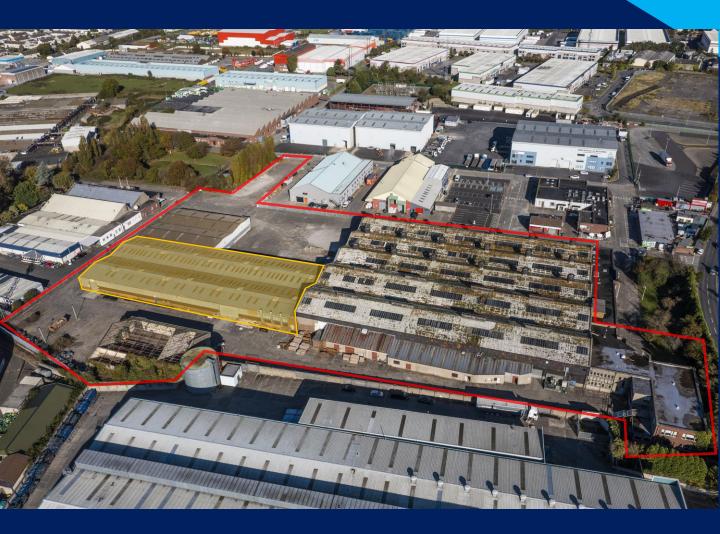

# FORMER CEL WAREHOUSE FACILITY

JAMESTOWN BUSINESS PARK, FINGLAS, DUBLIN 11

- Warehouse facility totalling approx. 3,232 sq. m (34,789 sq. ft)
- Loading access via 4 ground level roller shutter doors.
- Secure shared yard space

#### Location

The subject property is located in Jamestown Business Park, off the western side of Jamestown Road, approx. 500m north of Finglas Village, 5.5km north of Dublin City Centre and 4.5km southwest of Dublin Airport. The location enjoys ease of access to the M2/M50 junction (approx. 1.3km), providing motorway access to all of the main arterial routes to and from Dublin, as well as access to Dublin Airport and the Port Tunnel.