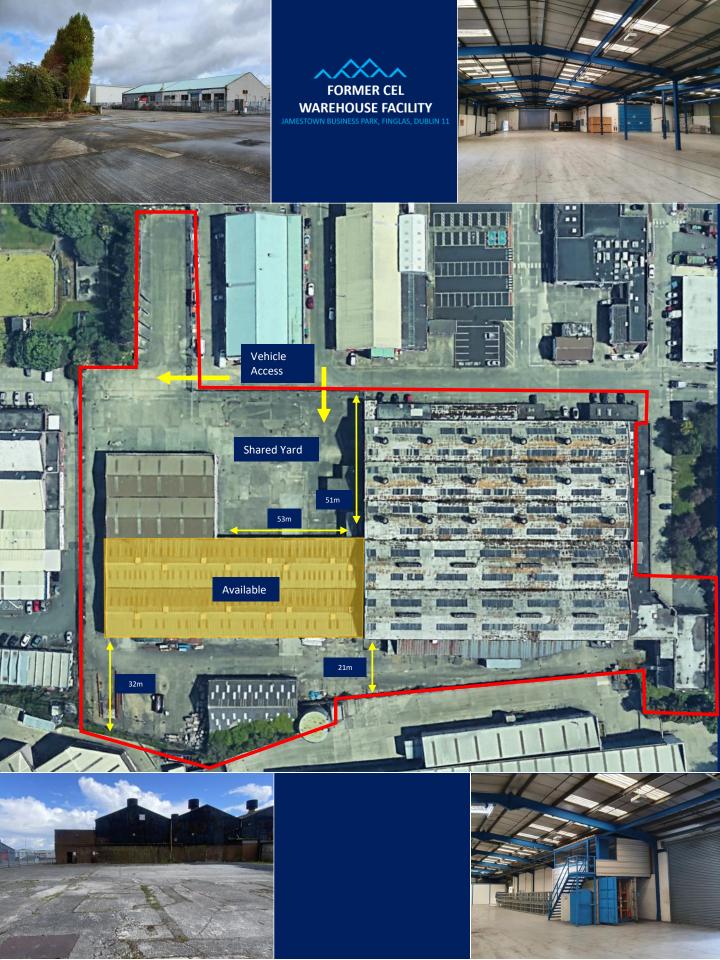

# FORMER CEL WAREHOUSE FACILITY

JAMESTOWN BUSINESS PARK, FINGLAS, DUBLIN 11

- Warehouse facility totalling approx. 3,232 sq. m (34,789 sq. ft)
- Loading access via 4 ground level roller shutter doors.
- Secure shared yard space

#### **Building Specifications**

- 4 ground level roller shutter doors
- Clear internal height 4.8m
- Single skin metal deck roof with translucent panels
- Fluorescent strip tube lighting
- Toilets

| RENT<br>POA                |                |                        | IS<br>ons are strictly by appointment<br>e sole letting agent, Savills. |
|----------------------------|----------------|------------------------|-------------------------------------------------------------------------|
| RATES<br>€27,119.94        |                | BER<br>TBC             |                                                                         |
| SERVICE CHARGES<br>€10,615 |                |                        |                                                                         |
|                            |                | $\sim$                 |                                                                         |
| Dunboyne                   | RIZI           | R108 Dublin<br>Airport | R107<br>Portmarnock                                                     |
| Clonee                     | THE            |                        | Clongriffin<br>Baldoyle                                                 |
| Consilia                   | Blanchardstown | Glasnevin              | Baheny                                                                  |