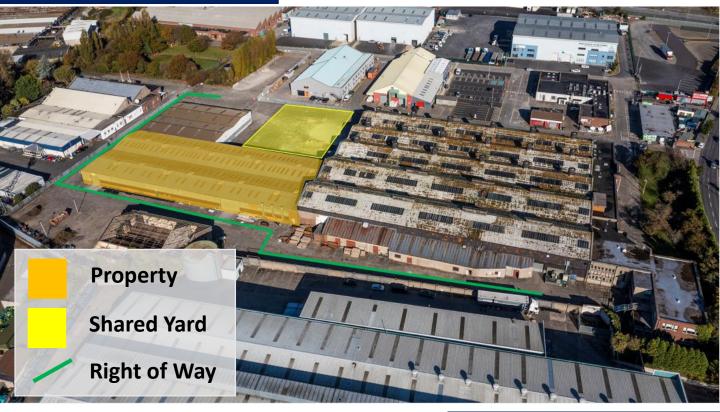

# FORMER CEL WAREHOUSE FACILITY

JAMESTOWN BUSINESS PARK, FINGLAS, DUBLIN 11

- Warehouse facility totalling approx. 3,232 sq. m (34,789 sq. ft)
- Loading access via 4 ground level roller shutter doors.
- Secure shared yard space

#### Location

The subject property is located in Jamestown Business Park, off the western side of Jamestown Road, approx. 500m north of Finglas Village, 5.5km north of Dublin City Centre and 4.5km southwest of Dublin Airport. The location enjoys ease of access to the M2/M50 junction (approx. 1.3km), providing motorway access to all of the main arterial routes to and from Dublin, as well as access to Dublin Airport and the Port Tunnel.