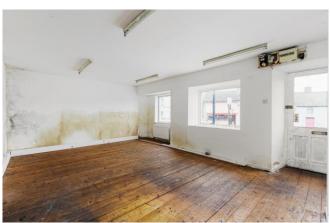

This commercial premises comprises of two rooms (currently open plan) and has good size display windows, suitable for advertising products / services, and there is a toilet and a small lobby at the back with access to the rear yard.

### **Accommodation:**

**Lobby** 2.45m x 1.69m (8' x 5'7"): Wooden floor, door off to rear year & door to WC.

Room 1  $6.19m \times 4.61m (20'4" \times 15'1")$ : Bright room with wooden floor.

Room 2  $4.61 \text{m} \times 3.08 \text{m} (15'1" \times 10'1")$ : Bright room with wooden floor.