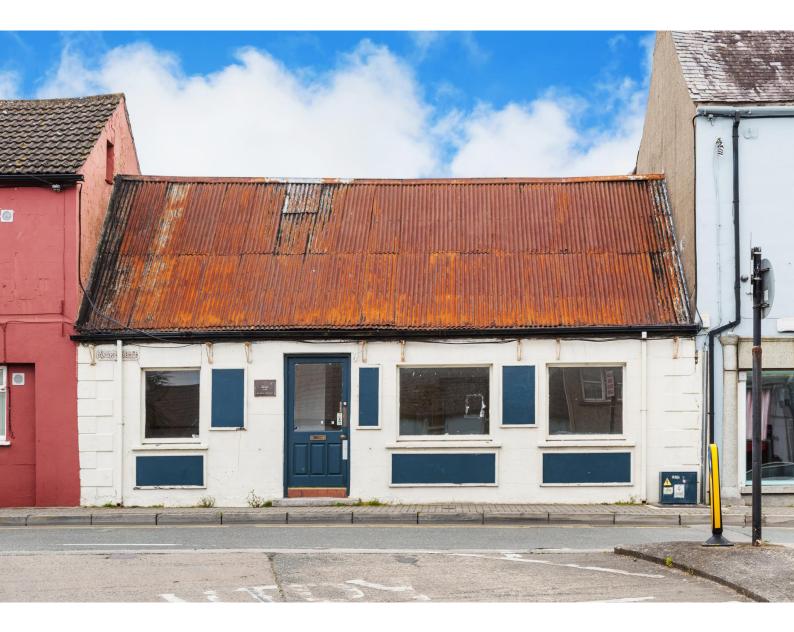

# For Sale

Asking Price: €119,000

26 Lower Main Street Arklow Co Wicklow Y14 V2Y1

# MySherryFitz.ie

Located in a very prominent position just off the main throughfare of the town, this property is suitable as a refurbishment project / newbuild site. All essential public services are available for connection. The building is approx. 51.9 sq.

### **Special Features**

- Superb location with excellent frontage.
- Within moments walk of all the amenities of Arklow's Main Street, Bridgewater Shopping Centre, restaurants, Car Park, Harbour, and much more.
- Suitable for a variety of uses.
- Offering excellent value for money at the asking price.
- Within easy access to the M11 motorway as it's c. 5 minutes drive.