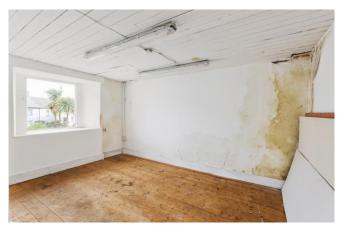

This commercial premises comprises of two rooms (currently open plan) and has good size display windows, suitable for advertising products / services, and there is a toilet and a small lobby at the back with access to the rear yard.

### **Accommodation:**

**Lobby** 2.45m x 1.69m (8' x 5'7"): Wooden floor, door off to rear year & door to WC.

Room 1  $6.19m \times 4.61m (20'4" \times 15'1")$ : Bright room with wooden floor.

Room 2  $4.61 \text{m} \times 3.08 \text{m} (15'1" \times 10'1")$ : Bright room with wooden floor.