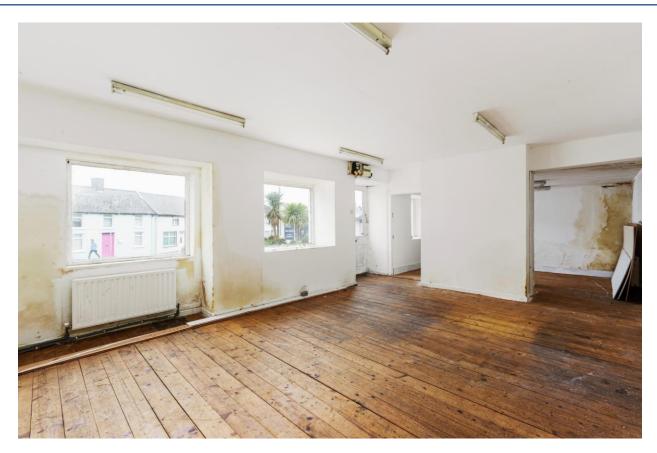

This commercial premises comprises of two rooms (currently open plan) and has good size display windows, suitable for advertising products / services, and there is a toilet and a small lobby at the back with access to the rear yard.

### **Accommodation:**

**Lobby** 2.45m x 1.69m (8' x 5'7"): Wooden floor, door off to rear year & door to WC.

Room 1  $6.19m \times 4.61m (20'4" \times 15'1")$ : Bright room with wooden floor.

Room 2  $4.61 \text{m} \times 3.08 \text{m} (15'1" \times 10'1")$ : Bright room with wooden floor.