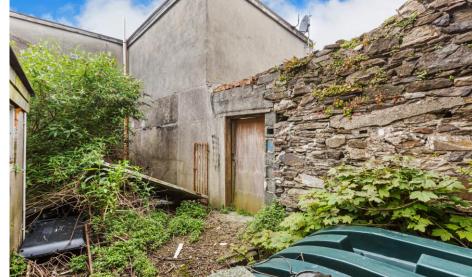

This commercial premises comprises of two rooms (currently open plan) and has good size display windows, suitable for advertising products / services, and there is a toilet and a small lobby at the back with access to the rear yard.

WC 2.25m x 1.69m (7'5" x 5'7"): Wc & WHB.

Outside Enclosed rear yard.

BER: BER C1, BER No. 800224974