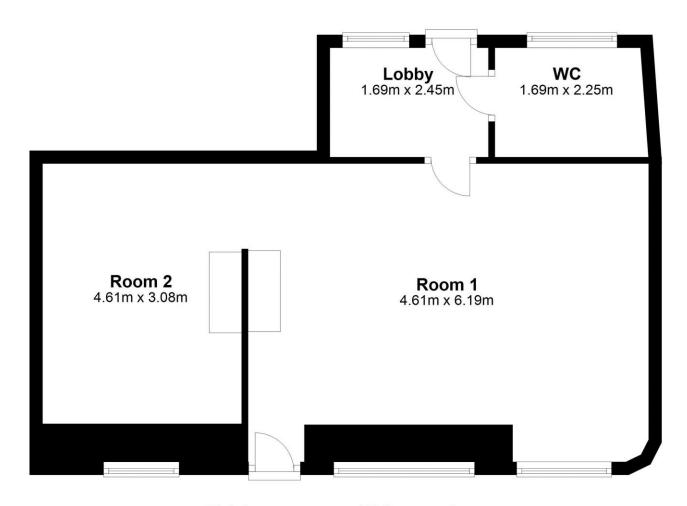

### **Accommodation:**

**Lobby** 2.45m x 1.69m (8' x 5'7"): Wooden floor, door off to rear year & door to WC.

Room 1  $6.19m \times 4.61m (20'4" \times 15'1")$ : Bright room with wooden floor.

Room 2  $4.61 \text{m} \times 3.08 \text{m} (15'1" \times 10'1")$ : Bright room with wooden floor.

WC 2.25m x 1.69m (7'5" x 5'7"): Wc & WHB.

Outside Enclosed rear yard.

BER: BER C1, BER No. 800224974

## **Ground Floor**

Total area: approx. 51.9 sq. metres