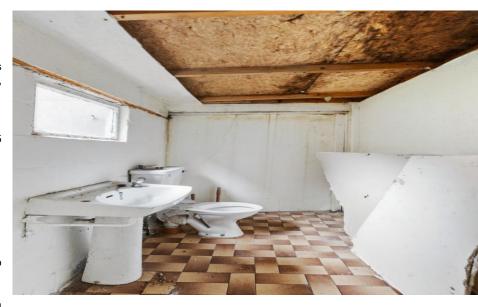

This commercial premises comprises of two rooms (currently open plan) and has good size display windows, suitable for advertising products / services, and there is a toilet and a small lobby at the back with access to the rear yard.

WC 2.25m x 1.69m (7'5" x 5'7"): Wc & WHB.

Outside Enclosed rear yard.

BER: BER C1, BER No. 800224974