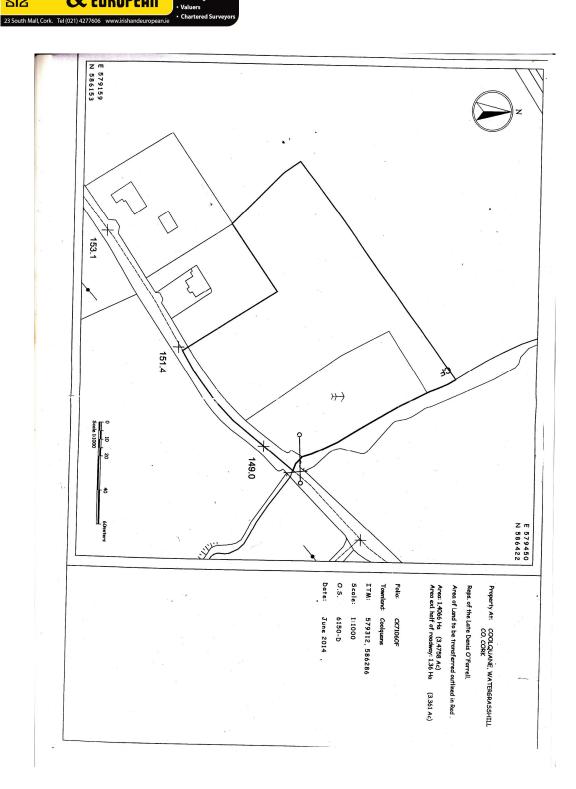

## Site at Coolquane, Watergrasshill, Co. Cork

## C. 3.5 acre site Rural Housing Control Zone

The site enjoys a most convenient location to Watergrasshill, Glanmire & Cork City that are all within easy commuting distance. The site is of level terrain allowing it to be easily developed. For further details please contact the sole selling agent.

All relevant maps are available on request.

**Price:** €70,000

Directions:Take the Cork – Dublin Road (The M8) Take the exit for Watergrasshill,<br/>proceed to the roundabout and take the exit signposted for Fermoy &<br/>Leamlara, proceed over fly over take the road signposted for Bartlemy.<br/>Continue to the roundabout and take the Bartlemy Road. Proceed for 2.9<br/>km and the entrance to the site is on your left hand side with the<br/>auctioneers sign displayed.