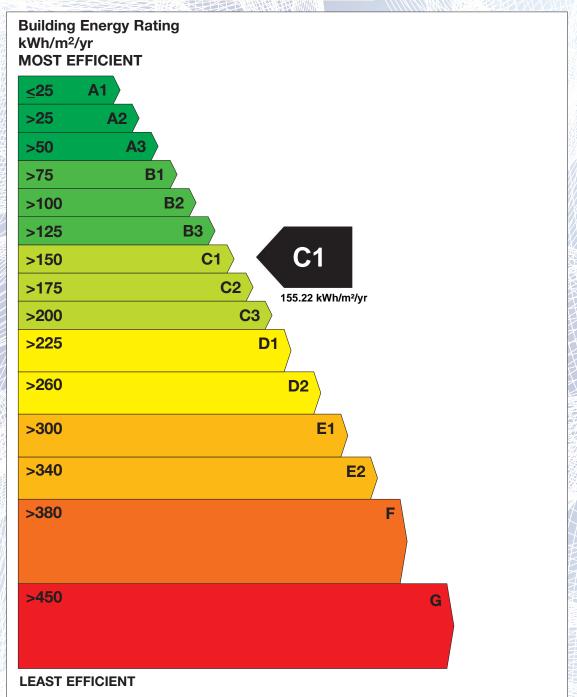

## BER for the building detailed below is:

Assessor Number

Assessor Company No 101394

**C1** 

| Address       | CLONARD WOODLANDS DEMESNE MONTENOTTE CORK CITY |
|---------------|------------------------------------------------|
|               |                                                |
| BER Number    | 109310318                                      |
| Date of Issue | 07/12/2016                                     |
| Valid Until   | 07/12/2026                                     |

101394

The Building Energy Rating (BER) is an indication of the energy performance of this dwelling. It covers energy use for space heating, water heating, ventilation and lighting, calculated on the basis of standard occupancy. It is expressed as primary energy use per unit floor area per year (kWh/m²/yr).