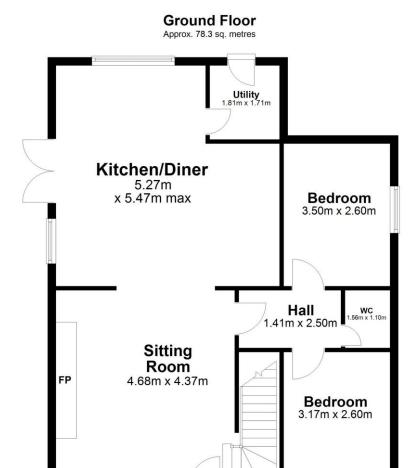

## Accommodation

Accommodation Kitchen /Dining

Area

5.27m x 5.47m (17'3" x 17'11")

Timber flooring. Wall and eye level kitchen units. Tiled splashback. Double patio door leading to rear garden.

Radiator.

Utility Room 1.81m x 1.71m (5'11" x 5'7")

Tiled floor. Patio door leading to rear

garden.

Sitting Room 4.68m x 4.37 (15'4" x 4.37)

Timber Flooring. Solid fuel stove.

Radiator.

Bedroom 1 3.17m x 2.6m (10'5" x 8'6")

Timber flooring. Radiator.

Bedroom 2 3.5m x 2.6m (11'6" x 8'6")

Timber flooring. Radiator.

Guest Wc 1.56m x 1.1m (5'1" x 3'7")

Tiled flooring. Radiator. Wc., whb.

Bedroom 3 4.52m x 2m (14'10" x 6'7")

Timber flooring. Radiator. Vaulted

ceiling.

Bedroom 4 4.52m x 2.6m (14'10" 8'6")