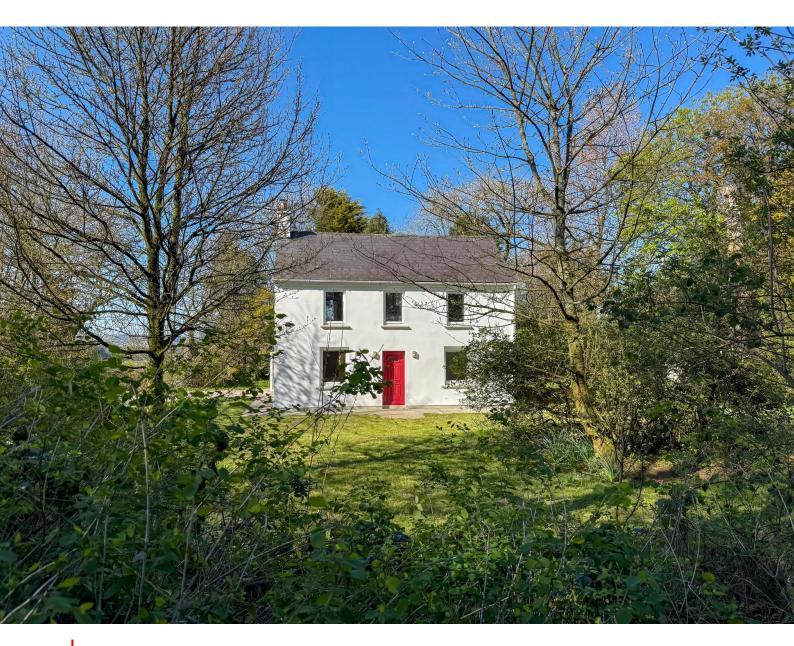

## For Sale

Asking Price: €375,000

Cricklewood, Condonstown, Watergrasshill, Co. Cork. T56Y891

Sherry FitzGerald O Donovan offer an excellent opportunity to purchase this substantial detached residence set on a mature 1 acre site with scenic views over the surrounding countryside.

The property has been well maintained by its current owners and benefits from an extension to the rear of the property. The property consists of approximately 121 sq. m. (1307 sq. ft.)

Cricklewood is located in a picturesque cul de sac location yet is within 3 km of Watergrasshill village and within a 20 minute commute of Cork city.