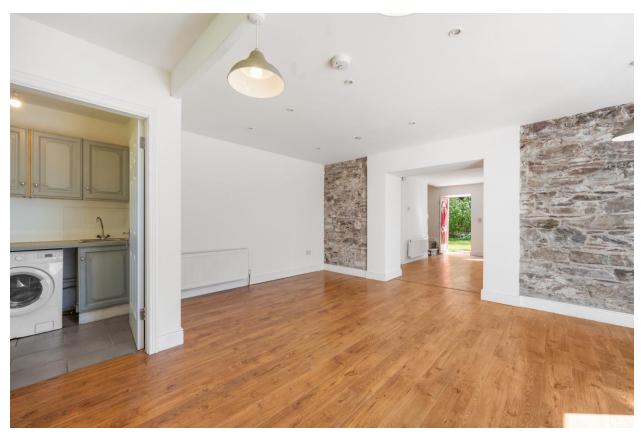

## Accommodation

Accommodation Kitchen /Dining

Area

5.27m x 5.47m (17'3" x 17'11")

Timber flooring. Wall and eye level kitchen units. Tiled splashback. Double patio door leading to rear garden.

Radiator.

Utility Room 1.81m x 1.71m (5'11" x 5'7")

Tiled floor. Patio door leading to rear

garden.

Sitting Room 4.68m x 4.37 (15'4" x 4.37)

Timber Flooring. Solid fuel stove.

Radiator.

Bedroom 1 3.17m x 2.6m (10'5" x 8'6")

Timber flooring. Radiator.

Bedroom 2 3.5m x 2.6m (11'6" x 8'6")