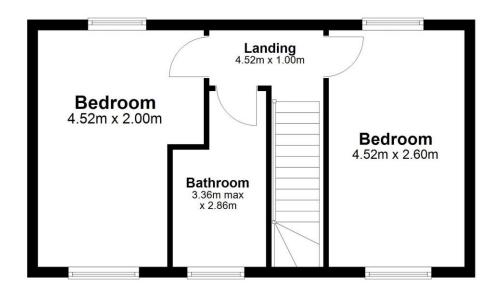

Timber flooring. Radiator.

Guest Wc 1.56m x 1.1m (5'1" x 3'7")

Tiled flooring. Radiator. Wc., whb.

Bedroom 3 4.52m x 2m (14'10" x 6'7")

Timber flooring. Radiator. Vaulted

ceiling.

Bedroom 4 4.52m x 2.6m (14'10" 8'6")

Timber flooring. Radiator. Vaulted

ceiling.

Bathroom 3.36m x 2.86m (11' x 9'5")

Tiled flooring. Wc., whb., bath with overhead shower. Heated towel radiator

First Floor Approx. 35.4 sq. metres

**NEGOTIATOR** 