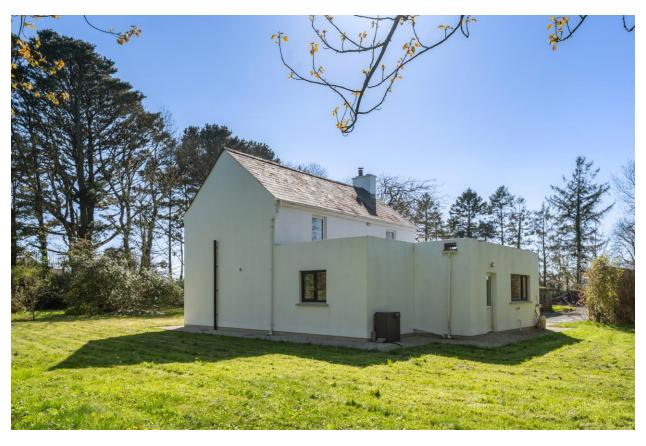

## For Sale

Asking Price: €375,000

Cricklewood, Condonstown, Watergrasshill, Co. Cork. T56Y891

Sherry FitzGerald O Donovan offer an excellent opportunity to purchase this substantial detached residence set on a mature 1 acre site with scenic views over the surrounding countryside.

The property has been well maintained by its current owners and benefits from an extension to the rear of the property. The property consists of approximately 121 sq. m. (1307 sq. ft.)

Cricklewood is located in a picturesque cul de sac location yet is within 3 km of Watergrasshill village and within a 20 minute commute of Cork city.