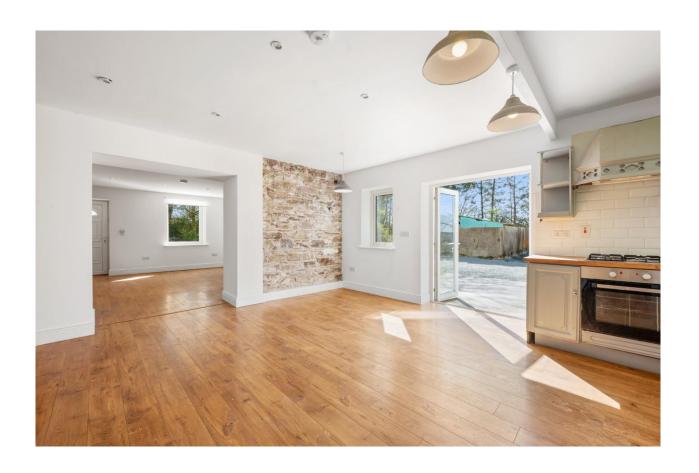

## Accommodation

Accommodation Kitchen /Dining

Area

5.27m x 5.47m (17'3" x 17'11")

Timber flooring. Wall and eye level kitchen units. Tiled splashback. Double patio door leading to rear garden.

Radiator.

Utility Room 1.81m x 1.71m (5'11" x 5'7")