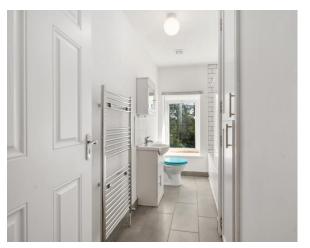

Timber flooring. Radiator.

Guest Wc 1.56m x 1.1m (5'1" x 3'7")

Tiled flooring. Radiator. Wc., whb.

Bedroom 3 4.52m x 2m (14'10" x 6'7")

Timber flooring. Radiator. Vaulted

ceiling.

Bedroom 4 4.52m x 2.6m (14'10" 8'6")

Timber flooring. Radiator. Vaulted

ceiling.

Bathroom 3.36m x 2.86m (11' x 9'5")

Tiled flooring. Wc., whb., bath with overhead shower. Heated towel radiator

First Floor Approx. 35.4 sq. metres

**NEGOTIATOR** 