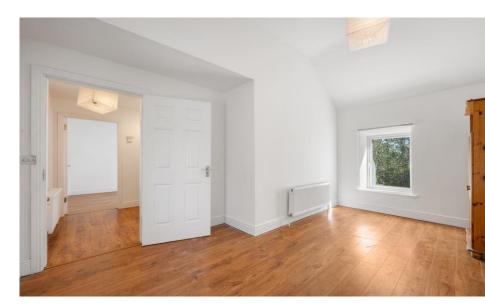

## Accommodation

Accommodation Kitchen /Dining

Area

5.27m x 5.47m (17'3" x 17'11")

Timber flooring. Wall and eye level kitchen units. Tiled splashback. Double patio door leading to rear garden.

Radiator.

Utility Room 1.81m x 1.71m (5'11" x 5'7")

Tiled floor. Patio door leading to rear

garden.

Sitting Room 4.68m x 4.37 (15'4" x 4.37)

Timber Flooring. Solid fuel stove.

Radiator.

Bedroom 1 3.17m x 2.6m (10'5" x 8'6")

Timber flooring. Radiator.

Bedroom 2 3.5m x 2.6m (11'6" x 8'6")