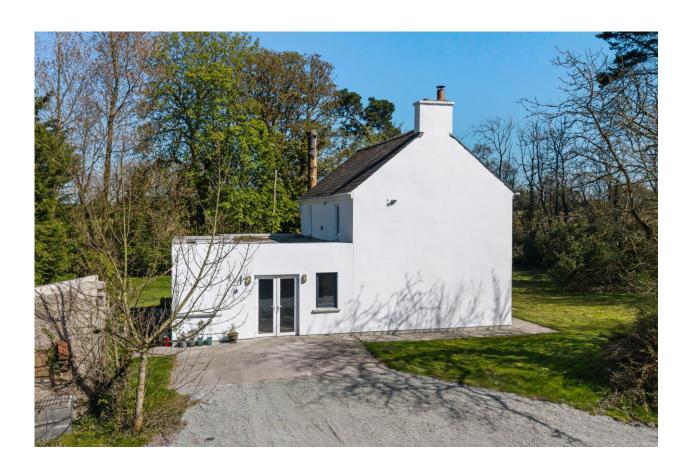

## For Sale

Asking Price: €375,000

Cricklewood, Condonstown, Watergrasshill, Co. Cork. T56Y891

Sherry FitzGerald O Donovan offer an excellent opportunity to purchase this substantial detached residence set on a mature 1 acre site with scenic views over the surrounding countryside.

The property has been well maintained by its current owners and benefits from an extension to the rear of the property. The property consists of approximately 121 sq. m. (1307 sq. ft.)

Cricklewood is located in a picturesque cul de sac location yet is within 3 km of Watergrasshill village and within a 20 minute commute of Cork city.