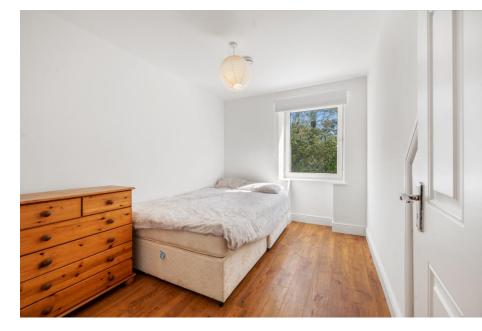

Tiled floor. Patio door leading to rear

garden.

Sitting Room 4.68m x 4.37 (15'4" x 4.37)

Timber Flooring. Solid fuel stove.

Radiator.

Bedroom 1 3.17m x 2.6m (10'5" x 8'6")

Timber flooring. Radiator.

Bedroom 2 3.5m x 2.6m (11'6" x 8'6")

Timber flooring. Radiator.

Guest Wc 1.56m x 1.1m (5'1" x 3'7")

Tiled flooring. Radiator. Wc., whb.

Bedroom 3 4.52m x 2m (14'10" x 6'7")

Timber flooring. Radiator. Vaulted

ceiling.

Bedroom 4 4.52m x 2.6m (14'10" 8'6")