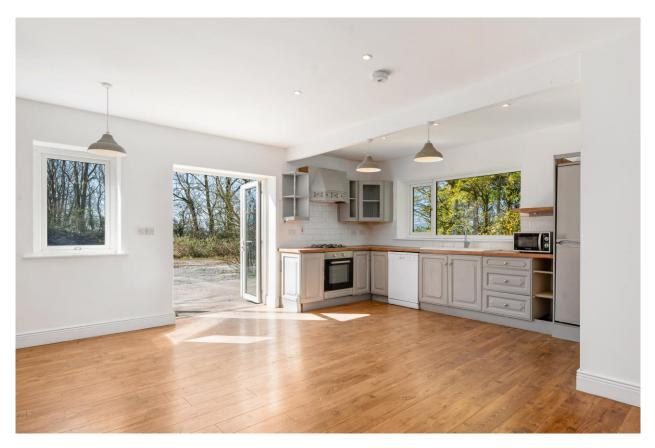

## Accommodation

Accommodation Kitchen /Dining

Area

5.27m x 5.47m (17'3" x 17'11")

Timber flooring. Wall and eye level kitchen units. Tiled splashback. Double patio door leading to rear garden.

Radiator.

Utility Room 1.81m x 1.71m (5'11" x 5'7")