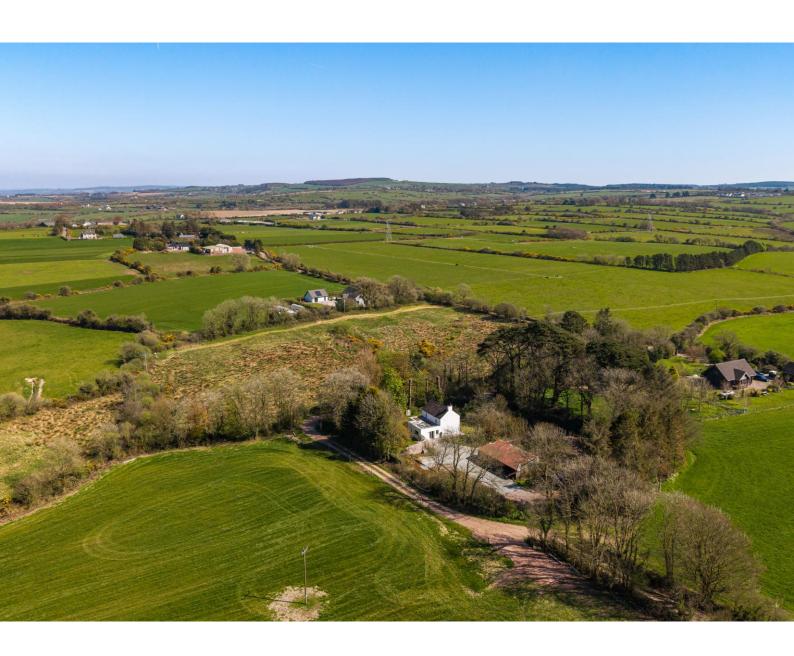

## For Sale

Asking Price: €375,000

Cricklewood, Condonstown, Watergrasshill, Co. Cork. T56Y891

Sherry FitzGerald O Donovan offer an excellent opportunity to purchase this substantial detached residence set on a mature 1 acre site with scenic views over the surrounding countryside.

The property has been well maintained by its current owners and benefits from an extension to the rear of the property. The property consists of approximately 121 sq. m. (1307 sq. ft.)

Cricklewood is located in a picturesque cul de sac location yet is within 3 km of Watergrasshill village and within a 20 minute commute of Cork city.