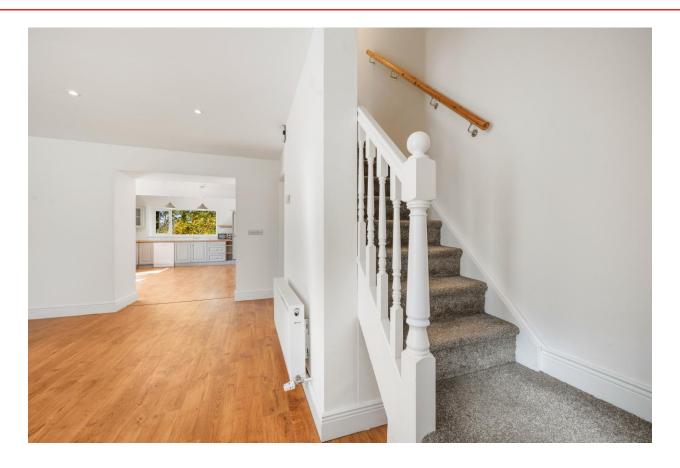

## Accommodation

Accommodation Kitchen /Dining

Area

5.27m x 5.47m (17'3" x 17'11")

Timber flooring. Wall and eye level kitchen units. Tiled splashback. Double patio door leading to rear garden.

Radiator.

Utility Room 1.81m x 1.71m (5'11" x 5'7")