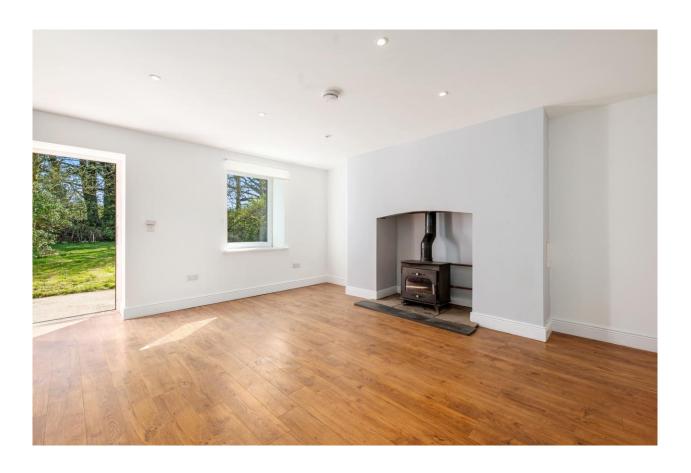

Tiled floor. Patio door leading to rear

garden.

Sitting Room 4.68m x 4.37 (15'4" x 4.37)

Timber Flooring. Solid fuel stove.

Radiator.

Bedroom 1 3.17m x 2.6m (10'5" x 8'6")

Timber flooring. Radiator.

Bedroom 2 3.5m x 2.6m (11'6" x 8'6")