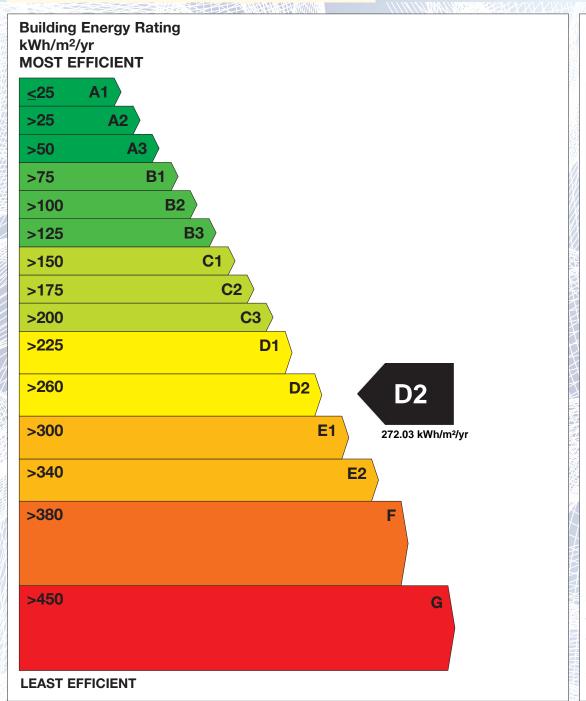

## **Building Energy Rating (BER)**

BER for the building detailed below is:

**D2** 

| BER Number 111094926   Date of Issue 15/05/2018   Valid Until 15/05/2028   Assessor Number 105792 | Address             | 31 CLONKEEN DRIVE<br>FOXROCK<br>DUBLIN 18 |
|---------------------------------------------------------------------------------------------------|---------------------|-------------------------------------------|
| <b>Valid Until</b> 15/05/2028                                                                     | BER Number          | 111094926                                 |
| 77.47.24.24                                                                                       | Date of Issue       | 15/05/2018                                |
| Assessor Number 105792                                                                            | Valid Until         | 15/05/2028                                |
|                                                                                                   | Assessor Number     | 105792                                    |
| Assessor Company No 105792                                                                        | Assessor Company No |                                           |

The Building Energy Rating (BER) is an indication of the energy performance of this dwelling. It covers energy use for space heating, water heating, ventilation and lighting, calculated on the basis of standard occupancy. It is expressed as primary energy use per unit floor area per year (kWh/m²/yr).

'A' rated properties are the most energy efficient and will tend to have the lowest energy bills.

**IMPORTANT:** This BER is calculated on the basis of data provided to and by the BER Assessor, and using the version of the assessment software quoted below. A future BER assigned to this dwelling may be different, as a result of changes to the dwelling or to the assessment software.