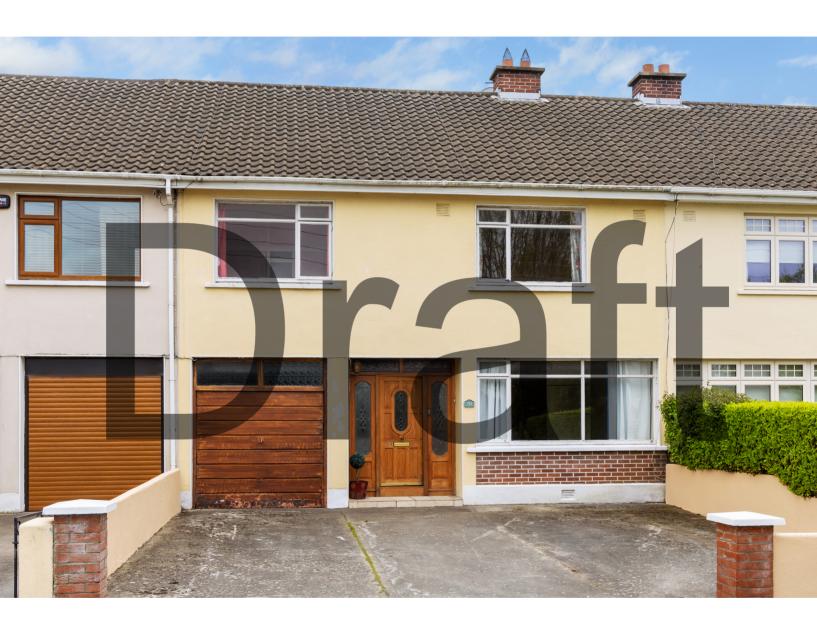

# For Sale

Asking Price: €595,000

154 Clonkeen Crescent Pottery Road Deansgrange, Co. Dublin A96 Y6P0

sherryfitz.ie - make and view offers 24/7

Open 24/7

REGISTER NOW TO SEARCH FOR PROPERTIES, MAKE AND VIEW OFFERS, ANYTIME YOU LIKE.

### SPECIAL FEATURES

- 4 bedroom mid terraced property
- 130sqm/1399sqft
- Sunny south east facing rear garden
- In need of renovation
- Good location close to a host of amenities