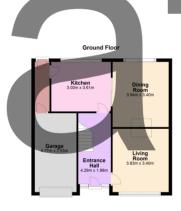

### SPECIAL FEATURES

- 4 bedroom mid terraced property
- 130sqm/1399sqft
- Sunny south east facing rear garden
- In need of renovation
- Good location close to a host of amenities