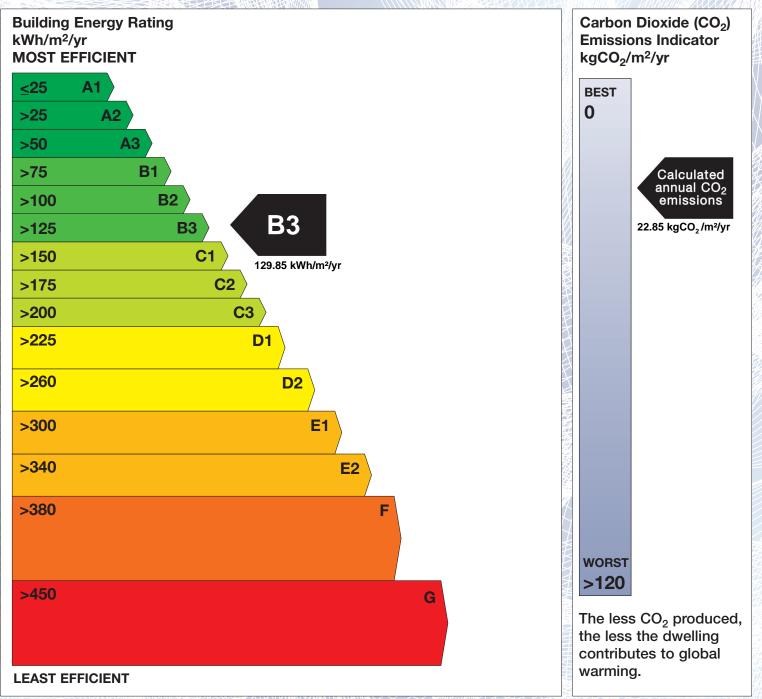

## **Building Energy Rating (BER)**

| Address136 THE VALE<br>PORTLAOISE ROAD<br>GRAIGCULLEN<br>CO. CARLOWEircodeR93V2Y4BER Number100515642Date of Issue24/03/2025 |
|-----------------------------------------------------------------------------------------------------------------------------|
| <b>BER Number</b> 100515642                                                                                                 |
|                                                                                                                             |
| Date of Issue 24/03/2025                                                                                                    |
|                                                                                                                             |
| Valid Until 24/03/2035                                                                                                      |
| Assessor Number 102034                                                                                                      |
| Assessor Company No 102034                                                                                                  |

The Building Energy Rating (BER) is an indication of the energy performance of this dwelling. It covers energy use for space heating, water heating, ventilation and lighting, calculated on the basis of standard occupancy. It is expressed as primary energy use per unit floor area per year (kWh/m<sup>2</sup>/yr).

'A' rated properties are the most energy efficient and will tend to have the lowest energy bills.

**IMPORTANT:** This BER is calculated on the basis of data provided to and by the BER Assessor, and using the version of the assessment software quoted below. A future BER assigned to this dwelling may be different, as a result of changes to the dwelling or to the assessment software.