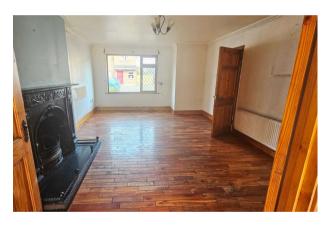

#### **ACCOMMODATION**

**Entrance Hall** 6.0m x 1.8m (19'8" x 5'11").

**Sitting Room** *5.5m x 3.9m (18'1" x 12'10")*.

**Kitchen/dining room** 4.7m x 4.0m (15'5" x 13'1").

**Utility Room** 1.6m x 2.5m (5'3" x 8'2").

#### **KEY FEATURES**

- Located in the charming town of Virginia in south Cavan along the Cavan/Meath border, this modern semi-detached house offers a comfortable and convenient living space.
- The property is situated in the small scale development of only 14 houses known as Parkview along the Virginia/Ballyjamesduff Rd and opposite the renowned Park Lodge Hotel and gardens with Virginia town also a short walk away.
- With a generous 117 square meters of living area, this property boasts three bedrooms, one reception room, and three bathrooms, making it ideal for families or professionals alike.
- The house is vacant and in need of cosmetic refurbishment throughout.
- It features a south-west facing garden, perfect for enjoying the sunshine.
- Additionally, off-street parking adds to the convenience of this property.
- Oil Fired Central Heating
- Mains Water and Sewerage
- Year of construction: 1997
- Full Brick maintenance free exterior
- With its spacious layout, affordable price, and accessible location, this house is a rare find in the ever popular town of Virginia.
- Don't miss out on the opportunity to make this property your new home. Contact us today to arrange a viewing.