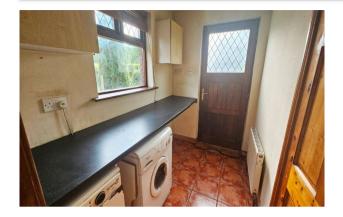

#### **ACCOMMODATION**

**Entrance Hall** 6.0m x 1.8m (19'8" x 5'11").

**Sitting Room** *5.5m x 3.9m (18'1" x 12'10")*.

**Kitchen/dining room** 4.7m x 4.0m (15'5" x 13'1").

**Utility Room** 1.6m x 2.5m (5'3" x 8'2").