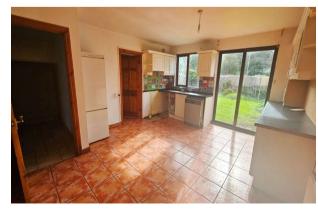

#### **ACCOMMODATION**

**Entrance Hall** 6.0m x 1.8m (19'8" x 5'11").

**Sitting Room** *5.5m x 3.9m (18'1" x 12'10")*.

**Kitchen/dining room** 4.7m x 4.0m (15'5" x 13'1").

**Utility Room** 1.6m x 2.5m (5'3" x 8'2").

#### **KEY FEATURES**

- Located in the charming town of Virginia in south Cavan along the Cavan/Meath border, this modern semi-detached house offers a comfortable and convenient living space.
- The property is situated in the small scale development of only 14 houses known as Parkview along the Virginia/Ballyjamesduff Rd and opposite the renowned Park Lodge Hotel and gardens with Virginia town also a short walk away.
- With a generous 117 square meters of living area, this property boasts three bedrooms, one reception room, and three bathrooms, making it ideal for families or professionals alike.
- The house is vacant and in need of cosmetic refurbishment throughout.
- It features a south-west facing garden, perfect for enjoying the sunshine.
- Additionally, off-street parking adds to the convenience of this property.
- Oil Fired Central Heating
- Mains Water and Sewerage
- Year of construction: 1997
- Full Brick maintenance free exterior
- With its spacious layout, affordable price, and accessible location, this house is a rare find in the ever popular town of Virginia.
- Don't miss out on the opportunity to make this property your new home. Contact us today to arrange a viewing.