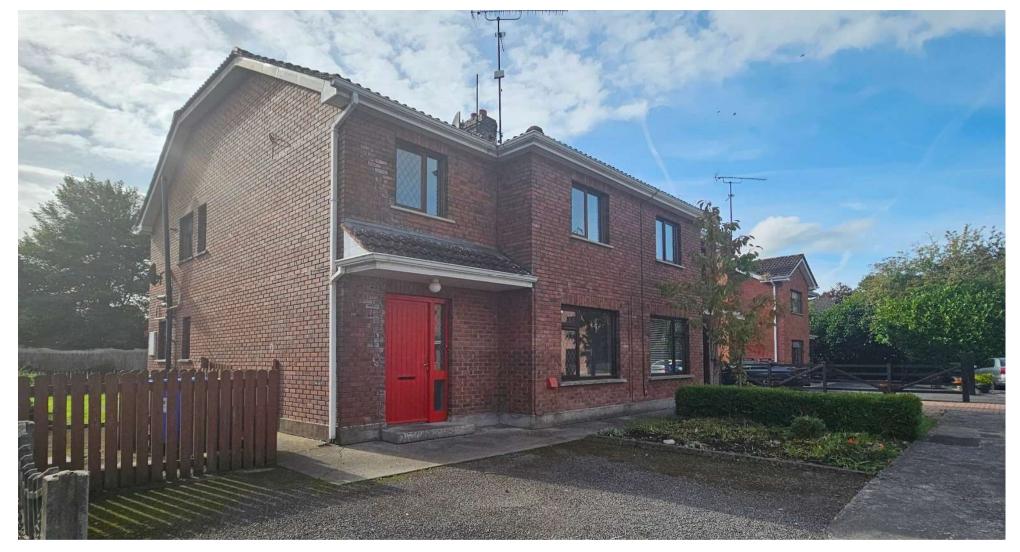

# 12A Parkview, Virginia, Co. Cavan

#### **DESCRIPTION**

DNG O'DWYER ARE PLEASE TO BRING TO THE MARKET THIS 3 BEDROOM SEMI DETACHED IN A SMALL DEVELOPMENT OF ONLY 14 HOUSES CLOSE TO VIRGINIA TOWN CENTRE

#### **KEY FEATURES**

- Located in the charming town of Virginia in south Cavan along the Cavan/Meath border, this modern semi-detached house offers a comfortable and convenient living space.
- The property is situated in the small scale development of only 14 houses known as Parkview along the Virginia/Ballyjamesduff Rd and opposite the renowned Park Lodge Hotel and gardens with Virginia town also a short walk away.
- With a generous 117 square meters of living area, this property boasts three bedrooms, one reception room, and three bathrooms, making it ideal for families or professionals alike.
- The house is vacant and in need of cosmetic refurbishment throughout.
- It features a south-west facing garden, perfect for enjoying the sunshine.
- Additionally, off-street parking adds to the convenience of this property.
- Oil Fired Central Heating
- Mains Water and Sewerage
- Year of construction: 1997
- Full Brick maintenance free exterior
- With its spacious layout, affordable price, and accessible location, this house is a rare find in the ever popular town of Virginia.
- Don't miss out on the opportunity to make this property your new home. Contact us today to arrange a viewing.