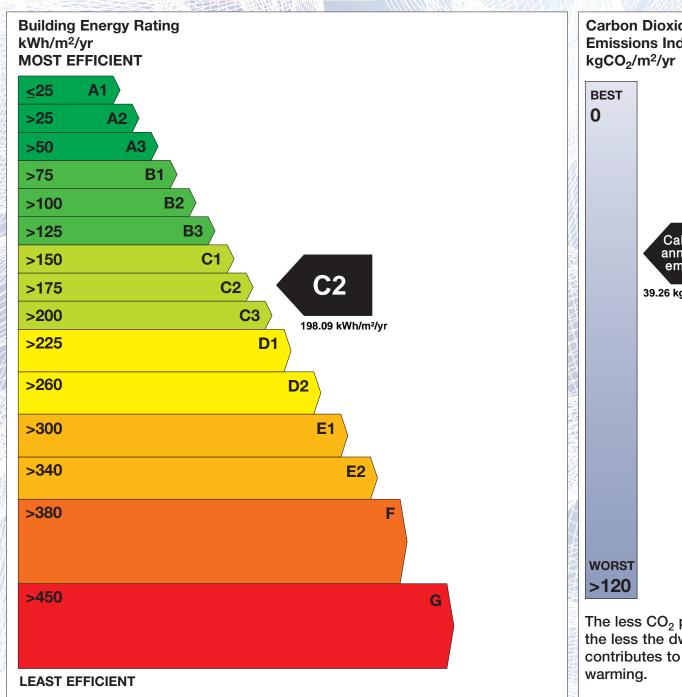

## **Building Energy Rating (BER)**

BER for the building detailed below is:

C<sub>2</sub>

**Address** 1 RAHENY LANE **LUSK VILLAGE** LUSK CO. DUBLIN Eircode k45an88 115488777 **BER Number** Date of Issue 11/09/2022 Valid Until 11/09/2032 Assessor Number 102265 Assessor Company No 105270

The Building Energy Rating (BER) is an indication of the energy performance of this dwelling. It covers energy use for space heating, water heating, ventilation and lighting, calculated on the basis of standard occupancy. It is expressed as primary energy use per unit floor area per year (kWh/m²/yr).

'A' rated properties are the most energy efficient and will tend to have the lowest energy bills.

Carbon Dioxide (CO<sub>2</sub>) **Emissions Indicator** Calculated annual CO2 emissions 39.26 kgCO<sub>2</sub>/m<sup>2</sup>/yr The less CO<sub>2</sub> produced, the less the dwelling contributes to global