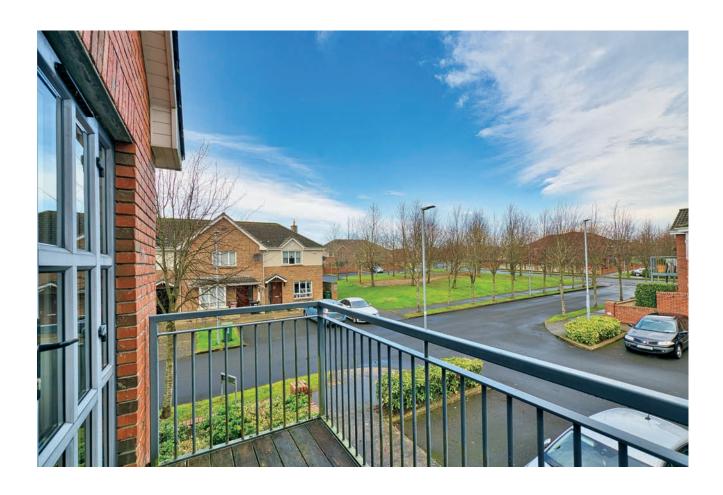

# Apt 23 The Court, Oldtown Mill, Celbridge, Co. Kildare

- Well-presented two bedroom top floor apartment extending to approx. 77 sq.m overlooking landscaped grounds.
- Briefly comprises hallway, open-plan kitchen/dining/living room, 2 bedrooms and main bathroom
- Light filled apartment with southerly aspect
- · Two separate balconies off the living area
- Secure building with coded access and plenty of parking
- Oldtown Mill is one of Celbridge's most sought after developments known for its tree lined avenues, abundance of green areas and an array of mature trees and plants
- Convenient for all local amenities and transport links with all schools, bus stops and shops just a stroll away

## Accommodation

Entrance Hallway 6.32m x 1.15m

Laminate flooring, storage closet, light shade, intercom, attic access and hot-press.

Kitchen/ Dining / Living Room (5.48m x 3.9m) + (2.49m 4.9m)

Laminate & tiled flooring, shaker style wall and floor units, tiled splashback, oven, electric hob, extractor fan, fridge freezer, four light fittings, TV point, fireplace with electric fire insert, dual aspect, double French doors leading onto balcony and single door leading onto 2nd balcony.