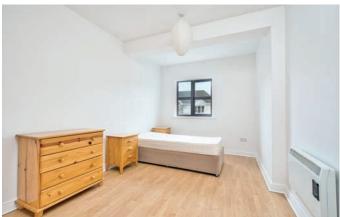

# Accommodation

| Master<br>Bedroom | 3.53m x 3.9m  | Laminate flooring, fitted wardrobe, TV point and light shade.                                                   |
|-------------------|---------------|-----------------------------------------------------------------------------------------------------------------|
| Bedroom 2         | 2.79m x 4.1m  | Laminate flooring, fitted wardrobe and light shade.                                                             |
| Bathroom          | 2.44m x 1.65m | Fully tiled, bath with shower and shower screen, w.c., w.h.b., electric heater, extrator fan and light fitting. |