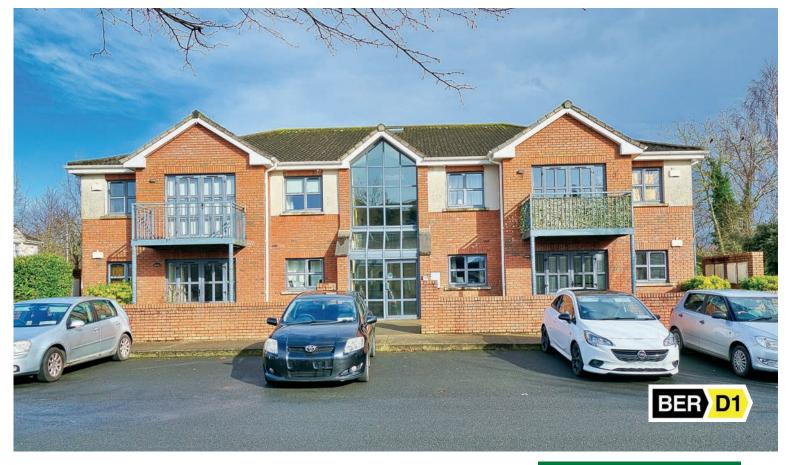

# Apt 23 The Court, Oldtown Mill, Celbridge, Co. Kildare

- Well-presented two bedroom top floor apartment extending to approx. 77 sq.m overlooking landscaped grounds.
- Briefly comprises hallway, open-plan kitchen/dining/living room, 2 bedrooms and main bathroom
- Light filled apartment with southerly aspect
- · Two separate balconies off the living area
- Secure building with coded access and plenty of parking
- Oldtown Mill is one of Celbridge's most sought after developments known for its tree lined avenues, abundance of green areas and an array of mature trees and plants
- Convenient for all local amenities and transport links with all schools, bus stops and shops just a stroll away

### **Directions**

**Directions** 

W23 A335

BER D1

Viewing

By prior appointment at any reasonable hour.

Contact Information: Mick Wright 016288400 mickw@coonan.com

PSRA No.: 003764.