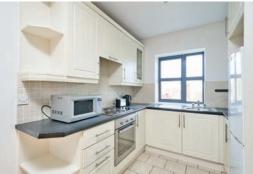

## Accommodation

Entrance Hallway 6.32m x 1.15m

Laminate flooring, storage closet, light shade, intercom, attic access and hot-press.

Kitchen/ Dining / Living Room (5.48m x 3.9m) + (2.49m 4.9m)

Laminate & tiled flooring, shaker style wall and floor units, tiled splashback, oven, electric hob, extractor fan, fridge freezer, four light fittings, TV point, fireplace with electric fire insert, dual aspect, double French doors leading onto balcony and single door leading onto 2nd balcony.