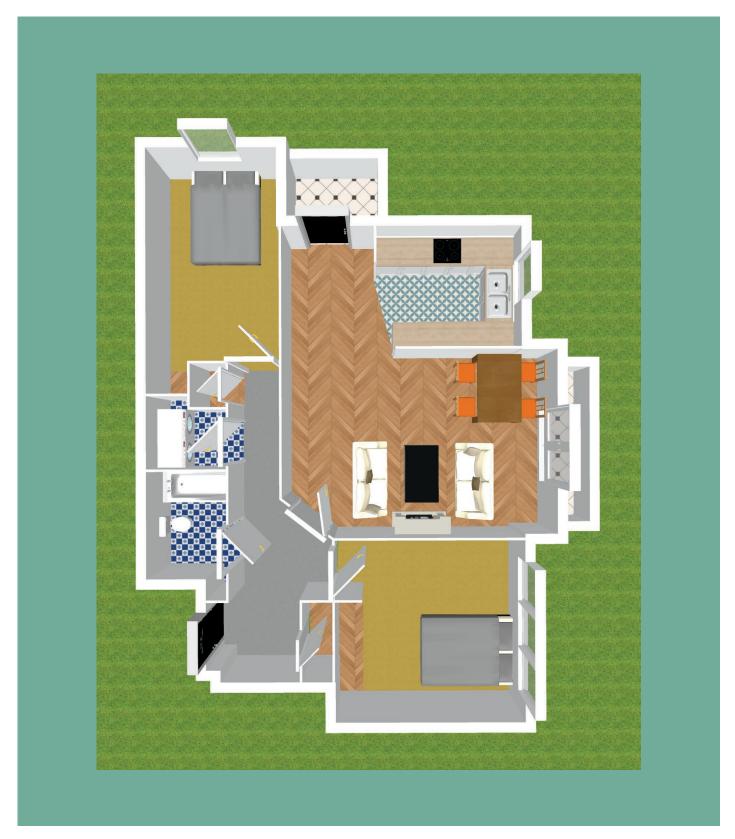

## Accommodation

Entrance Hallway 6.32m x 1.15m

Laminate flooring, storage closet, light shade, intercom, attic access and hot-press.

Kitchen/ Dining / Living Room (5.48m x 3.9m) + (2.49m 4.9m)

Laminate & tiled flooring, shaker style wall and floor units, tiled splashback, oven, electric hob, extractor fan, fridge freezer, four light fittings, TV point, fireplace with electric fire insert, dual aspect, double French doors leading onto balcony and single door leading onto 2nd balcony.

**Utility Room** 

1.56m x 1.65m

Plumbed for washing machine and dryer, storage units, extractor fan and light fitting.

# Accommodation

| Master<br>Bedroom | 3.53m x 3.9m  | Laminate flooring, fitted wardrobe, TV point and light shade.                                                   |
|-------------------|---------------|-----------------------------------------------------------------------------------------------------------------|
| Bedroom 2         | 2.79m x 4.1m  | Laminate flooring, fitted wardrobe and light shade.                                                             |
| Bathroom          | 2.44m x 1.65m | Fully tiled, bath with shower and shower screen, w.c., w.h.b., electric heater, extrator fan and light fitting. |

# Floor Plans