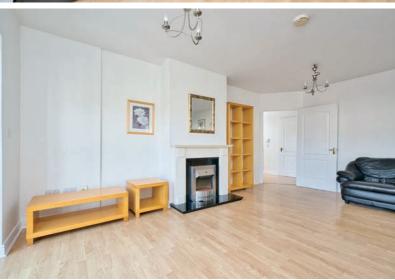

## Accommodation

Entrance Hallway 6.32m x 1.15m

Laminate flooring, storage closet, light shade, intercom, attic access and hot-press.

Kitchen/ Dining / Living Room (5.48m x 3.9m) + (2.49m 4.9m)

Laminate & tiled flooring, shaker style wall and floor units, tiled splashback, oven, electric hob, extractor fan, fridge freezer, four light fittings, TV point, fireplace with electric fire insert, dual aspect, double French doors leading onto balcony and single door leading onto 2nd balcony.