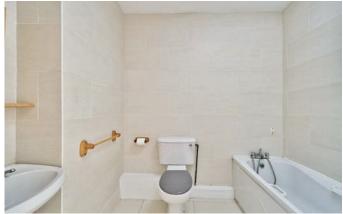

# Accommodation

| Master<br>Bedroom | 3.53m x 3.9m  | Laminate flooring, fitted wardrobe, TV point and light shade.                                                   |
|-------------------|---------------|-----------------------------------------------------------------------------------------------------------------|
| Bedroom 2         | 2.79m x 4.1m  | Laminate flooring, fitted wardrobe and light shade.                                                             |
| Bathroom          | 2.44m x 1.65m | Fully tiled, bath with shower and shower screen, w.c., w.h.b., electric heater, extrator fan and light fitting. |