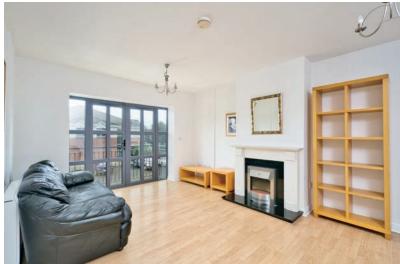

## Accommodation

Entrance Hallway 6.32m x 1.15m

Laminate flooring, storage closet, light shade, intercom, attic access and hot-press.

Kitchen/ Dining / Living Room (5.48m x 3.9m) + (2.49m 4.9m)

Laminate & tiled flooring, shaker style wall and floor units, tiled splashback, oven, electric hob, extractor fan, fridge freezer, four light fittings, TV point, fireplace with electric fire insert, dual aspect, double French doors leading onto balcony and single door leading onto 2nd balcony.