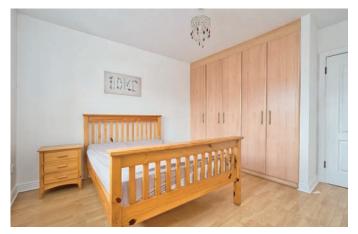

# Accommodation

| Master<br>Bedroom | 3.53m x 3.9m  | Laminate flooring, fitted wardrobe, TV point and light shade.                                                   |
|-------------------|---------------|-----------------------------------------------------------------------------------------------------------------|
| Bedroom 2         | 2.79m x 4.1m  | Laminate flooring, fitted wardrobe and light shade.                                                             |
| Bathroom          | 2.44m x 1.65m | Fully tiled, bath with shower and shower screen, w.c., w.h.b., electric heater, extrator fan and light fitting. |