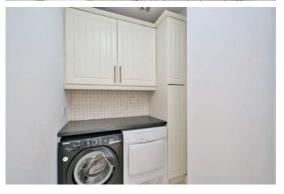

**Utility Room** 

1.56m x 1.65m

Plumbed for washing machine and dryer, storage units, extractor fan and light fitting.