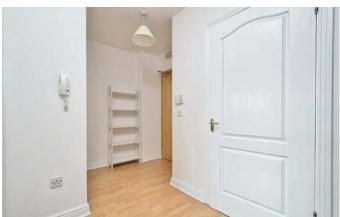

## Accommodation

Entrance Hallway 6.32m x 1.15m

Laminate flooring, storage closet, light shade, intercom, attic access and hot-press.

Kitchen/ Dining / Living Room (5.48m x 3.9m) + (2.49m 4.9m)

Laminate & tiled flooring, shaker style wall and floor units, tiled splashback, oven, electric hob, extractor fan, fridge freezer, four light fittings, TV point, fireplace with electric fire insert, dual aspect, double French doors leading onto balcony and single door leading onto 2nd balcony.