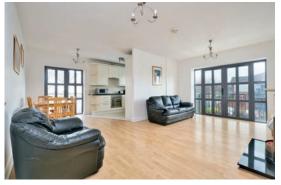

## Accommodation

Entrance Hallway 6.32m x 1.15m

Laminate flooring, storage closet, light shade, intercom, attic access and hot-press.

Kitchen/ Dining / Living Room (5.48m x 3.9m) + (2.49m 4.9m)

Laminate & tiled flooring, shaker style wall and floor units, tiled splashback, oven, electric hob, extractor fan, fridge freezer, four light fittings, TV point, fireplace with electric fire insert, dual aspect, double French doors leading onto balcony and single door leading onto 2nd balcony.