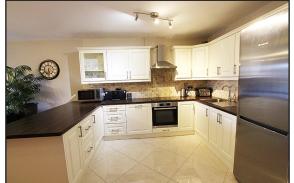

Kitchen: With breakfast bar, modern fully fitter wall and floor mounted units, tiled floor, part tiled walls, spot lighting.