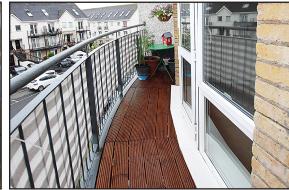

**Bedroom 3:** 5.36 x 3.90 Main bedroom with fitter wardrobes, door to balcony, ensuite with shower, w.c., w.h.b. and tiled floor.

Attic: 10.65m x 9.76m Large attic space with excellent head room and easy access.

Outside: There is a south facing balcony and parking. 1 allocated space and 2 disks for parking in non allocated spaces. Ample visitor parking.