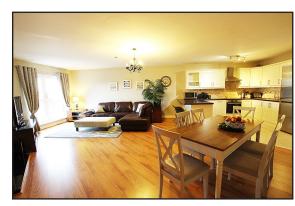

### **ACCOMMODATION:**

Entrance Hall: Wooden flooring, under stairs storage, stairs to landing with attic access.

**Living Room:** 9.00m x 6.86m With polished wooden flooring, attractive ornamental fireplace, open plan leading to

Kitchen: With breakfast bar, modern fully fitter wall and floor mounted units, tiled floor, part tiled walls, spot lighting.