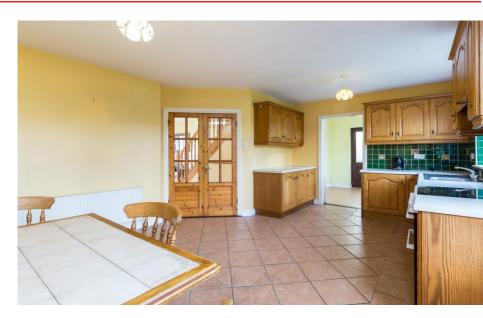

# Accommodation

Ground Floor

Entrance Hall 4.90m x 1.81m (16'1" x 5'11") at widest point:

**Sitting Room** 5.07m x 3.17m (16'8" x 10'5") at widest point: feature open fireplace

**Kitchen/Dining Room** 4.25m x 5.38m (13'11" x 17'8")m at widest point: tile flooring and backsplash, fitted kitchen units, electric cooker, door to rear garden