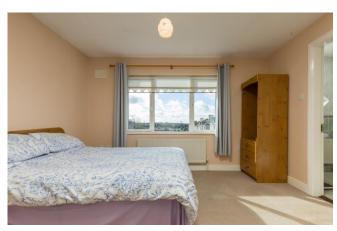

#### First Floor

Landing 4.35m x 4.05m (14'3" x 13'3") at widest point: solid wood flooring

Master Bedroom 3.87m x 3.18m (12'8" x 10'5") at widest point:

**En-Suite** 1.86m x 1.90m (6'1" x 6'3"): tile flooring and walls, shower, WC, wash hand basin

Bedroom 1 2.97m x 2.67m (9'9" x 8'9"):

Bedroom 2 2.06m x 2.52m (6'9" x 8'3"):

Bedroom 3 3.78m x 2.56m (12'5" x 8'5") at widest point: solid wood flooring

**Bathroom** 3.21m x 2.93m (10'6" x 9'7") at widest point: tile flooring and walls, bath, WC, wash hand basin