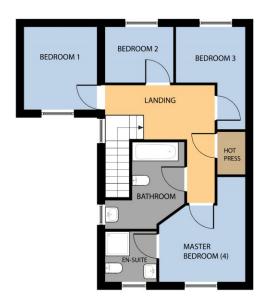

#### First Floor

Landing 4.35m x 4.05m (14'3" x 13'3") at widest point: solid wood flooring

Master Bedroom 3.87m x 3.18m (12'8" x 10'5") at widest point:

**En-Suite** 1.86m x 1.90m (6'1" x 6'3"): tile flooring and walls, shower, WC, wash hand basin

Bedroom 1 2.97m x 2.67m (9'9" x 8'9"):

Bedroom 2 2.06m x 2.52m (6'9" x 8'3"):

Bedroom 3 3.78m x 2.56m (12'5" x 8'5") at widest point: solid wood flooring

**Bathroom** 3.21m x 2.93m (10'6" x 9'7") at widest point: tile flooring and walls, bath, WC, wash hand basin