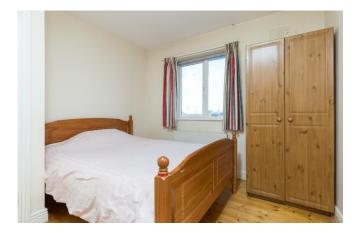

Bedroom 1 2.97m x 2.67m (9'9" x 8'9"):

Bedroom 2 2.06m x 2.52m (6'9" x 8'3"):

Bedroom 3 3.78m x 2.56m (12'5" x 8'5") at widest point: solid wood flooring

**Bathroom** 3.21m x 2.93m (10'6" x 9'7") at widest point: tile flooring and walls, bath, WC, wash hand basin