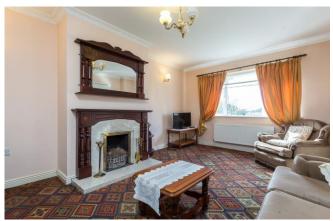

The generous accommodation briefly comprises of entrance hallway, large sitting room, kitchen/dining room and guest WC, utility and garage on the ground floor. A staircase rises to the first floor which comprises of a family bathroom and four bedrooms including the master bedroom which has an ensuite.

# Accommodation

Ground Floor

Entrance Hall 4.90m x 1.81m (16'1" x 5'11") at widest point:

**Sitting Room** 5.07m x 3.17m (16'8" x 10'5") at widest point: feature open fireplace

**Kitchen/Dining Room** 4.25m x 5.38m (13'11" x 17'8")m at widest point: tile flooring and backsplash, fitted kitchen units, electric cooker, door to rear garden