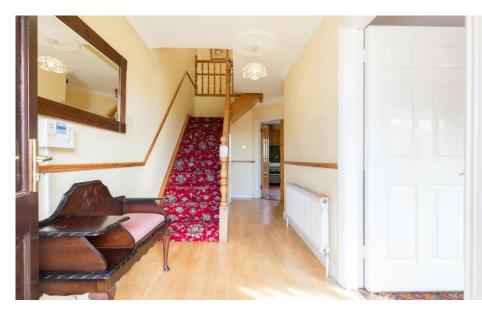

# Accommodation

Ground Floor

Entrance Hall 4.90m x 1.81m (16'1" x 5'11") at widest point:

**Sitting Room** 5.07m x 3.17m (16'8" x 10'5") at widest point: feature open fireplace

**Kitchen/Dining Room** 4.25m x 5.38m (13'11" x 17'8")m at widest point: tile flooring and backsplash, fitted kitchen units, electric cooker, door to rear garden

#### First Floor

Landing 4.35m x 4.05m (14'3" x 13'3") at widest point: solid wood flooring

Master Bedroom 3.87m x 3.18m (12'8" x 10'5") at widest point:

**En-Suite** 1.86m x 1.90m (6'1" x 6'3"): tile flooring and walls, shower, WC, wash hand basin