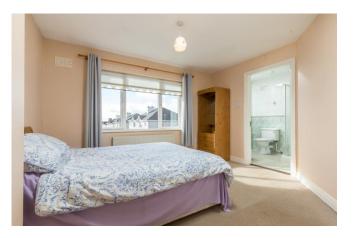

#### First Floor

Landing 4.35m x 4.05m (14'3" x 13'3") at widest point: solid wood flooring

Master Bedroom 3.87m x 3.18m (12'8" x 10'5") at widest point:

**En-Suite** 1.86m x 1.90m (6'1" x 6'3"): tile flooring and walls, shower, WC, wash hand basin

Bedroom 1 2.97m x 2.67m (9'9" x 8'9"):

Bedroom 2 2.06m x 2.52m (6'9" x 8'3"):

Bedroom 3 3.78m x 2.56m (12'5" x 8'5") at widest point: solid wood flooring

**Bathroom** 3.21m x 2.93m (10'6" x 9'7") at widest point: tile flooring and walls, bath, WC, wash hand basin