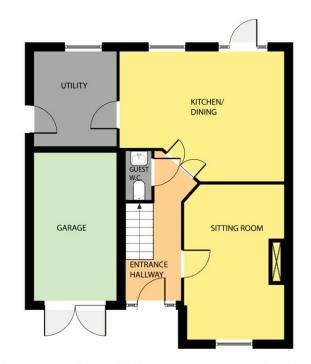

The generous accommodation briefly comprises of entrance hallway, large sitting room, kitchen/dining room and guest WC, utility and garage on the ground floor. A staircase rises to the first floor which comprises of a family bathroom and four bedrooms including the master bedroom which has an ensuite.

# Accommodation

Ground Floor

Entrance Hall 4.90m x 1.81m (16'1" x 5'11") at widest point:

**Sitting Room** 5.07m x 3.17m (16'8" x 10'5") at widest point: feature open fireplace

**Kitchen/Dining Room** 4.25m x 5.38m (13'11" x 17'8")m at widest point: tile flooring and backsplash, fitted kitchen units, electric cooker, door to rear garden

**Utility Room** 3.10m x 2.70m (10'2" x 8'10"): tile flooring, plumbed for washing machine and dryer

**Guest W.C.** 1.60m x 0.84m (5'3" x 2'9"): WC, wash hand basin

Garage 4.84m x 2.70m (15'11" x 8'10"):

#### Services

• Mains water, mains sewerage, fibre broadband available in estate.

BER BER D1, BER No. 117217042

Whilst every attempt has been made to ensure the accuracy of the floor plan contained here, measurements of doors, windows, rooms and any other items are approximate and no responsibility is taken for any error, omission, or misstatement. This plan is for illustrative purposes only and should be used as such by any prospective purchaser. The services, systems and applications shown here have not been tested and no guarantee as to their operability or efficiency can be given.