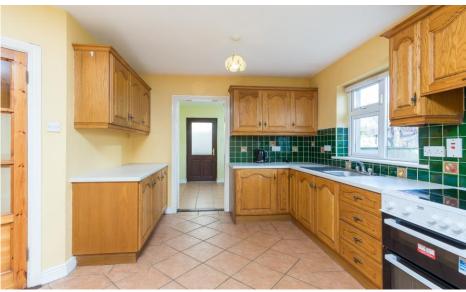

# Accommodation

Ground Floor

Entrance Hall 4.90m x 1.81m (16'1" x 5'11") at widest point:

**Sitting Room** 5.07m x 3.17m (16'8" x 10'5") at widest point: feature open fireplace

**Kitchen/Dining Room** 4.25m x 5.38m (13'11" x 17'8")m at widest point: tile flooring and backsplash, fitted kitchen units, electric cooker, door to rear garden