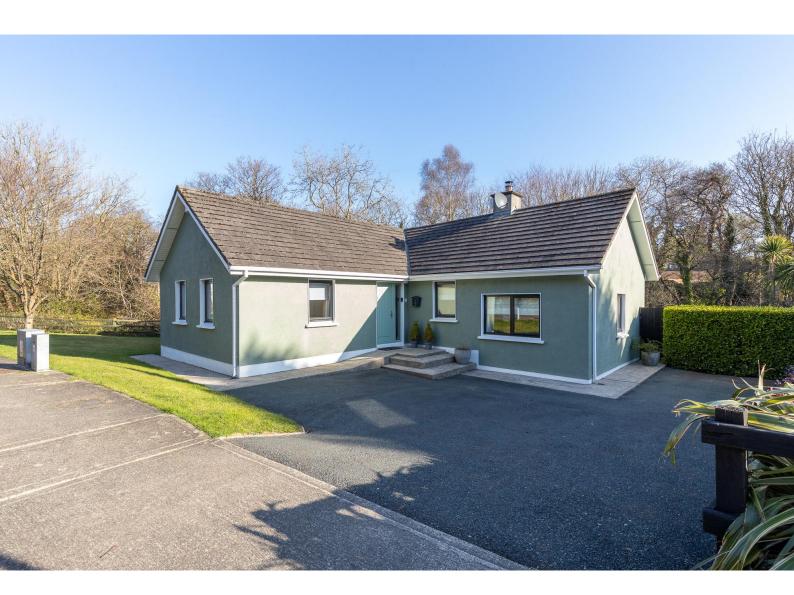

# For Sale

Asking Price: €340,000

Sherry FitzGerald O'Leary Kinsella

8 The Millrace, Blackwater, Enniscorthy, Co. Wexford, Y21 NX89

BER C3

sherryfitz.ie

8 Millrace is something special, a charming detached three bedroomed family home, in a wonderful setting in Blackwater village with a private gardens overlooking An Abhainn Dubh River.

Extending to 94.1sqm (approx.), this very fine home is in walk in condition for the lucky new owner with a well presented interior, with three well-appointed bedrooms perfect for a growing family or those seeking a tranquil abode.

The rear garden is bordered by mature hedging and trees and a tarmaced area to the front of the property provides plenty of off street parking. The property is further enhanced by its prime location. Blackwater Village is only a short two minute walk along a nature walk and for access to Enniscorthy and Wexford, a wide variety of recreational facilities and clubs and exceptional beaches, there is no better.