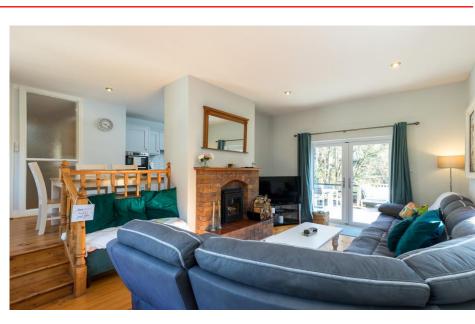

This generous family home provides bright and spacious accommodation and meets the needs for any growing family with light filled reception rooms and generous bedroom proportions. The kitchen is modern and well-equipped, with ample storage and workspace for culinary enthusiasts while this leads into an open plan living space with fitted stove. There are three double sized bedrooms with the master enjoying its own ensuite and a family bathroom, providing a comfortable sanctuary for rest and relaxation.

Sitting Room  $3.65 \text{m} \times 5.46 \text{m} (12' \times 17'11")$  at widest point: Solid wood flooring, feature open fireplace with brick surround, double doors to raised deck, recessed lighting