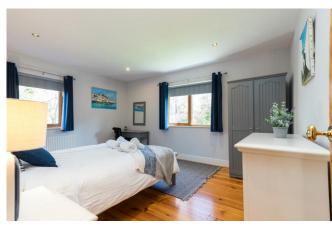

**Master Bedroom** 4.53m x 3.53m (14'10" x 11'7"): Solid wood flooring, recessed lighting.