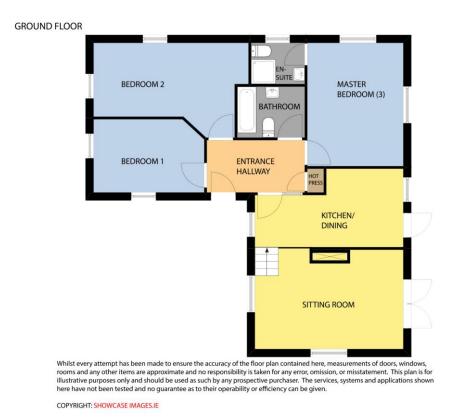

## Accommodation

Ground Floor

Entrance Hall 1.80m x 3.60m (5'11" x 11'10"): Solid wood flooring

**Kitchen/Dining Room** 2.88m x 5.46m (9'5" x 17'11") at widest point:

Tile flooring and backsplash, fitted kitchen units, electric oven and hob, recessed lighting, door to rear garden.

Sitting Room  $3.65 \text{m} \times 5.46 \text{m} (12' \times 17'11")$  at widest point: Solid wood flooring, feature open fireplace with brick surround, double doors to raised deck, recessed lighting

**Master Bedroom** 4.53m x 3.53m (14'10" x 11'7"): Solid wood flooring, recessed lighting.

#### En-Suite

**Bedroom 2** 2.63m x 4.07m (8'8" x 13'4") at widest point: Solid wood flooring, recessed lighting.

**Bedroom 3** 3.53m x 5.70m (11'7" x 18'8") at widest point: Solid wood flooring recessed lighting.

**Bathroom** 1.87m x 2.48m (6'2" x 8'2"): Tile flooring and walls, bath, WC, wash hand basin.