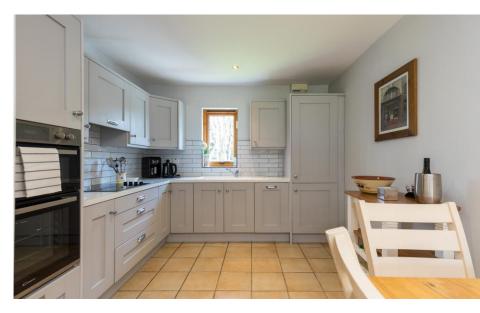

This generous family home provides bright and spacious accommodation and meets the needs for any growing family with light filled reception rooms and generous bedroom proportions. The kitchen is modern and well-equipped, with ample storage and workspace for culinary enthusiasts while this leads into an open plan living space with fitted stove. There are three double sized bedrooms with the master enjoying its own ensuite and a family bathroom, providing a comfortable sanctuary for rest and relaxation.

## Accommodation

Ground Floor

Entrance Hall 1.80m x 3.60m (5'11" x 11'10"): Solid wood flooring

**Kitchen/Dining Room** 2.88m x 5.46m (9'5" x 17'11") at widest point:

Tile flooring and backsplash, fitted kitchen units, electric oven and hob, recessed lighting, door to rear garden.