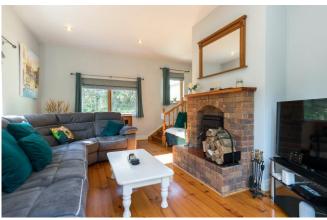

This generous family home provides bright and spacious accommodation and meets the needs for any growing family with light filled reception rooms and generous bedroom proportions. The kitchen is modern and well-equipped, with ample storage and workspace for culinary enthusiasts while this leads into an open plan living space with fitted stove. There are three double sized bedrooms with the master enjoying its own ensuite and a family bathroom, providing a comfortable sanctuary for rest and relaxation.

Sitting Room  $3.65 \text{m} \times 5.46 \text{m} (12' \times 17'11")$  at widest point: Solid wood flooring, feature open fireplace with brick surround, double doors to raised deck, recessed lighting