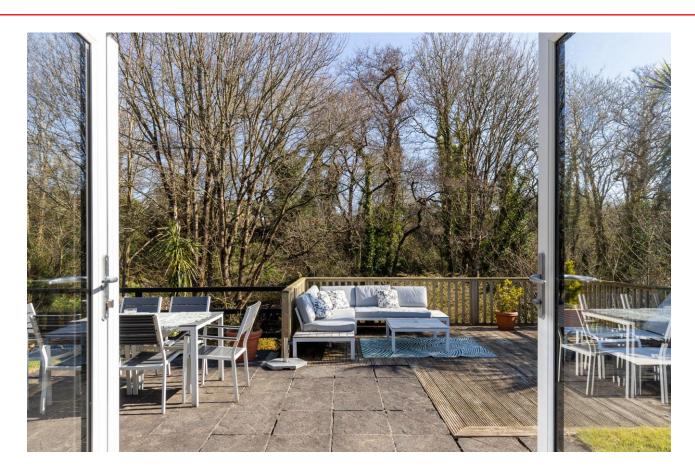

The rear garden is bordered by mature hedging and trees and a tarmaced area to the front of the property provides plenty of off street parking. The property is further enhanced by its prime location. Blackwater Village is only a short two minute walk along a nature walk and for access to Enniscorthy and Wexford, a wide variety of recreational facilities and clubs and exceptional beaches, there is no better.

Sitting Room  $3.65 \text{m} \times 5.46 \text{m} (12' \times 17'11")$  at widest point: Solid wood flooring, feature open fireplace with brick surround, double doors to raised deck, recessed lighting