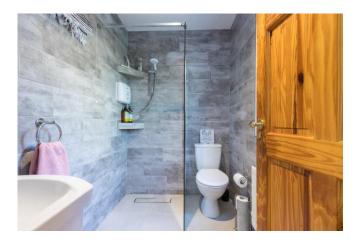

**Bathroom** 1.87m x 2.48m (6'2" x 8'2"): Tile flooring and walls, bath, WC, wash hand basin.