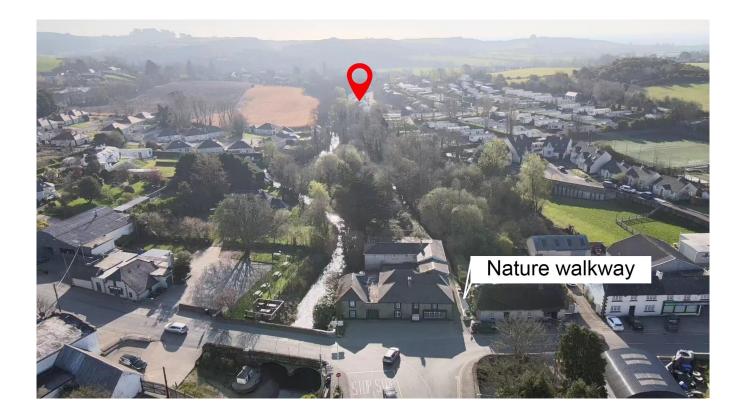

The rear garden is bordered by mature hedging and trees and a tarmaced area to the front of the property provides plenty of off street parking. The property is further enhanced by its prime location. Blackwater Village is only a short two minute walk along a nature walk and for access to Enniscorthy and Wexford, a wide variety of recreational facilities and clubs and exceptional beaches, there is no better.

A noted picturesque seaside village, Blackwater is just a stone's throw, has won numerous tidy town awards over the years, most recently 2024. Amenities include three licensed premises, primary school, convenience stores, sporting facilities and a Church.

The seaside is just a five-minute drive when you can avail of miles and miles of sandy beaches.

This property is a rare find, offering a perfect blend of rural charm and modern convenience. Don't miss the chance to make this idyllic bungalow your new home. Contact us today to arrange a viewing and experience the peaceful serenity this property has to offer.