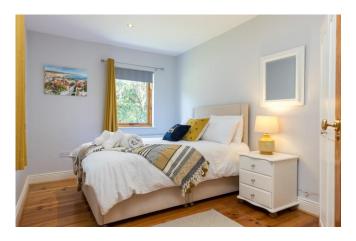

#### En-Suite

**Bedroom 2** 2.63m x 4.07m (8'8" x 13'4") at widest point: Solid wood flooring, recessed lighting.

**Bedroom 3** 3.53m x 5.70m (11'7" x 18'8") at widest point: Solid wood flooring recessed lighting.