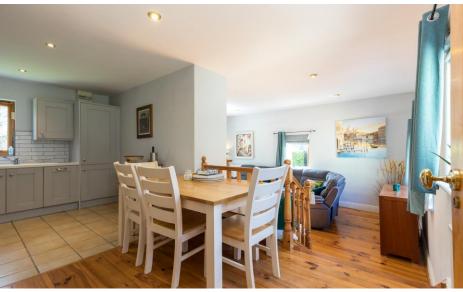

This generous family home provides bright and spacious accommodation and meets the needs for any growing family with light filled reception rooms and generous bedroom proportions. The kitchen is modern and well-equipped, with ample storage and workspace for culinary enthusiasts while this leads into an open plan living space with fitted stove. There are three double sized bedrooms with the master enjoying its own ensuite and a family bathroom, providing a comfortable sanctuary for rest and relaxation.

## Accommodation

Ground Floor

Entrance Hall 1.80m x 3.60m (5'11" x 11'10"): Solid wood flooring

**Kitchen/Dining Room** 2.88m x 5.46m (9'5" x 17'11") at widest point:

Tile flooring and backsplash, fitted kitchen units, electric oven and hob, recessed lighting, door to rear garden.