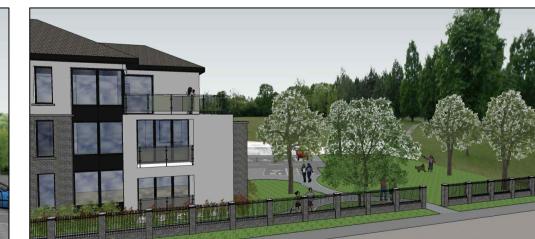

Conceptual View from West (View from Public Open Space)

Conceptual View from South

Conceptual View from North

Conceptual View From South East

External Finishes Blue / Black Slate Or Roof Tiles Powder Coated Aluminium Soffit / Fascia & Selected Clay Brick with granite capping