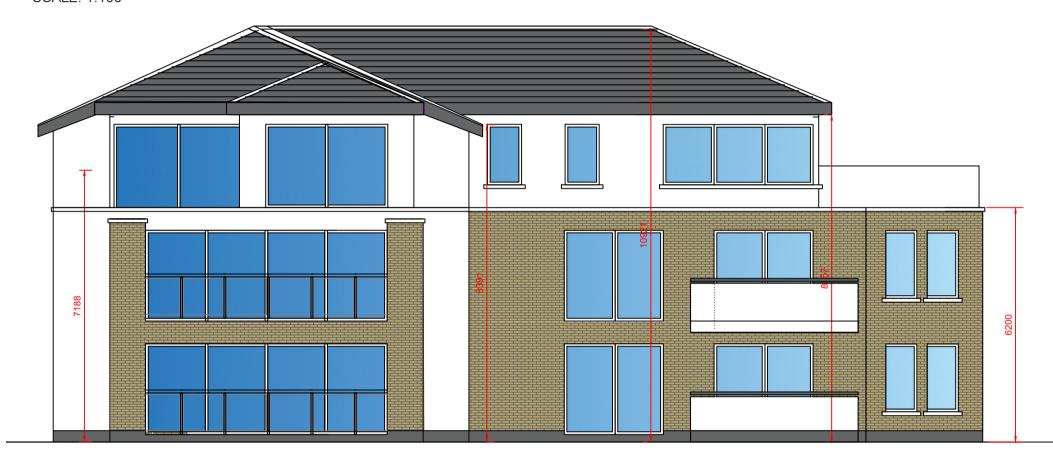

Front Elevvation (North / Road Elevation) SCALE: 1:100

West Elevation (View from Public Open Space)

Section SCALE: 1:100

Back Elevation (South Elevation - View from Houses) SCALE: 1:100

East Elevation (View From Entrance Road)