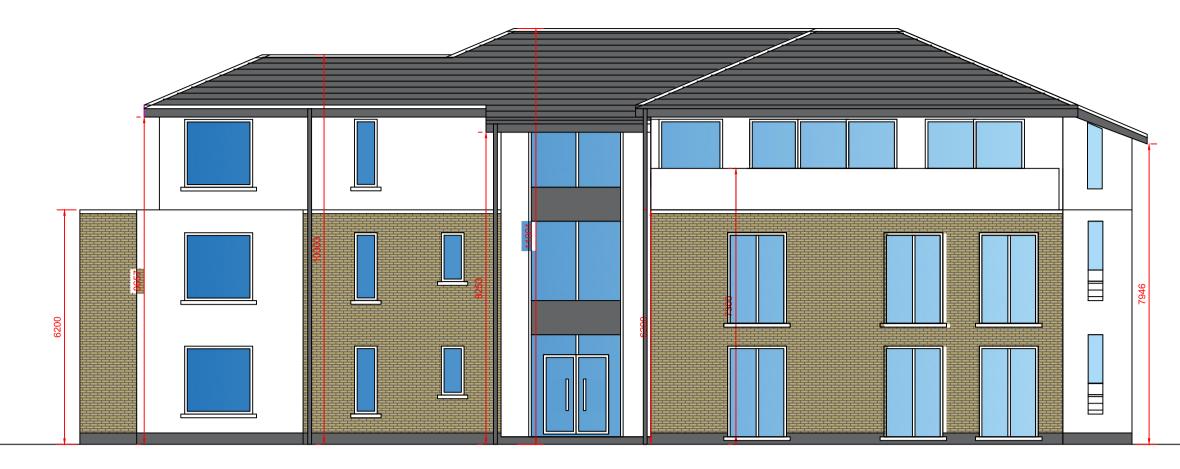

Front Elevvation (North / Road Elevation) SCALE: 1:100

West Elevation (View from Public Open Space)

Section SCALE: 1:100

Back Elevation (South Elevation - View from Houses) SCALE: 1:100

East Elevation (View From Entrance Road)