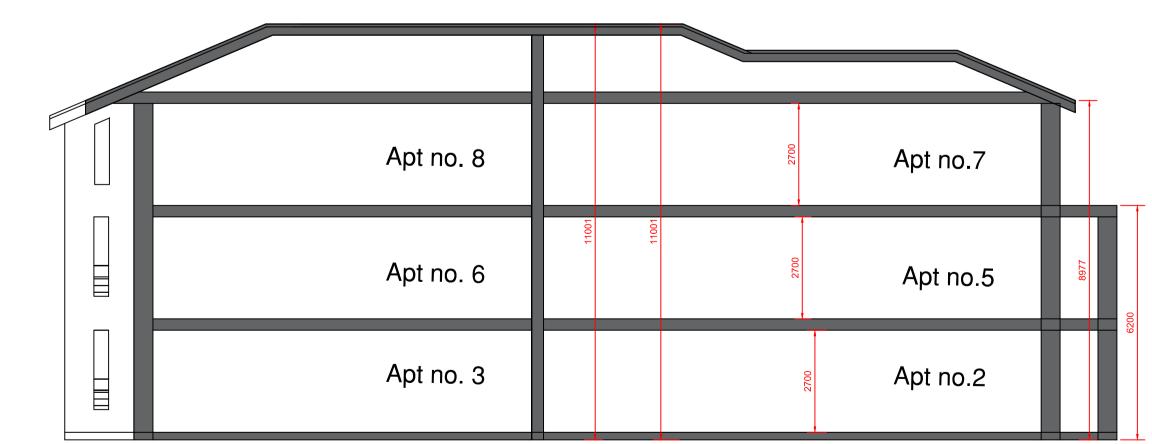

Front Elevvation (North / Road Elevation) SCALE: 1:100

West Elevation (View from Public Open Space)

Section SCALE: 1:100

Back Elevation (South Elevation - View from Houses) SCALE: 1:100

East Elevation (View From Entrance Road)