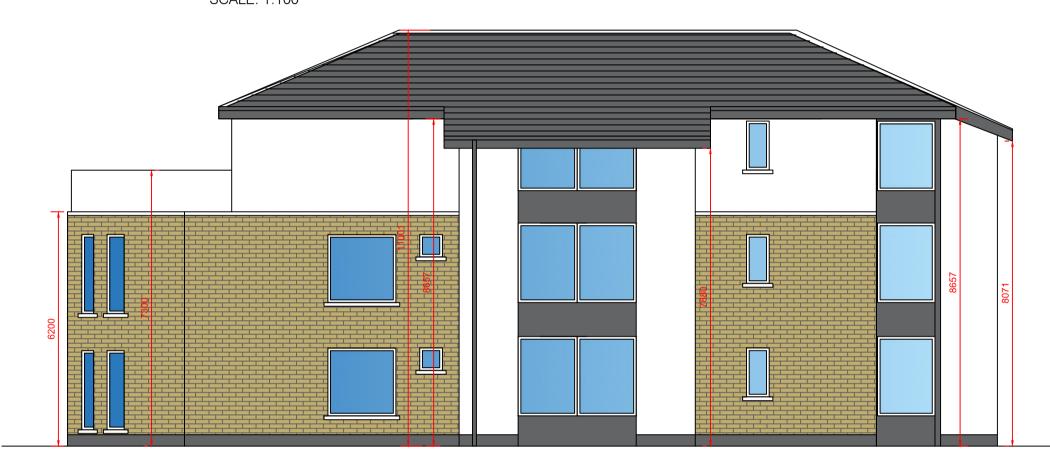

Front Elevvation (North / Road Elevation) SCALE: 1:100

West Elevation (View from Public Open Space)

Section SCALE: 1:100

Back Elevation (South Elevation - View from Houses) SCALE: 1:100

East Elevation (View From Entrance Road)