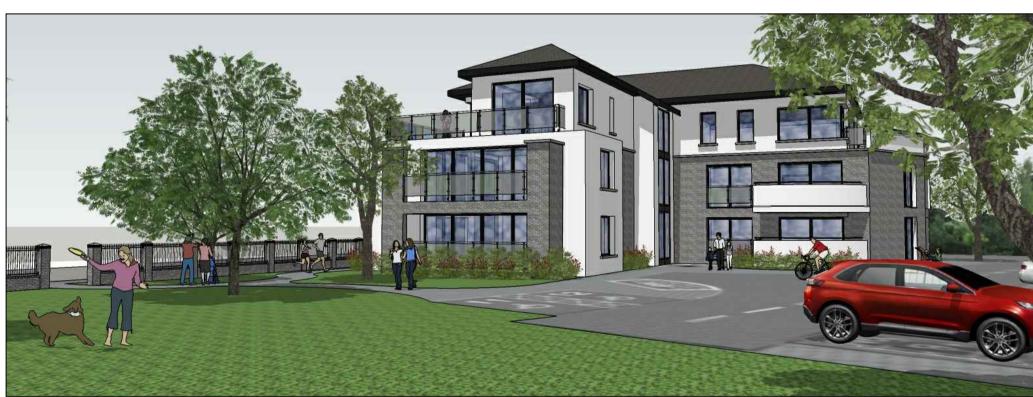

Conceptual View from West (View from Public Open Space)

Conceptual View from South

Conceptual View from North

Conceptual View From South East

External Finishes Blue / Black Slate Or Roof Tiles Powder Coated Aluminium Soffit / Fascia & Selected Clay Brick with granite capping

Aluminium Curtain Glazing Stainless Stell Balustrades & Glazing Infill Limestone Cladding to Face and Plinth