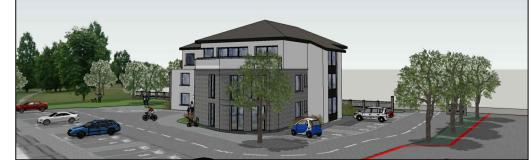

Conceptual View from West (View from Public Open Space)

Conceptual View from South

Conceptual View from North

Conceptual View From South East

External Finishes Blue / Black Slate Or Roof Tiles Powder Coated Aluminium Soffit / Fascia & Selected Clay Brick with granite capping