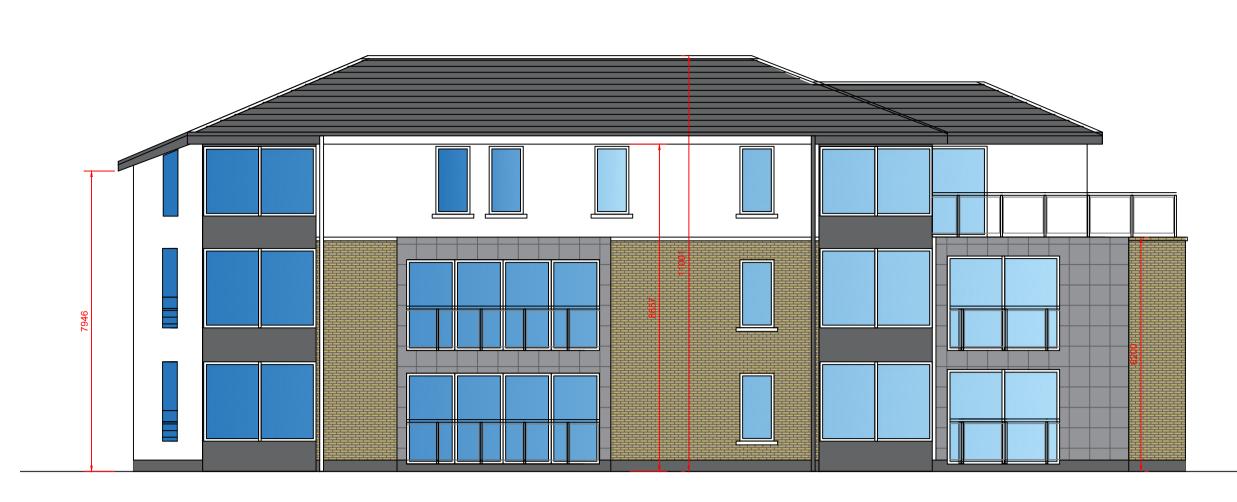

Front Elevvation (North / Road Elevation) SCALE: 1:100

West Elevation (View from Public Open Space)

Section SCALE: 1:100

Back Elevation (South Elevation - View from Houses) SCALE: 1:100

East Elevation (View From Entrance Road)

Conceptual View from West (View from Public Open Space)

Conceptual View from South

Conceptual View from North

Conceptual View From South East

External Finishes Blue / Black Slate Or Roof Tiles Powder Coated Aluminium Soffit / Fascia & Selected Clay Brick with granite capping