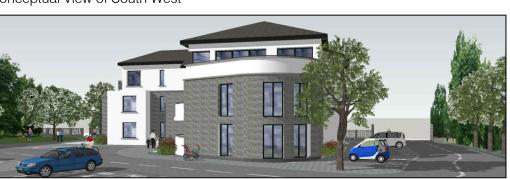

Conceptual View from West (View from Public Open Space)

Conceptual View from South

Conceptual View from North

Conceptual View From South East

External Finishes Blue / Black Slate Or Roof Tiles Powder Coated Aluminium Soffit / Fascia & Selected Clay Brick with granite capping