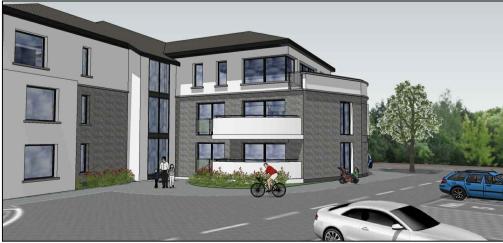

Conceptual View from West (View from Public Open Space)

Conceptual View from South

Conceptual View from North

Conceptual View From South East

External Finishes Blue / Black Slate Or Roof Tiles Powder Coated Aluminium Soffit / Fascia & Selected Clay Brick with granite capping

Aluminium Curtain Glazing Stainless Stell Balustrades & Glazing Infill Limestone Cladding to Face and Plinth