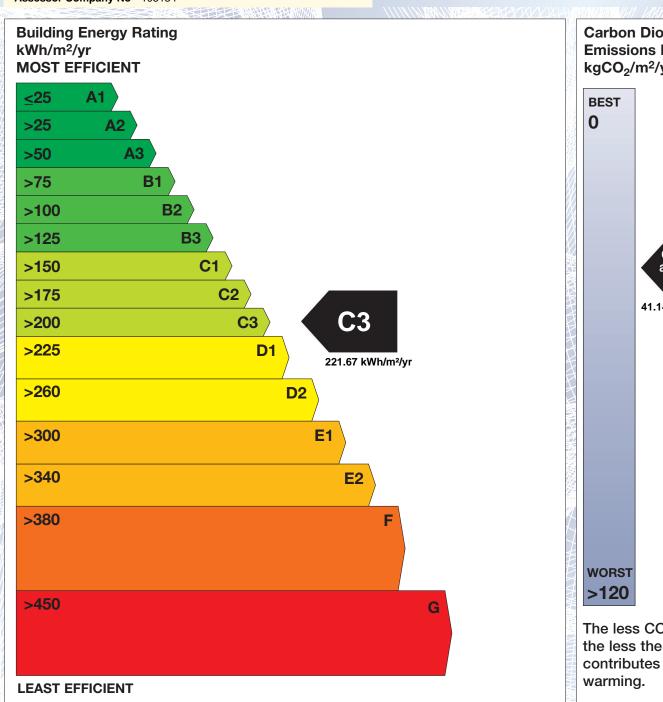

## BER for the building detailed below is:

**C**3

Address 140 THE ELMS

MOUNT MERRION AVENUE

BLACKROCK CO. DUBLIN

 BER Number
 110365251

 Date of Issue
 08/11/2017

 Valid Until
 08/11/2027

 Assessor Number
 106017

 Assessor Company No
 105154

The Building Energy Rating (BER) is an indication of the energy performance of this dwelling. It covers energy use for space heating, water heating, ventilation and lighting, calculated on the basis of standard occupancy. It is expressed as primary energy use per unit floor area per year (kWh/m²/yr).

'A' rated properties are the most energy efficient and will tend to have the lowest energy bills.

Carbon Dioxide (CO<sub>2</sub>) **Emissions Indicator** kgCO<sub>2</sub>/m<sup>2</sup>/yr Calculated annual CO2 emissions 41.14 kgCO<sub>2</sub>/m<sup>2</sup>/yr The less CO<sub>2</sub> produced, the less the dwelling contributes to global